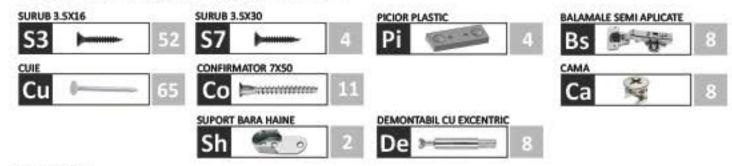

|
|              | LATERALA ST.  LATERALA DR.  FUND  TAVAN  POLITA FIXA  SOCLU | LATERALA ST. 1904X458X16  LATERALA DR. 1904X458X16  FUND 796X458X16  TAVAN 830X480X16  POLITA FIXA 796X458X16  SOCLU 796X60X16 |

ATENȚIE: MONTAJUL NECORESPUNZĂTOR ATRAGE DUPĂ SINE PIERDEREA GARANȚIEI PRODUSULUI



Surubelniță în cruce sau autofiletantă



Este recomandat ca montajul să fie făcut de minim două persoane



Un ciocan de dimensiune

Modul DULAP - 2U

Pag. 8

MB-CAR2/4-DU2

Modul DULAP - 2U

MB-CAR2/4-DU2

## Nu te descurci?

Acceseaza site-ul companiei sau scaneaza codul QR pentru instructiuni si video-uri cu montaj Nu te descurci?

Acceseaza site-ul companiei
sau scaneaza codul QR pentru
instructiuni si video-uri cu montaj

## Feronerie DULAP 2 USI MARI:



### Pasul 1

Se prind cu surubelnita sau infiletanta 8x (DE) pe placile (1) si (2) .(Detaliu 1) Se monteaza 2x (Sh) pe placile (1) si (2) cu ajutorul suruburilor (S3) 3.5x16 - cate 2 buc / suport in gaurile prevazute pt. aceasta. (Detaliu 2)



#### Pasul 8

Se introduce in suporturile (Sh) de pe placile (1) si (2) bara pt. umerase prin pozitionarea acestuia de sus in jos.



Modul DULAP - 2U Pag. 2 MB-CAR2/4-DU2 Modul DULAP - 2U Pag. 7 MB-CAR2/4-DU2

Nu te descurci?

Acceseaza site-ul companiei
sau scaneaza codul QR pentru
instructiuni si video-uri cu montaj

Nu te descurci?

Acceseaza site-ul companiei
sau scaneaza codul QR pentru
instructiuni si video-uri cu montaj

## Pasul 7

Se monteaza pe placile (1),(2) picioare plastic (Pi) x 4buc - cu suruburi 3.5x16 (S3) - cate 2 buc / picior.