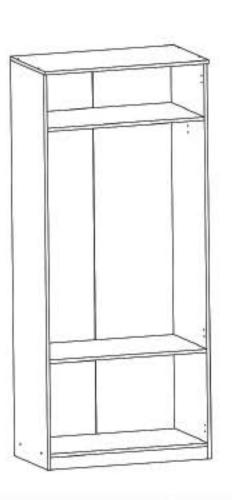

## Informatii Utile!

Aceasta carcasa este universala si se potriveste pentru diferite tipuri de usi cum ar fi: Usi mari / Usi medii / Usi mici etc.

Deasemenea in aceasta carcasa se potriveste si corpul cu sertare in partea inferioara. (in cazul modelelor cu usi mari). Acest corp este optional si schita de montaj pentru acesta se regaseste in coletul aferent acestuia.

Modul DULAP - 2U

Deasemenea in aceasta carcasa se potriveste si corpul cu sertare in partea inferioara. (in cazul modelelor cu usi mari). Acest corp este optional si schita de montaj pentru acesta se regaseste in coletul aferent acestuia.

# Informatii Utile!

Aceasta carcasa este universala si se potriveste pentru diferite tipuri de usi cum ar fi: Usi mari / Usi medii / Usi mici etc.