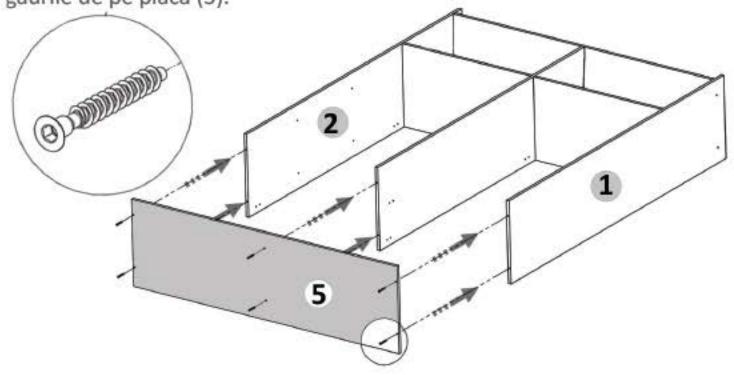

Pasul 3 (Montaj Repere)

Se prind placile(5) de placa (2) cu demontabili (De) x 4 buc in gaurile prestabilite, urmand ca apoi sa se infileteze (Ca) x 4 buc pana acestea

Se prinde placa (1) de placile (5) cu demontabili (De) x 4 buc in gaurile prestabilite, urmand ca apoi sa se infileteze (Ca) x 4 buc pana acestea