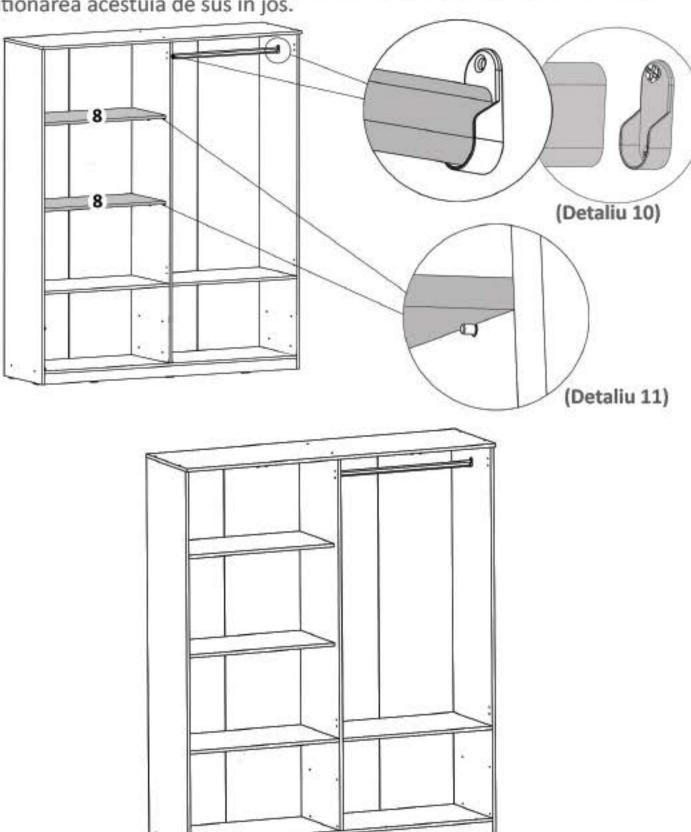

#### Pasul 8

Se introduce in suporturile (Sh) de pe placile (1) si (2) bara pt. umerase prin pozitionarea acestuia de sus in jos.

Modul DULAP - 2U Pag. 2 MB-CAR2/4-DU2 Modul DULAP - 2U Pag. 7 MB-CAR2/4-DU2

## Pasul 14 (Montaj Polite mobile si bara haine)

Se introduce in suporturile (Sh) de pe placile (2) si (4) bara pt. umerase prin pozitionarea acestuia de sus in jos.