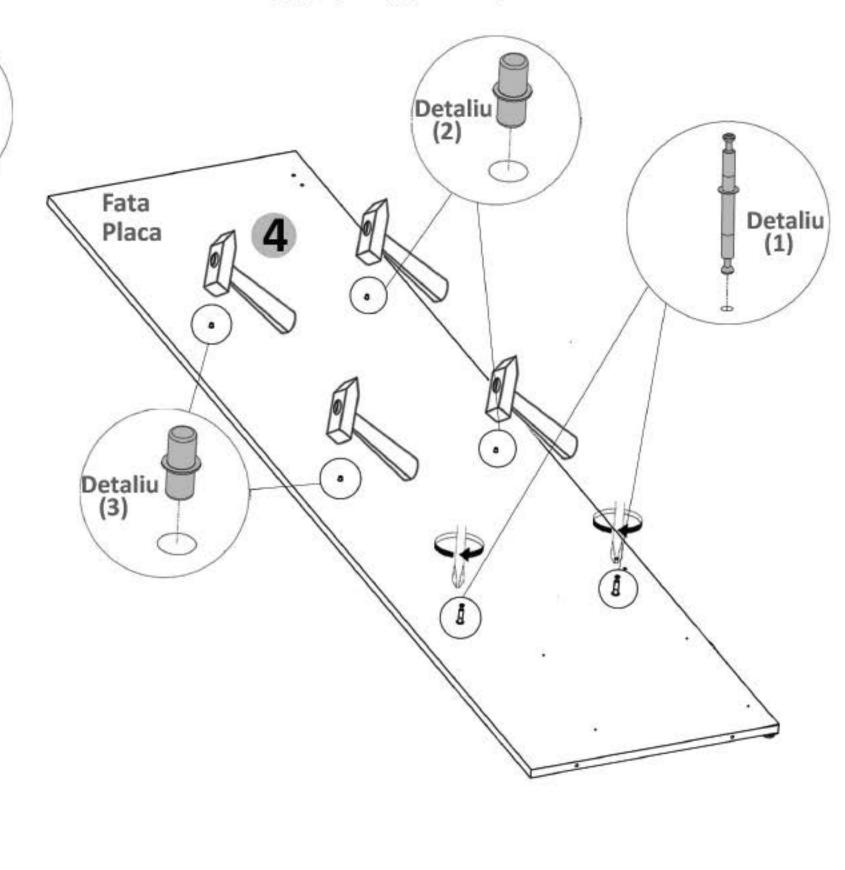

#### Pasul 2

Se prind cu surubelnita sau infiletanta 2x (Dd) pe placa (4) .(Detaliu 1) Se bat cu ciocanul 4 x (Sp) pe placa (4) (Detaliu 2)