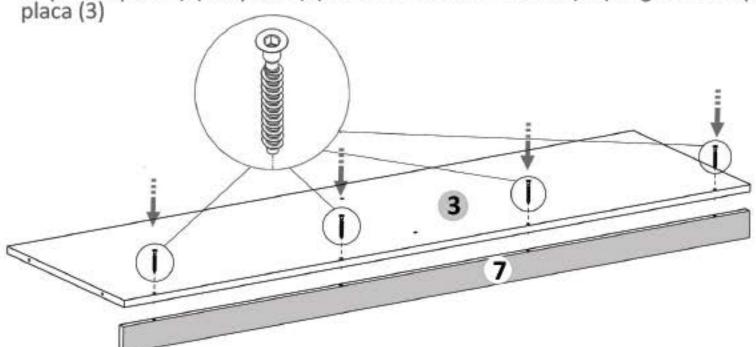

# Pasul 6 (Montaj Repere)

Se prinde placa (7) de placa (3) cu cele 4 Confirmatoare (Co) in gaurile de pe