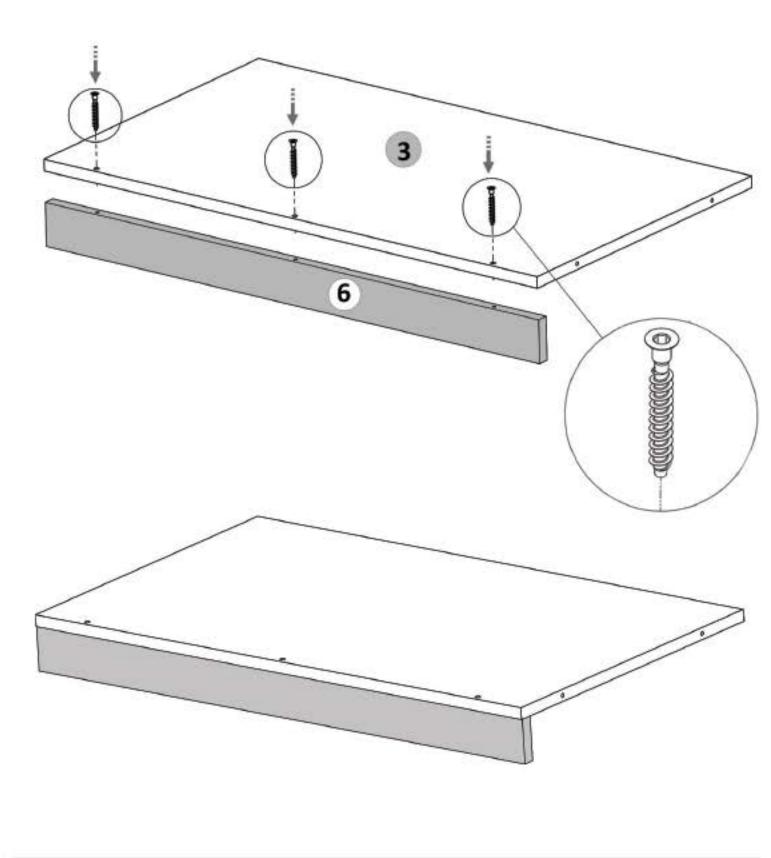

Pasul 5

Se monteaza placa (4) de placile (1) si (2) cu Confirmatoare (Co) x 4 buc, in gaurile prezente pe placa 4 .

Pasul 6 (Montaj HDF)

Se masoara diagonalele sa fie in vinclu, dupa care se prind HDF-urile (7) folosindu-se de ciocan cu ajutorul unor cuie (Cu) x 65 buc, iar la imbinari se foloseste 1 bagheta plastic (Profil H).