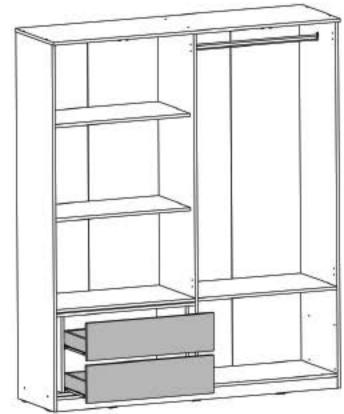

## Informatii Utile!

Aceasta carcasa este universala si se potriveste pentru diferite tipuri de usi cum ar fi: Usi mari / Usi medii / Usi mici etc.

Deasemenea in aceasta carcasa se potriveste si corpul cu sertare in partea inferioara. (in cazul modelelor cu usi mari). Acest corp este optional si schita de montaj pentru acesta se regaseste in coletul aferent acestuia.

Modul DULAP - 2U

Deasemenea in aceasta carcasa se potriveste si corpul cu sertare in partea inferioara. (in cazul modelelor cu usi mari). Acest corp este optional si schita de montaj pentru acesta se regaseste in coletul aferent acestuia.

# Informatii Utile!

Aceasta carcasa este universala si se potriveste pentru diferite tipuri de usi cum ar fi: Usi mari / Usi medii / Usi mici etc.