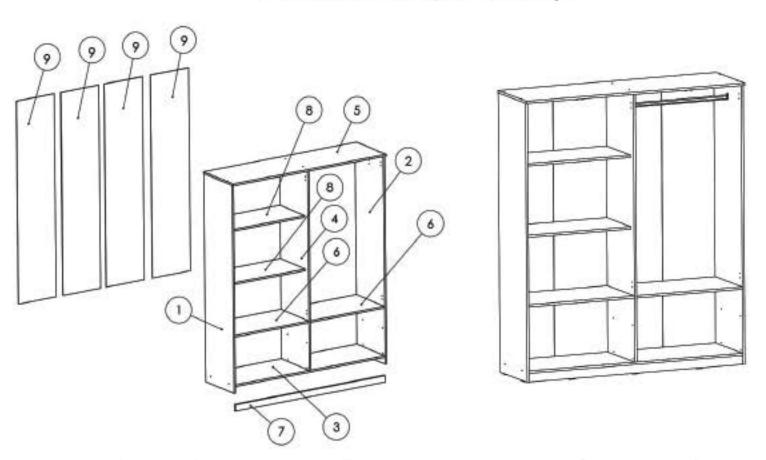

Pasul 3 (Montaj Repere)

Se prind placile(5) de placa (2) cu demontabili (De) x 4 buc in gaurile prestabilite, urmand ca apoi sa se infileteze (Ca) x 4 buc pana acestea

Se prinde placa (1) de placile (5) cu demontabili (De) x 4 buc in gaurile prestabilite, urmand ca apoi sa se infileteze (Ca) x 4 buc pana acestea

Pasul 5

Se monteaza placa (4) de placile (1) si (2) cu Confirmatoare (Co) x 4 buc, in gaurile prezente pe placa 4 .

Pasul 6 (Montaj HDF)

Se masoara diagonalele sa fie in vinclu, dupa care se prind HDF-urile (7) folosindu-se de ciocan cu ajutorul unor cuie (Cu) x 65 buc, iar la imbinari se foloseste 1 bagheta plastic (Profil H).

## Pasul 4 (Montaj Repere)

Se prinde placa (6) de placa (4) cu demontabili (Dd) x 2 buc in gaurile prestabilite, urmand ca apoi sa se infileteze (Ca) x 2 buc pana acestea

Se prinde placa (6) de placa (4) cu demontabili (De) x 4 buc in gaurile prestabilite, urmand ca apoi sa se infileteze (Ca) x 4 buc pana acestea

# Pasul 6 (Montaj Repere)

Se prinde placa (7) de placa (3) cu cele 4 Confirmatoare (Co) in gaurile de pe

# Pasul 7 (Montaj Repere)

Se prinde ansamblul de mai sus format din placile (3) si (7) de placa (4) cu cele 2 Confirmatoare (Co) in gaurile de pe placa (3).

Pasul 8 (Montaj Repere)

Se prinde placa(1) de placa (6) cu demontabili (De) x 2 buc in gaurile prestabilite, urmand ca apoi sa se infileteze (Ca) x 2 buc pana acestea

Pasul 9 (Montaj Repere)

www.mobidea.ro

Se prinde placa (2) de placa (6) cu demontabili (De) x 2 buc in gaurile prestabilite, urmand ca apoi sa se infileteze (Ca) x 2 buc pana acestea