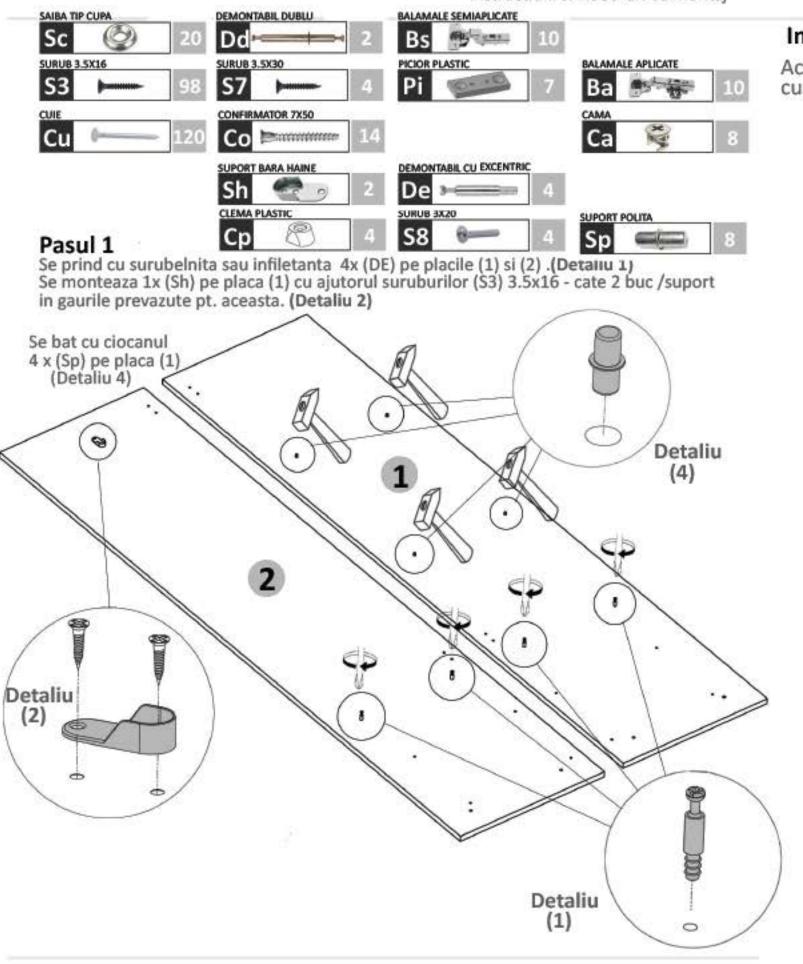

### Pasul 1

Se prind cu surubelnita sau infiletanta 8x (DE) pe placile (1) si (2) .(Detaliu 1) Se monteaza 2x (Sh) pe placile (1) si (2) cu ajutorul suruburilor (S3) 3.5x16 - cate 2 buc / suport in gaurile prevazute pt. aceasta. (Detaliu 2)