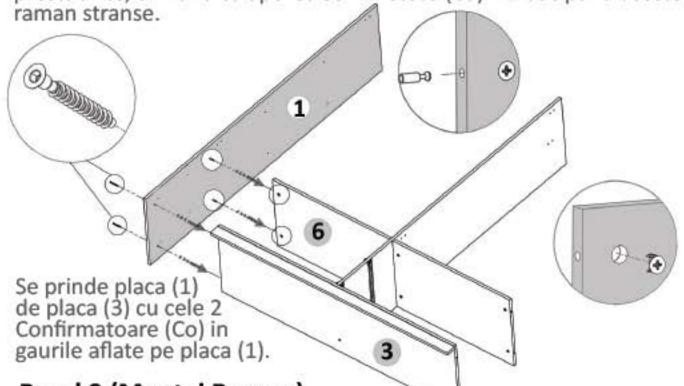

# Pasul 7 (Montaj Repere)

Se prinde ansamblul de mai sus format din placile (3) si (7) de placa (4) cu cele 2 Confirmatoare (Co) in gaurile de pe placa (3).

Pasul 8 (Montaj Repere)

Se prinde placa(1) de placa (6) cu demontabili (De) x 2 buc in gaurile prestabilite, urmand ca apoi sa se infileteze (Ca) x 2 buc pana acestea

Pasul 9 (Montaj Repere)

www.mobidea.ro

Se prinde placa (2) de placa (6) cu demontabili (De) x 2 buc in gaurile prestabilite, urmand ca apoi sa se infileteze (Ca) x 2 buc pana acestea