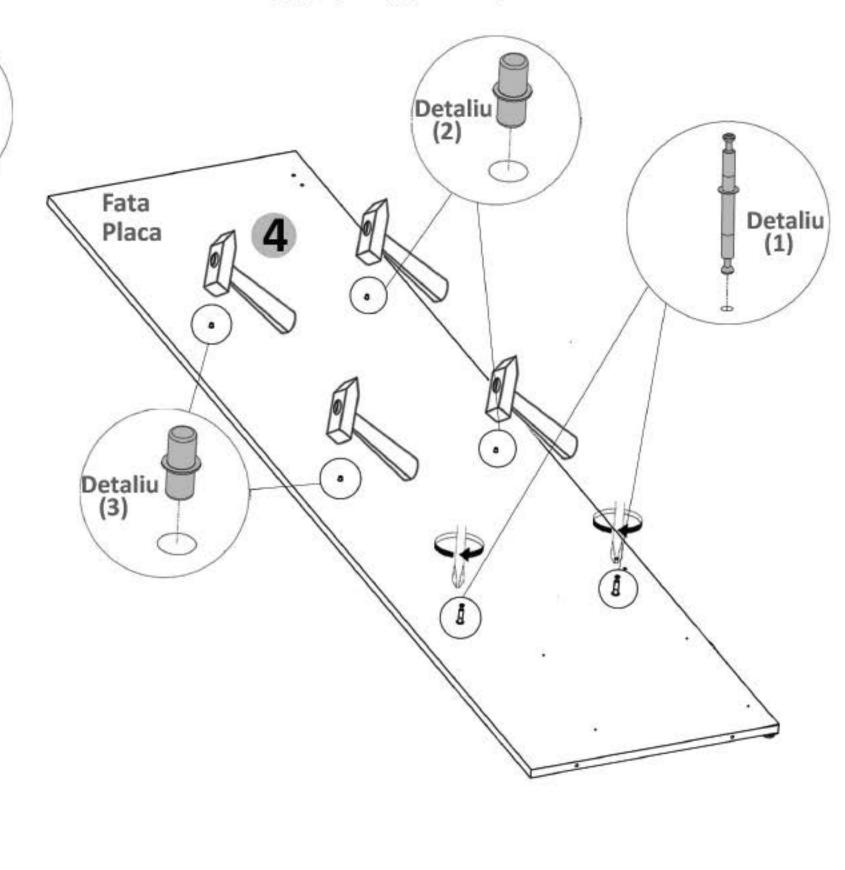

### Pasul 1

Se prind cu surubelnita sau infiletanta 8x (DE) pe placile (1) si (2) .(Detaliu 1) Se monteaza 2x (Sh) pe placile (1) si (2) cu ajutorul suruburilor (S3) 3.5x16 - cate 2 buc / suport in gaurile prevazute pt. aceasta. (Detaliu 2)

#### Pasul 2

Se prind cu surubelnita sau infiletanta 2x (Dd) pe placa (4) .(Detaliu 1) Se bat cu ciocanul 4 x (Sp) pe placa (4) (Detaliu 2)