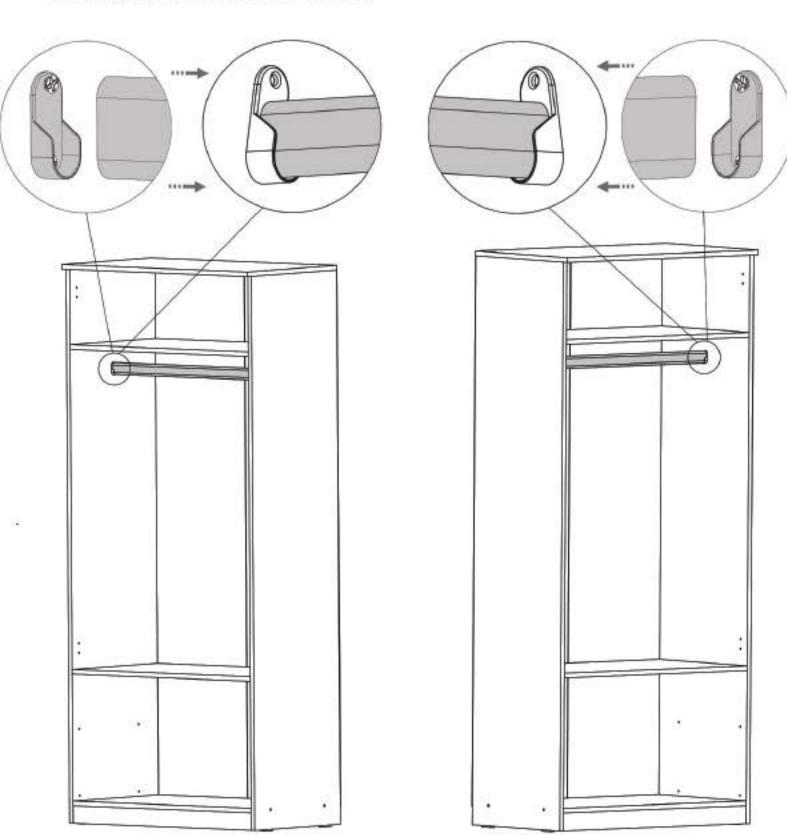

#### Pasul 8

Se introduce in suporturile (Sh) de pe placile (1) si (2) bara pt. umerase prin pozitionarea acestuia de sus in jos.

Modul DULAP - 2U Pag. 2 MB-CAR2/4-DU2 Modul DULAP - 2U Pag. 7 MB-CAR2/4-DU2

## Pasul 14 (Montaj Polite mobile si bara haine)

Se introduce in suporturile (Sh) de pe placile (2) si (4) bara pt. umerase prin pozitionarea acestuia de sus in jos.