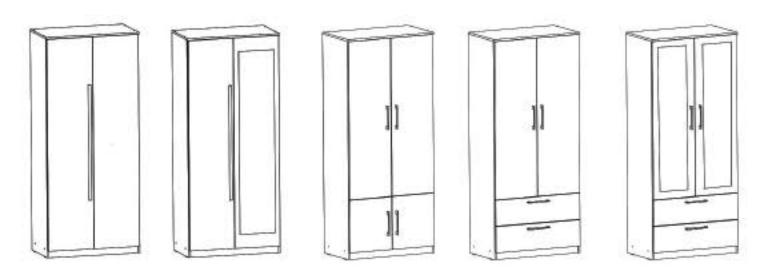

## Informatii Utile!

Aceasta carcasa este universala si se potriveste pentru diferite tipuri de usi cum ar fi: Usi mari / Usi medii / Usi mici etc.

Deasemenea in aceasta carcasa se potriveste si corpul cu sertare in partea inferioara. (in cazul modelelor cu usi mari). Acest corp este optional si schita de montaj pentru acesta se regaseste in coletul aferent acestuia.

# Informatii Utile!

Aceasta carcasa este universala si se potriveste pentru diferite tipuri de usi cum ar fi: Usi mari / Usi medii / Usi mici etc.