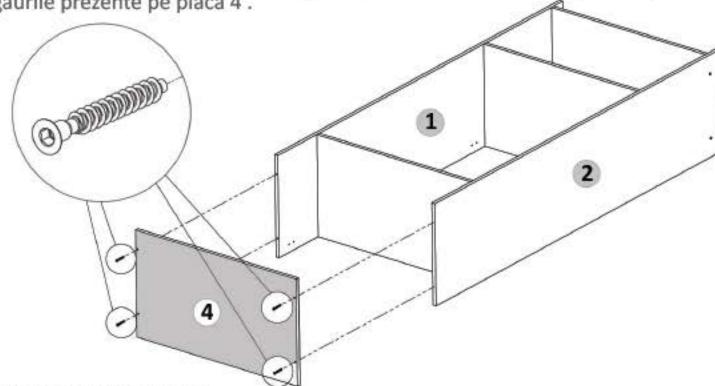

Pasul 5

Se monteaza placa (4) de placile (1) si (2) cu Confirmatoare (Co) x 4 buc, in gaurile prezente pe placa 4 .

Pasul 6 (Montaj HDF)

Se masoara diagonalele sa fie in vinclu, dupa care se prind HDF-urile (7) folosindu-se de ciocan cu ajutorul unor cuie (Cu) x 65 buc, iar la imbinari se foloseste 1 bagheta plastic (Profil H).