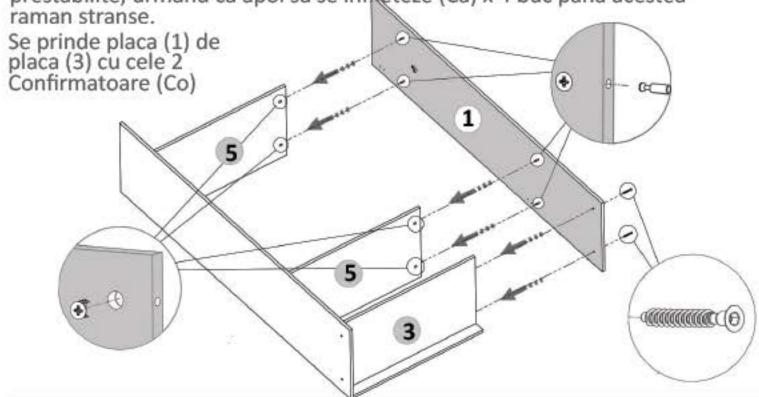

Pasul 3 (Montaj Repere)

Se prind placile(5) de placa (2) cu demontabili (De) x 4 buc in gaurile prestabilite, urmand ca apoi sa se infileteze (Ca) x 4 buc pana acestea

Se prinde placa (1) de placile (5) cu demontabili (De) x 4 buc in gaurile prestabilite, urmand ca apoi sa se infileteze (Ca) x 4 buc pana acestea