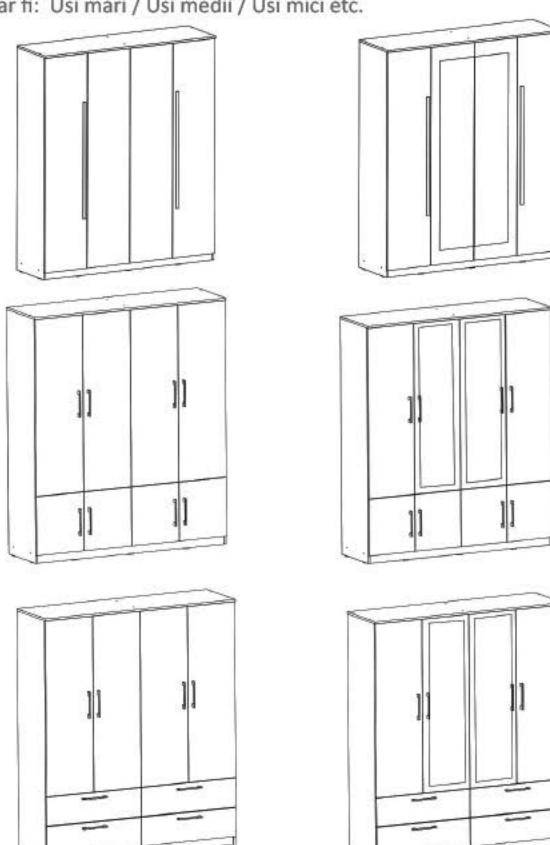

## Informatii Utile!

Aceasta carcasa este universala si se potriveste pentru diferite tipuri de usi cum ar fi: Usi mari / Usi medii / Usi mici etc.

Deasemenea in aceasta carcasa se potriveste si corpul cu sertare in partea inferioara. (in cazul modelelor cu usi mari). Acest corp este optional si schita de montaj pentru acesta se regaseste in coletul aferent acestuia.

# Informatii Utile!

Aceasta carcasa este universala si se potriveste pentru diferite tipuri de usi cum ar fi: Usi mari / Usi medii / Usi mici etc.