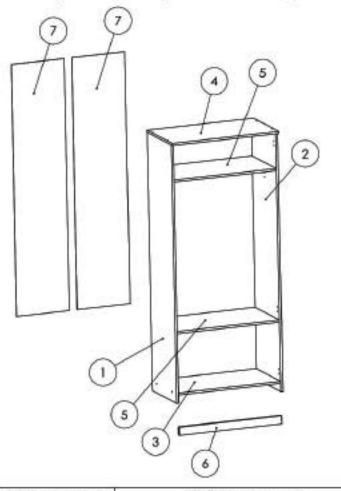

### Pasul 1

Se prind cu surubelnita sau infiletanta 8x (DE) pe placile (1) si (2) .(Detaliu 1) Se monteaza 2x (Sh) pe placile (1) si (2) cu ajutorul suruburilor (S3) 3.5x16 - cate 2 buc / suport in gaurile prevazute pt. aceasta. (Detaliu 2)

## Pasul 7

Se monteaza pe placile (1),(2) picioare plastic (Pi) x 4buc - cu suruburi 3.5x16 (S3) - cate 2 buc / picior.

## Pasul 2 (Montaj Repere)

Se prinde placa (6) de placa (6) cu ajutorul celor 3 x Confirmatoare (Co). Ele se pot strange cu infiletanta sau manual cu cheia imbus care se afla in pachet

Modul DULAP - 2U Pag. 6 MB-CAR2/4-DU2 Modul DULAP - 2U Pag. 3 MB-CAR2/4-DU2

Pasul 3 (Montaj Repere)

Se prind placile(5) de placa (2) cu demontabili (De) x 4 buc in gaurile prestabilite, urmand ca apoi sa se infileteze (Ca) x 4 buc pana acestea

Se prinde placa (1) de placile (5) cu demontabili (De) x 4 buc in gaurile prestabilite, urmand ca apoi sa se infileteze (Ca) x 4 buc pana acestea

Pasul 5

Se monteaza placa (4) de placile (1) si (2) cu Confirmatoare (Co) x 4 buc, in gaurile prezente pe placa 4 .

Pasul 6 (Montaj HDF)

Se masoara diagonalele sa fie in vinclu, dupa care se prind HDF-urile (7) folosindu-se de ciocan cu ajutorul unor cuie (Cu) x 65 buc, iar la imbinari se foloseste 1 bagheta plastic (Profil H).