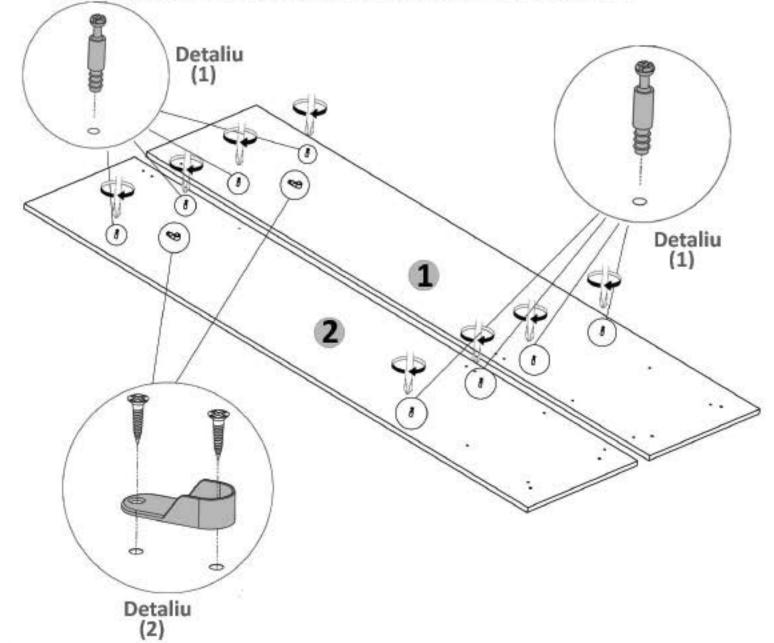

### Pasul 1

Se prind cu surubelnita sau infiletanta 8x (DE) pe placile (1) si (2) .(Detaliu 1) Se monteaza 2x (Sh) pe placile (1) si (2) cu ajutorul suruburilor (S3) 3.5x16 - cate 2 buc / suport in gaurile prevazute pt. aceasta. (Detaliu 2)