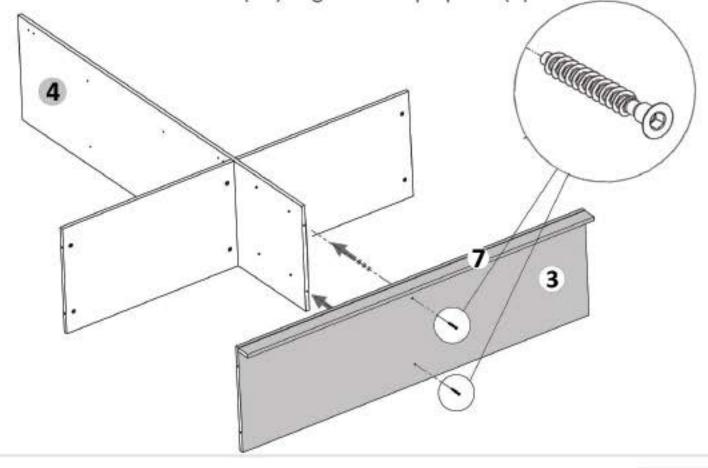

# Pasul 7 (Montaj Repere)

Se prinde ansamblul de mai sus format din placile (3) si (7) de placa (4) cu cele 2 Confirmatoare (Co) in gaurile de pe placa (3).

Pasul 8 (Montaj Repere)

Se prinde placa(1) de placa (6) cu demontabili (De) x 2 buc in gaurile prestabilite, urmand ca apoi sa se infileteze (Ca) x 2 buc pana acestea