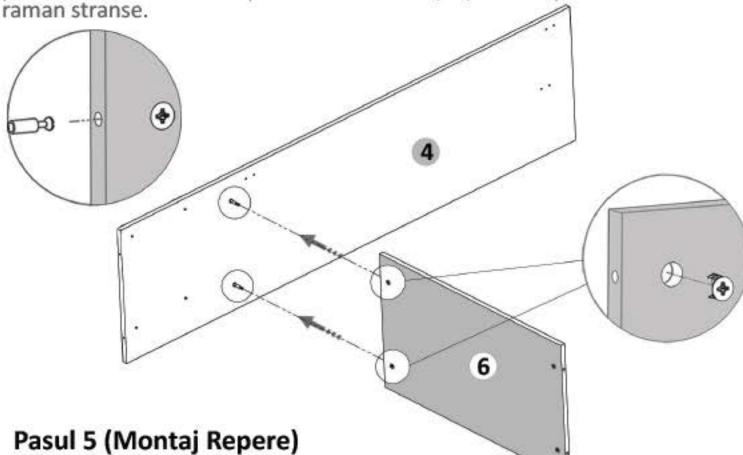

## Pasul 4 (Montaj Repere)

Se prinde placa (6) de placa (4) cu demontabili (Dd) x 2 buc in gaurile prestabilite, urmand ca apoi sa se infileteze (Ca) x 2 buc pana acestea

Se prinde placa (6) de placa (4) cu demontabili (De) x 4 buc in gaurile prestabilite, urmand ca apoi sa se infileteze (Ca) x 4 buc pana acestea