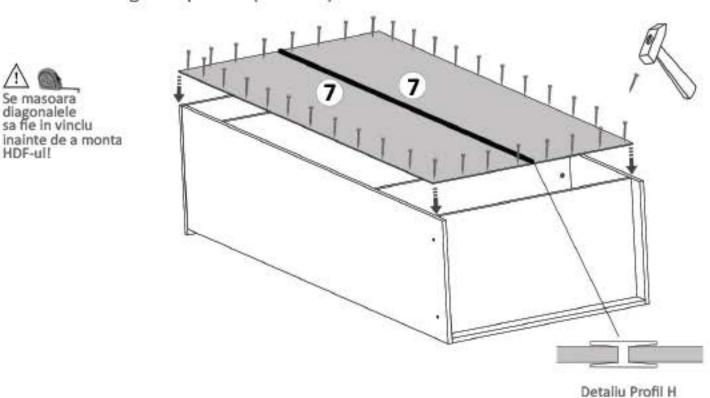

Pasul 5

Se monteaza placa (4) de placile (1) si (2) cu Confirmatoare (Co) x 4 buc, in gaurile prezente pe placa 4 .

Pasul 6 (Montaj HDF)

Se masoara diagonalele sa fie in vinclu, dupa care se prind HDF-urile (7) folosindu-se de ciocan cu ajutorul unor cuie (Cu) x 65 buc, iar la imbinari se foloseste 1 bagheta plastic (Profil H).