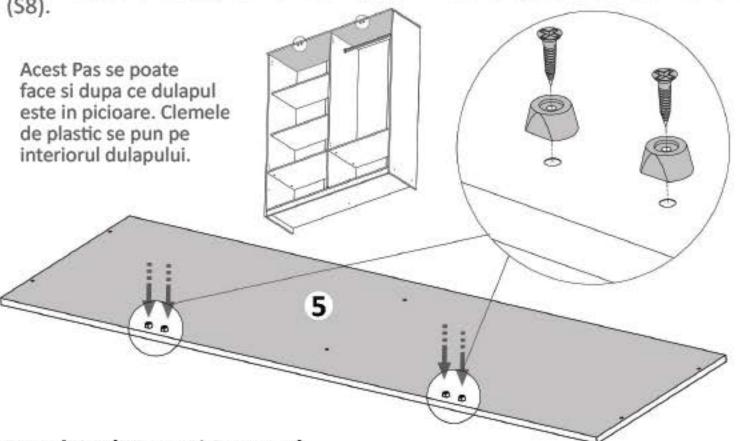

# Pasul 10 (Montaj Cleme Plastic)

Se prinde pe placa (5) Cleme Plastic (Cp) x 4 buc cu ajutorul suruburilor 3x20 (\$8).