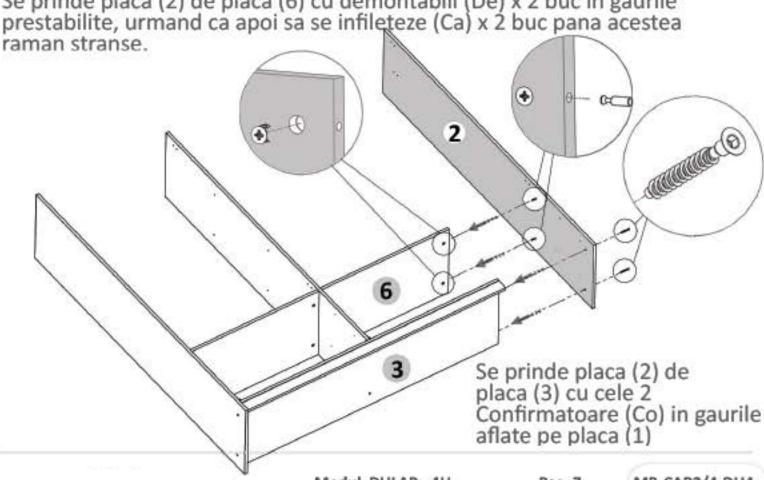

Pasul 9 (Montaj Repere)

www.mobidea.ro

Se prinde placa (2) de placa (6) cu demontabili (De) x 2 buc in gaurile prestabilite, urmand ca apoi sa se infileteze (Ca) x 2 buc pana acestea