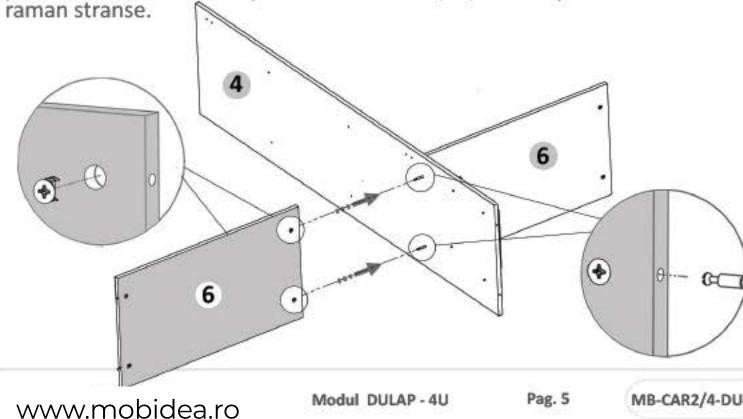

## Pasul 4 (Montaj Repere)

Se prinde placa (6) de placa (4) cu demontabili (Dd) x 2 buc in gaurile prestabilite, urmand ca apoi sa se infileteze (Ca) x 2 buc pana acestea

Se prinde placa (6) de placa (4) cu demontabili (De) x 4 buc in gaurile prestabilite, urmand ca apoi sa se infileteze (Ca) x 4 buc pana acestea