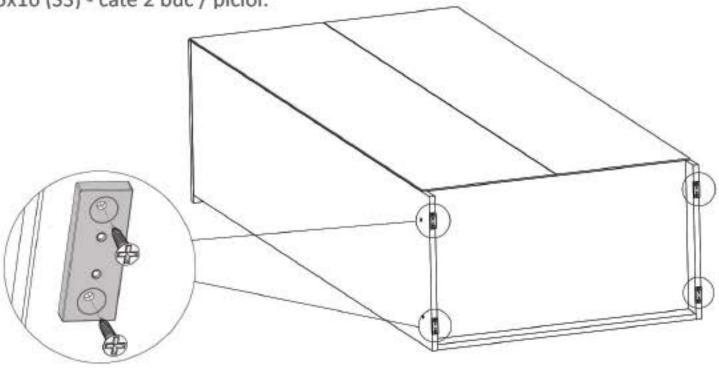

## Pasul 7

Se monteaza pe placile (1),(2) picioare plastic (Pi) x 4buc - cu suruburi 3.5x16 (S3) - cate 2 buc / picior.