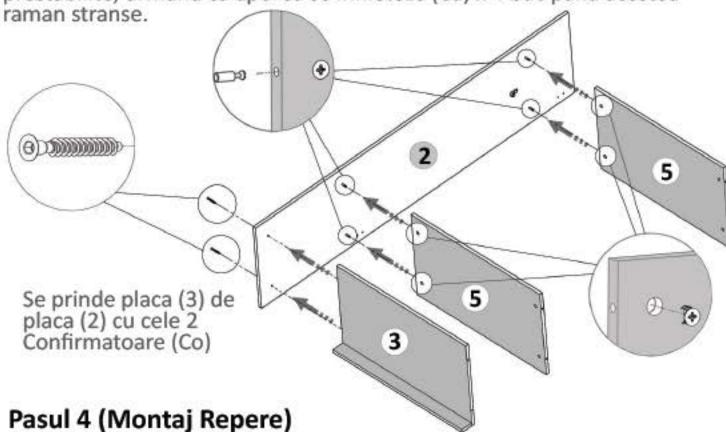

Pasul 3 (Montaj Repere)

Se prind placile(5) de placa (2) cu demontabili (De) x 4 buc in gaurile prestabilite, urmand ca apoi sa se infileteze (Ca) x 4 buc pana acestea

Se prinde placa (1) de placile (5) cu demontabili (De) x 4 buc in gaurile prestabilite, urmand ca apoi sa se infileteze (Ca) x 4 buc pana acestea