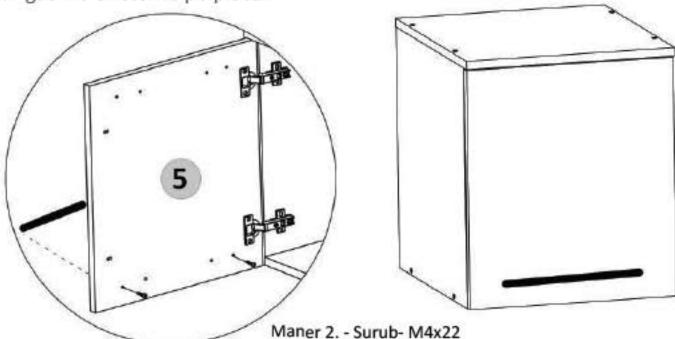

In cazul in care modelul de maner ales coincide cu cel de jos: Se monteaza pe placa (5) maner (Mn) x 1 buc cu suruburi (S4) M4x22 - 2 buc in gaurile existente pe placa. (Acest pas se repeta pentru fiecare usa)!

In cazul in care modelul de maner ales coincide cu cel de jos: Se monteaza pe placa (5) maner (Mn) x 1 buc cu suruburi (S4) M4x27 - 2 buc in gaurile existente pe placa. (Acest pas se repeta pentru fiecare usa)!

Atentie! Se gaureste fata de sertar in functie de modelul de maner. In interiorul usii exista mai multe tipuri de semne care sa va ajute sa da-ti gauri in placa. Fiecare semn este atribuit unui tip de maner. Se gaureste cu un burghiu cu diametru de 5 mm.

I Recomandam a se masura inainte distanta dintre gaurile de pe placa cu distanta dintre gaurile de pe maner inainte de a gauri placa. !