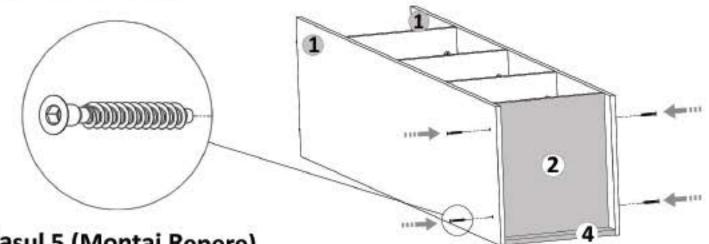

### Pasul 7 (Montaj HDF)

Se masoara diagonalele sa fie in vinclu, dupa care se prind HDF-urile (6) x 2 buc folosindu-se de ciocan cu ajutorul unor cuie (Cu)x 50 buc, iar in locul unde este PAL se folosesc cuie + saibe tip cupa.