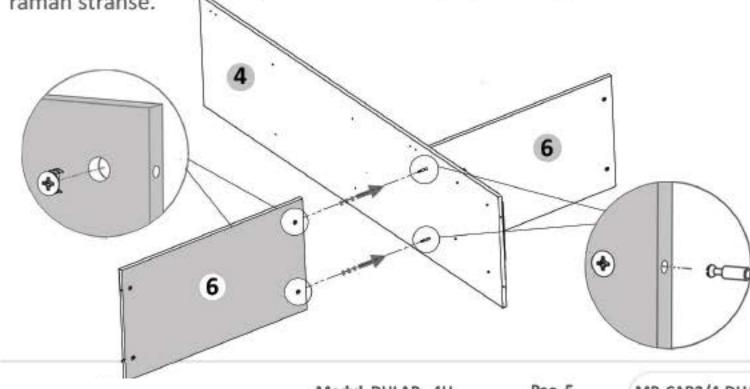

Pasul 4 (Montaj Repere)

www.mobidea.ro

Se prinde placa (6) de placa (4) cu demontabili (Dd) x 2 buc in gaurile prestabilite, urmand ca apoi sa se infileteze (Ca) x 2 buc pana acestea

Se prinde placa (6) de placa (4) cu demontabili (De) x 4 buc in gaurile prestabilite, urmand ca apoi sa se infileteze (Ca) x 4 buc pana acestea raman stranse.