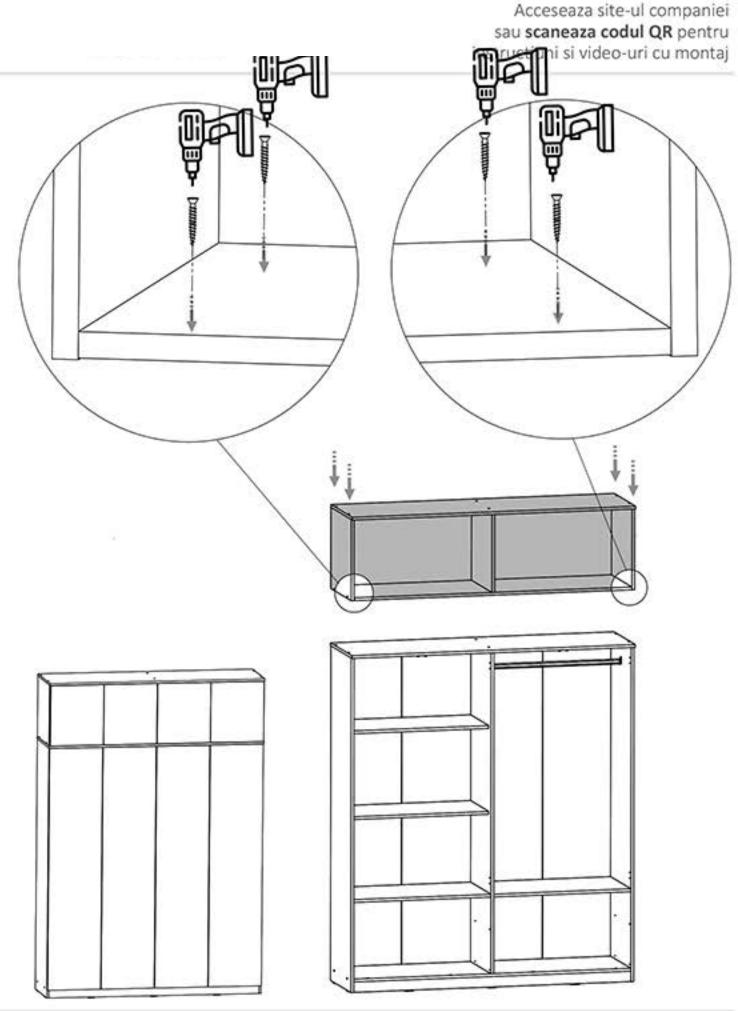

#### Nu te descurci ? Acceseaza site-ul companiei sau scaneaza codul QR pentru

Nu te descurci?

Acceseaza site-ul companiei
sau scaneaza codul QR pentru
instructiuni si video-uri cu montaj