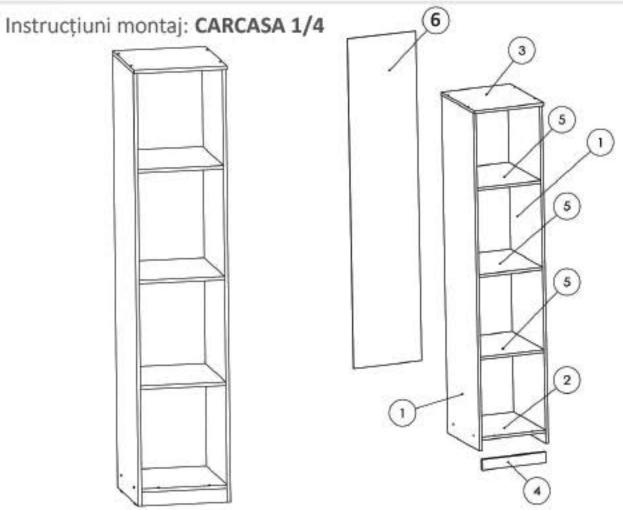

### Instrucțiuni montaj: CARCASA 4/4

| NR.<br>REPER | COD REPER     | DETALII             | CANTITATE |
|--------------|---------------|---------------------|-----------|
| 1            | LATERALA ST.  | PAL 1904 X 458 X 16 | 1         |
| 2            | LATERALA DR.  | PAL 1904 X 458 X 16 | 1         |
| 3            | FUND          | PAL 1608 X 458 X 16 | 1         |
| 4            | INTERMEDIARA  | PAL 1828 X 458 X 16 | 1         |
| 5            | TAVAN         | PAL 1644 X 480 X 16 | 1         |
| 6            | POLITA FIXA   | PAL 796 X 458 X 16  | 2         |
| 7            | SOCLU         | PAL 1608 X 60 X 16  | 1         |
| 8            | POLITA MOBILA | PAL 796 X 406 X 16  | 2         |
| 9            | HDF           | HDF 1856 X 408 X 4  | 4         |