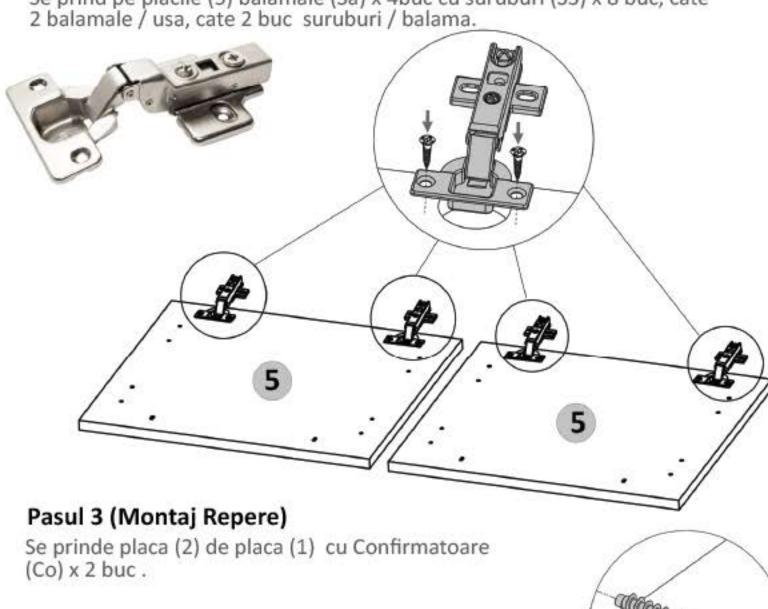

### Pasul 1 (Montaj Balamale Aplicate pe 2 Usi)

Se prind pe placile (5) balamale (Ba) x 4buc cu suruburi (S3) x 8 buc, cate 2 balamale / usa, cate 2 buc suruburi / balama.

Nu te descurci?

Acceseaza site-ul companiei
sau scaneaza codul QR pentru
instructiuni si video-uri cu montaj