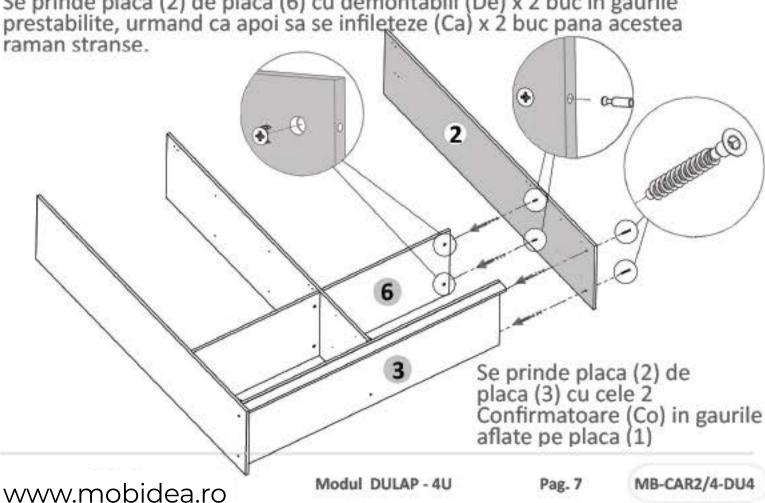

Pasul 9 (Montaj Repere)

Se prinde placa (2) de placa (6) cu demontabili (De) x 2 buc in gaurile prestabilite, urmand ca apoi sa se infileteze (Ca) x 2 buc pana acestea

Nu te descurci? Acceseaza site-ul companiei sau scaneaza codul QR pentru instructiuni si video-uri cu montaj