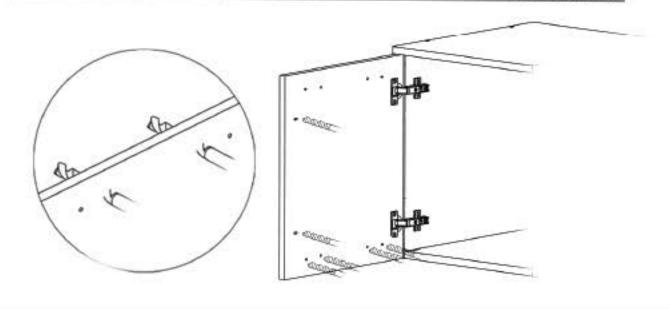

Atentie! Se gaureste fata de sertar in functie de modelul de maner. In interiorul usii exista mai multe tipuri de semne care sa va ajute sa da-ti gauri in placa. Fiecare semn este atribuit unui tip de maner. Se gaureste cu un burghiu cu diametru de 5 mm.

I Recomandam a se masura inainte distanta dintre gaurile de pe placa cu distanta dintre gaurile de pe maner inainte de a gauri placa. !

Acceseaza site-ul companiei sau scaneaza codul QR pentru instructiuni si video-uri cu montaj

Atentie! Se gaureste fata de sertar in functie de modelul de maner. In interiorul usii exista mai multe tipuri de semne care sa va ajute sa da-ti gauri in placa. Fiecare semn este atribuit unui tip de maner. Se gaureste cu un burghiu cu diametru de 5 mm. Recomandam a se masura inainte distanta dintre gaurile de pe placa cu distanta dintre gaurile de pe maner inainte de a gauri placa.

Recomandam a se masura inainte distanta dintre gaurile de pe placa cu distanta dintre gaurile de pe maner inainte de a gauri placa.

Nu te descurci? Acceseaza site-ul companiei sau scaneaza codul QR pentru instructiuni si video-uri cu montai