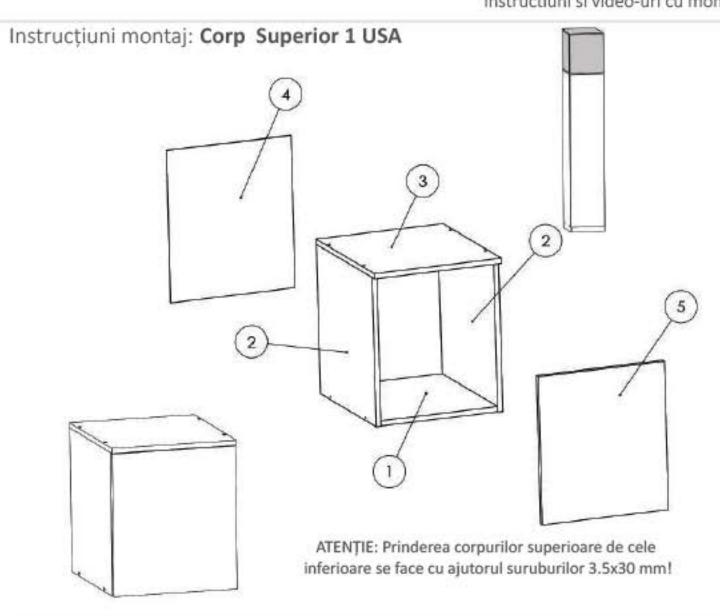

### Elemente feronerie pt. Corp Superior 1 U:

### Pasul 1 (Montaj Balamale pe Usa)

Se prinde pe placa (5) balamale (Ba) x 2buc cu suruburi (S3) x 4 buc, cate 2 balamale / usa, cate 2 buc suruburi / balama.

Nu te descurci?

Acceseaza site-ul companiei
sau scaneaza codul QR pentru
instructiuni si video-uri cu montai

Se prinde placa (2) de placa (1) cu Confirmatoare (Co) x 2 buc. (Co) 2

### Pasul 3 (Montaj Repere)

Se prinde placa (2) de placa (1) cu Confirmatoare (Co) x 2 buc. 2 (Co)

Modul Corp Superior 1 USA

www.mobidea.ro

Pag. 6

MB-COSUP-1U

www.mobidea.ro

Modul Corp Superior 1 USA