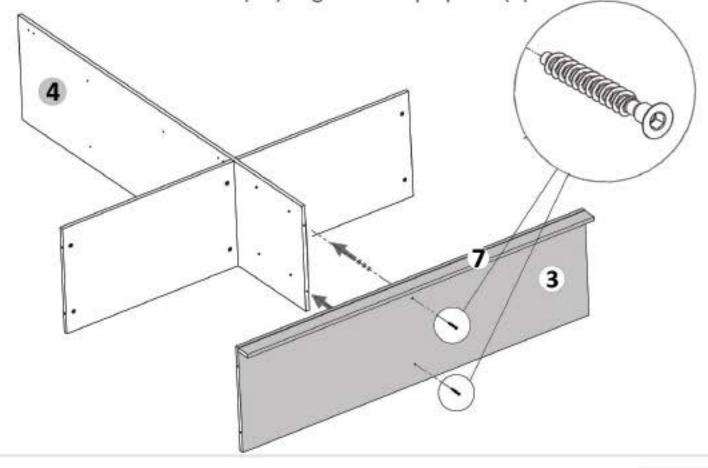

# Pasul 6 (Montaj Repere)

Se prinde placa (7) de placa (3) cu cele 4 Confirmatoare (Co) in gaurile de pe

## Pasul 7 (Montaj Repere)

Se prinde ansamblul de mai sus format din placile (3) si (7) de placa (4) cu cele 2 Confirmatoare (Co) in gaurile de pe placa (3).

Pasul 8 (Montaj Repere)

Se prinde placa(1) de placa (6) cu demontabili (De) x 2 buc in gaurile prestabilite, urmand ca apoi sa se infileteze (Ca) x 2 buc pana acestea