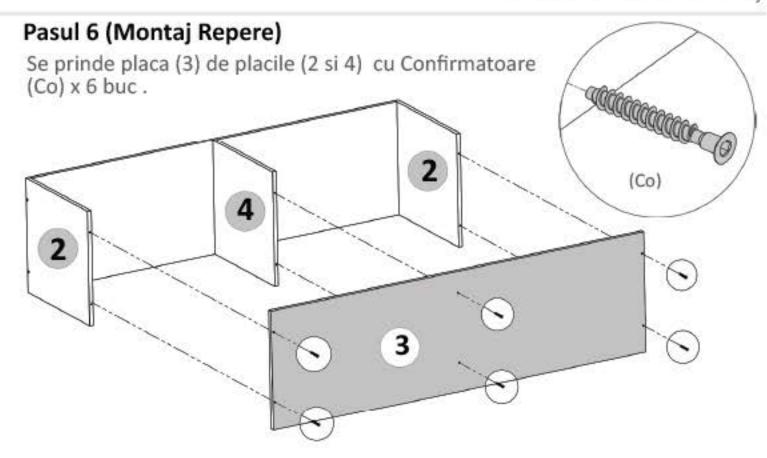

# Pasul 6 (Montaj Repere)

Se prinde placa (7) de placa (3) cu cele 4 Confirmatoare (Co) in gaurile de pe

## Pasul 7 (Montaj Repere)

Se prinde ansamblul de mai sus format din placile (3) si (7) de placa (4) cu cele 2 Confirmatoare (Co) in gaurile de pe placa (3).

Pasul 8 (Montaj Repere)

Se prinde placa(1) de placa (6) cu demontabili (De) x 2 buc in gaurile prestabilite, urmand ca apoi sa se infileteze (Ca) x 2 buc pana acestea