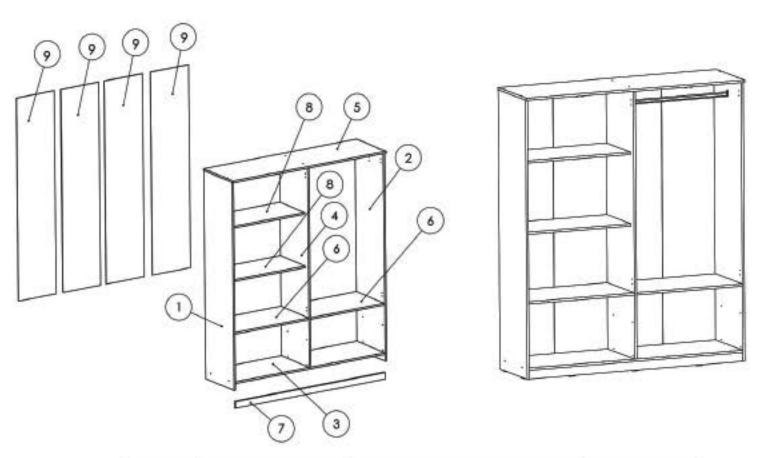

### Instrucțiuni montaj: CARCASA 4/4

| NR.<br>REPER | COD REPER     | DETALII             | CANTITATE |
|--------------|---------------|---------------------|-----------|
| 1            | LATERALA ST.  | PAL 1904 X 458 X 16 | 1         |
| 2            | LATERALA DR.  | PAL 1904 X 458 X 16 | 1         |
| 3            | FUND          | PAL 1608 X 458 X 16 | 1         |
| 4            | INTERMEDIARA  | PAL 1828 X 458 X 16 | 1         |
| 5            | TAVAN         | PAL 1644 X 480 X 16 | 1         |
| 6            | POLITA FIXA   | PAL 796 X 458 X 16  | 2         |
| 7            | SOCLU         | PAL 1608 X 60 X 16  | 1         |
| 8            | POLITA MOBILA | PAL 796 X 406 X 16  | 2         |
| 9            | HDF           | HDF 1856 X 408 X 4  | 4         |