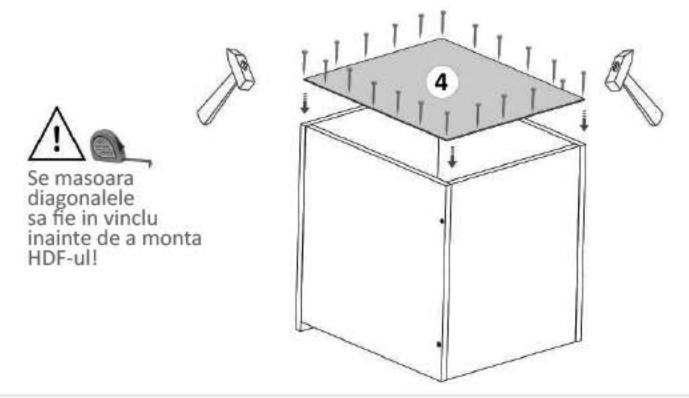

### Pasul 7 (Montaj HDF)

Se masoara diagonalele sa fie in vinclu, dupa care se prind HDF-urile (6) x 2 buc folosindu-se de ciocan cu ajutorul unor cuie (Cu)x 50 buc, iar in locul unde este PAL se folosesc cuie + saibe tip cupa.

Se masoara diagonalele sa fie in vinclu, dupa care se prinde HDF-ul (6) folosindu-se de ciocan cu ajutorul unor cuie (Cu) x 55 buc.