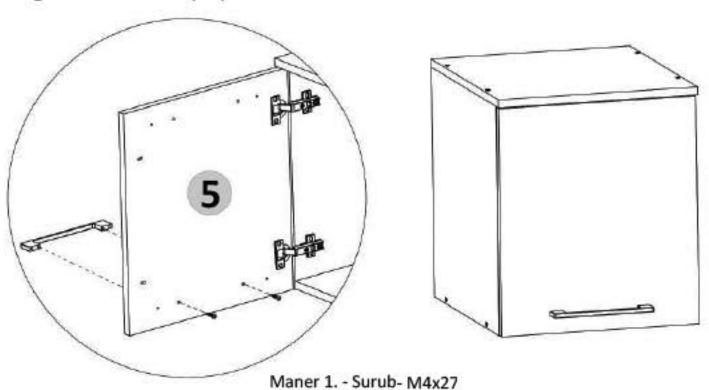

In cazul in care modelul de maner ales coincide cu cel de jos: Se monteaza pe placa (5) maner (Mn) x 1 buc cu suruburi (S4) M4x27 - 2 buc in gaurile existente pe placa. (Acest pas se realizeaza doar pentru 2 usi)!

In cazul in care modelul de maner ales coincide cu cel de jos: Se monteaza pe placa (5) maner (Mn) x 1 buc cu suruburi (S4) M4x27 - 2 buc in gaurile existente pe placa. (Acest pas se repeta pentru fiecare usa)!