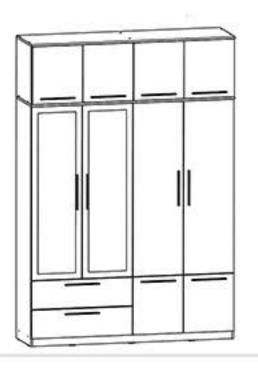

Deasemenea in aceasta carcasa se potriveste si corpul cu sertare in partea inferioara. (in cazul modelelor cu usi mari). Acest corp este optional si schita de montaj pentru acesta se regaseste in coletul aferent acestuia.

### Instrucțiuni montaj: CARCASA 4/4

| NR.<br>REPER | COD REPER     | DETALII             | CANTITATE |
|--------------|---------------|---------------------|-----------|
| 1            | LATERALA ST.  | PAL 1904 X 458 X 16 | 1         |
| 2            | LATERALA DR.  | PAL 1904 X 458 X 16 | 1         |
| 3            | FUND          | PAL 1608 X 458 X 16 | 1         |
| 4            | INTERMEDIARA  | PAL 1828 X 458 X 16 | 1         |
| 5            | TAVAN         | PAL 1644 X 480 X 16 | 1         |
| 6            | POLITA FIXA   | PAL 796 X 458 X 16  | 2         |
| 7            | SOCLU         | PAL 1608 X 60 X 16  | 1         |
| 8            | POLITA MOBILA | PAL 796 X 406 X 16  | 2         |
| 9            | HDF           | HDF 1856 X 408 X 4  | 4         |

### Informatii Utile!

Aceasta carcasa este universala si se potriveste pentru diferite tipuri de usi cum ar fi: Usi mari / Usi medii / Usi mici etc.

Atentie! Pentru prinderea corpurilor intre ele se vor folosi suruburi (S7)