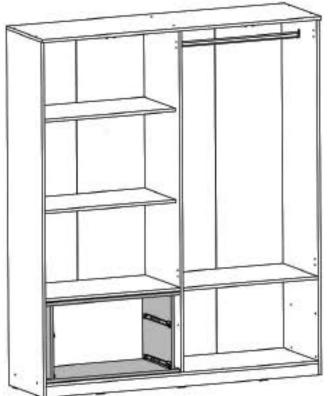

Deasemenea in aceasta carcasa se potriveste si corpul cu sertare in partea inferioara. (in cazul modelelor cu usi mari). Acest corp este optional si schita de montaj pentru acesta se regaseste in coletul aferent acestuia.