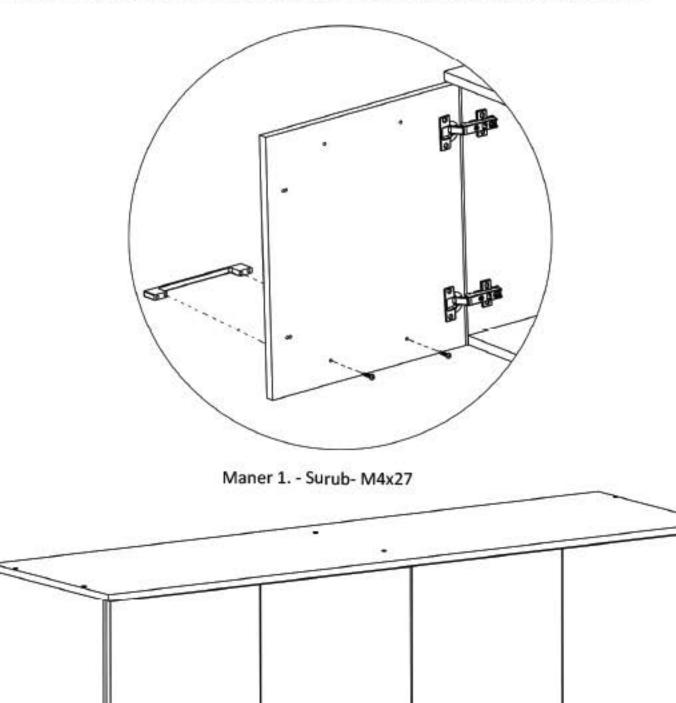

In cazul in care modelul de maner ales coincide cu cel de jos: Se monteaza pe placa (5) maner (Mn) x 1 buc cu suruburi (S4) M4x27 - 2 buc in gaurile existente pe placa. (Acest pas se realizeaza doar pentru 2 usi)!

In cazul in care modelul de maner ales coincide cu cel de jos: Se monteaza pe placa (5) maner (Mn) x 1 buc cu suruburi (S4) M4x22 - 2 buc in gaurile existente pe placa. (Acest pas se repeta pentru fiecare usa)!

In cazul in care modelul de maner ales coincide cu cel de jos: Se monteaza pe placa (5) maner (Mn) x 1 buc cu suruburi (S4) M4x27 - 2 buc in gaurile existente pe placa. (Acest pas se repeta pentru fiecare usa)!