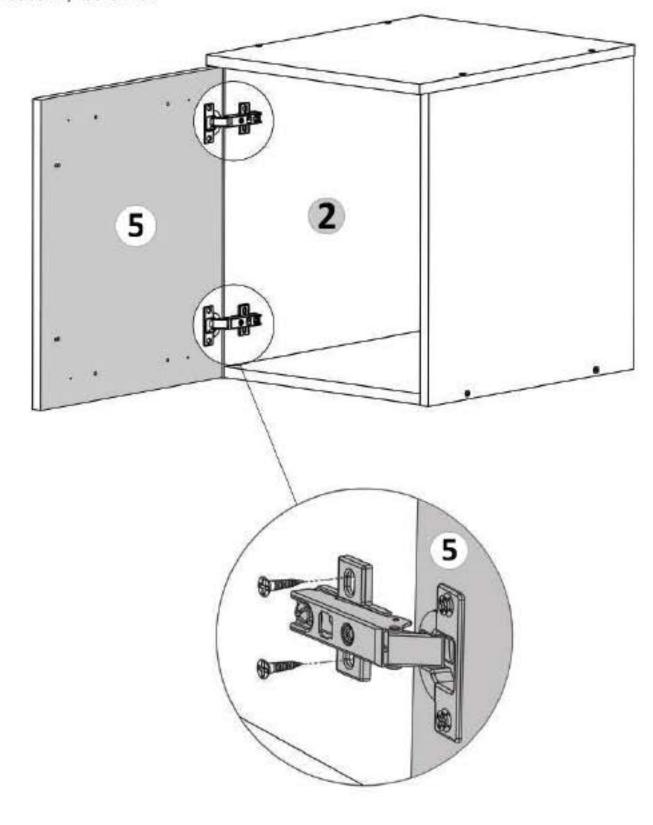

### Pasul 1 (Montaj Balamale Aplicate pe 2 Usi)

Se prind pe placile (5) balamale (Ba) x 4buc cu suruburi (S3) x 8 buc, cate 2 balamale / usa, cate 2 buc suruburi / balama.

Nu te descurci?

Acceseaza site-ul companiei
sau scaneaza codul QR pentru
instructiuni si video-uri cu montaj

# Pasul 2 (Montaj Balamale SemiAplicate pe 2 Usi)

Se prind pe placile (5) balamale (Sa) x 4buc cu suruburi (S3) x 8 buc, cate 2 balamale / usa, cate 2 buc suruburi / balama.

A TODODODODODO (Co)

MB-COSUP-4U