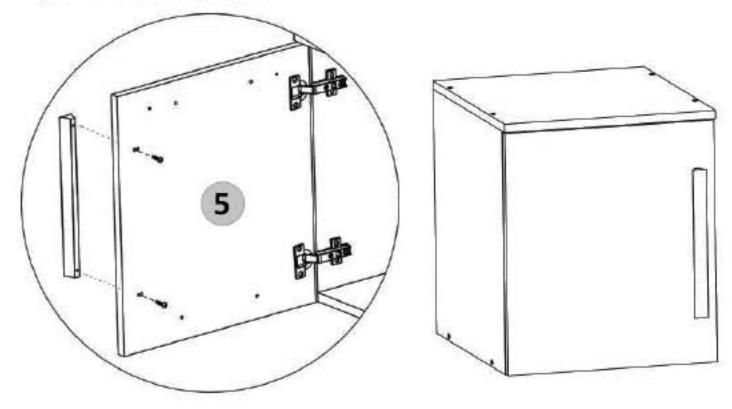

In cazul in care modelul de maner ales coincide cu cel de jos: Se monteaza pe placa (5) maner (Mn) x 2 buc cu suruburi (S4) M4x22 - 2 buc in gaurile existente pe placa.

In cazul in care modelul de maner ales coincide cu cel de jos: Se monteaza pe placa (5) maner (Mn) x 1 buc cu suruburi (S4) M4x27 - 2 buc in gaurile existente pe placa.

In cazul in care modelul de maner ales coincide cu cel de jos: Se monteaza pe placa (5) maner (Mn) x 1 buc cu suruburi (S4) M4x27 - 2 buc in gaurile existente pe placa.

In cazul in care modelul de maner ales coincide cu cel de jos: Se monteaza pe placa (5) maner (Mn) x 1 buc cu suruburi (S4) M4x22 - 2 buc in gaurile existente pe placa.

Acceseaza site-ul companiei sau scaneaza codul QR pentru instructiuni si video-uri cu montaj

Atentie! Se gaureste fata de sertar in functie de modelul de maner. In interiorul usii exista mai multe tipuri de semne care sa va ajute sa da-ti gauri in placa. Fiecare semn este atribuit unui tip de maner. Se gaureste cu un burghiu cu diametru de 5 mm. Recomandam a se masura inainte distanta dintre gaurile de pe placa cu distanta dintre gaurile de pe maner inainte de a gauri placa.

Recomandam a se masura inainte distanta dintre gaurile de pe placa cu distanta dintre gaurile de pe maner inainte de a gauri placa.

Nu te descurci? Acceseaza site-ul companiei sau scaneaza codul QR pentru instructiuni si video-uri cu montai