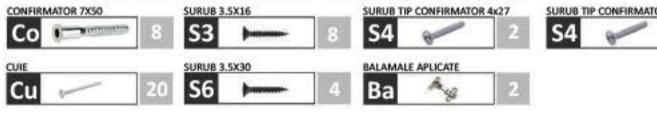

### Instrucțiuni montaj: CARCASA 4/4

| NR.<br>REPER | COD REPER     | DETALII             | CANTITATE |
|--------------|---------------|---------------------|-----------|
| 1            | LATERALA ST.  | PAL 1904 X 458 X 16 | 1         |
| 2            | LATERALA DR.  | PAL 1904 X 458 X 16 | 1         |
| 3            | FUND          | PAL 1608 X 458 X 16 | 1         |
| 4            | INTERMEDIARA  | PAL 1828 X 458 X 16 | 1         |
| 5            | TAVAN         | PAL 1644 X 480 X 16 | 1         |
| 6            | POLITA FIXA   | PAL 796 X 458 X 16  | 2         |
| 7            | SOCLU         | PAL 1608 X 60 X 16  | 1         |
| 8            | POLITA MOBILA | PAL 796 X 406 X 16  | 2         |
| 9            | HDF           | HDF 1856 X 408 X 4  | 4         |