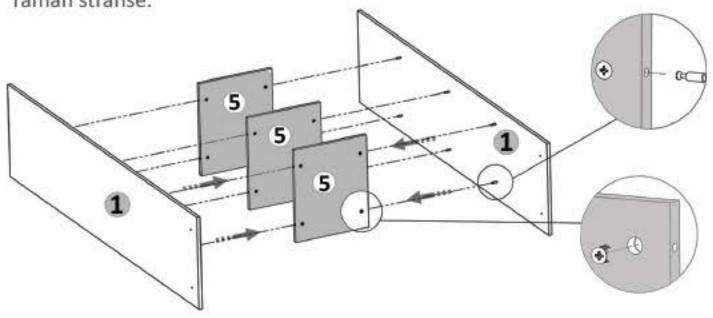

# Pasul 10 (Montaj Cleme Plastic)

Se prinde pe placa (5) Cleme Plastic (Cp) x 4 buc cu ajutorul suruburilor 3x20 (S8).

Pasul 11 (Montaj Repere)

Se prinde placa (5) de placile (1) si (2) cu cele 4 Confirmatoare (Co) in gaurile de pe placa (3).