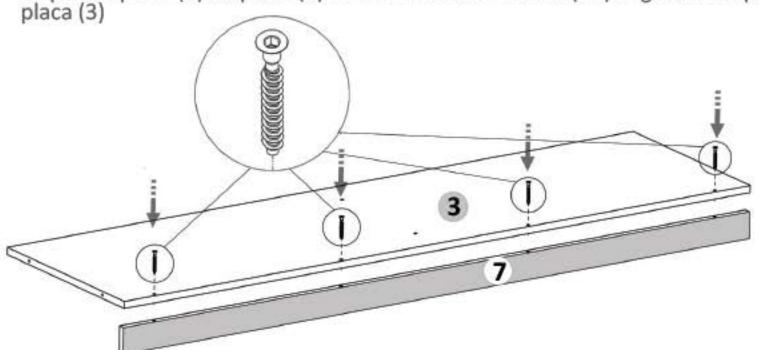

# Pasul 6 (Montaj Repere)

Se prinde placa (7) de placa (3) cu cele 4 Confirmatoare (Co) in gaurile de pe