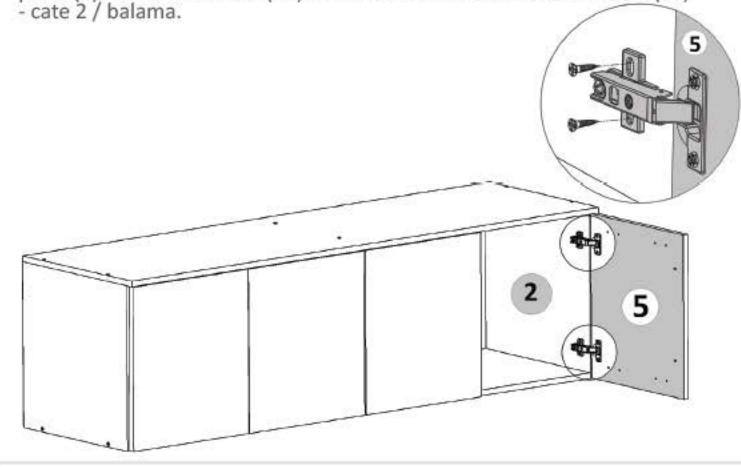

### Pasul 1 (Montaj Balamale Aplicate pe 2 Usi)

Se prind pe placile (5) balamale (Ba) x 4buc cu suruburi (S3) x 8 buc, cate 2 balamale / usa, cate 2 buc suruburi / balama.

Nu te descurci?

Acceseaza site-ul companiei
sau scaneaza codul QR pentru
instructiuni si video-uri cu montaj

# Pasul 2 (Montaj Balamale SemiAplicate pe 2 Usi)

Se prind pe placile (5) balamale (Sa) x 4buc cu suruburi (S3) x 8 buc, cate 2 balamale / usa, cate 2 buc suruburi / balama.

A TODODODODODO (Co)

MB-COSUP-4U