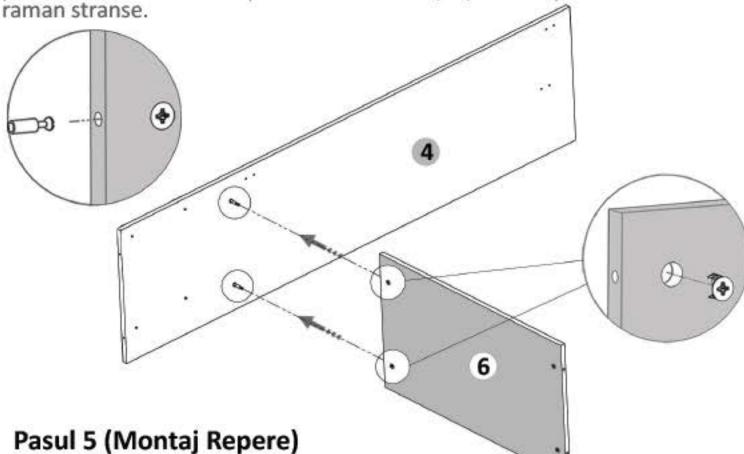

Pasul 4 (Montaj Repere)

www.mobidea.ro

Se prinde placa (6) de placa (4) cu demontabili (Dd) x 2 buc in gaurile prestabilite, urmand ca apoi sa se infileteze (Ca) x 2 buc pana acestea

Se prinde placa (6) de placa (4) cu demontabili (De) x 4 buc in gaurile prestabilite, urmand ca apoi sa se infileteze (Ca) x 4 buc pana acestea raman stranse.