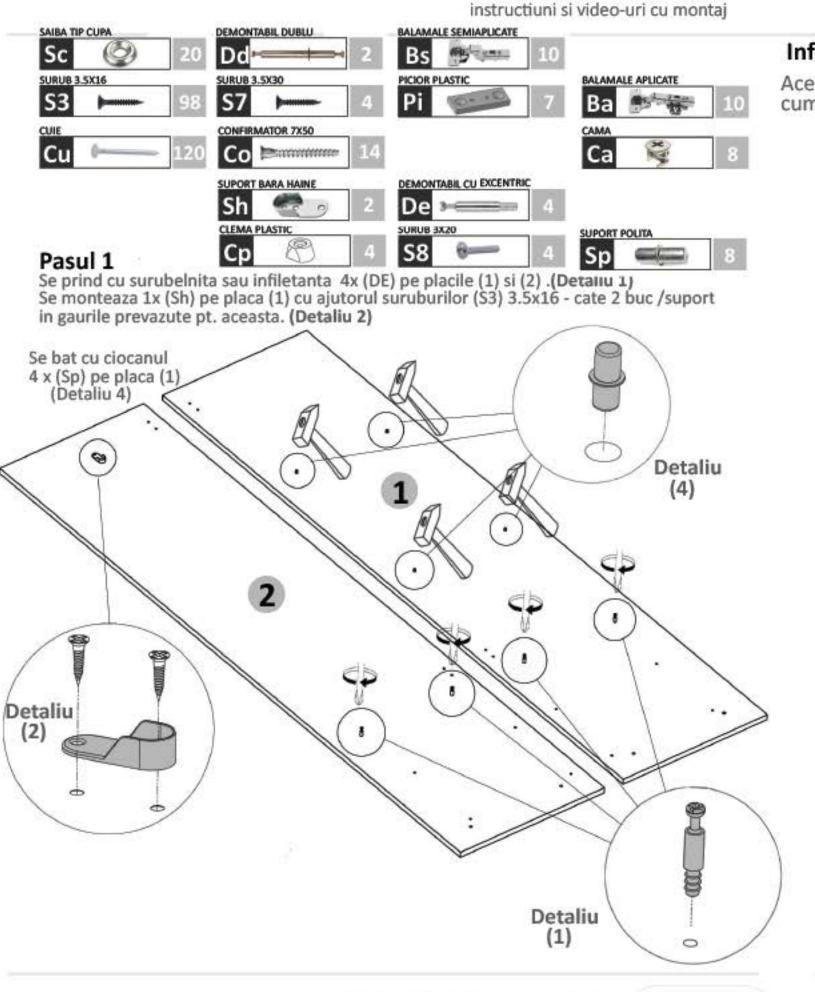

ATENȚIE: MONTAJUL NECORESPUNZĂTOR ATRAGE DUPĂ SINE PIERDEREA GARANȚIEI PRODUSULUI

Este recomandat ca montajul să fie făcut de minim două persoane

Un ciocan de dimensiune

#### Pasul 2

Se prind cu surubelnita sau infiletanta 2x (Dd) pe placa (4) .(Detaliu 1) Se bat cu ciocanul 4 x (Sp) pe placa (4) (Detaliu 2)