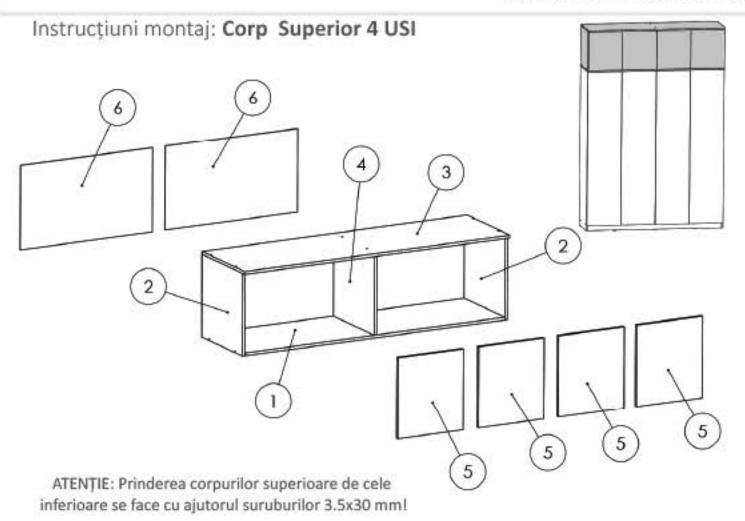

### Instrucțiuni montaj: CARCASA 4/4

| NR.<br>REPER | COD REPER     | DETALII             | CANTITATE |
|--------------|---------------|---------------------|-----------|
| 1            | LATERALA ST.  | PAL 1904 X 458 X 16 | 1         |
| 2            | LATERALA DR.  | PAL 1904 X 458 X 16 | 1         |
| 3            | FUND          | PAL 1608 X 458 X 16 | 1         |
| 4            | INTERMEDIARA  | PAL 1828 X 458 X 16 | 1         |
| 5            | TAVAN         | PAL 1644 X 480 X 16 | 1         |
| 6            | POLITA FIXA   | PAL 796 X 458 X 16  | 2         |
| 7            | SOCLU         | PAL 1608 X 60 X 16  | 1         |
| 8            | POLITA MOBILA | PAL 796 X 406 X 16  | 2         |
| 9            | HDF           | HDF 1856 X 408 X 4  | 4         |

# **DETALIU MONTAJ (Montaj corp superior)**

Atentie! Acest pas este valabil doar pentru modelele care au in gama lor acest corp superior (suprapozabil) care este optional si care ofera un plus de spatiu cu un design minimalist.

Montajul este relativ simplu: Se pozitioneaza si se alineaza corpurile astfel incat sa se poata fixa. Se prinde corpul superior de cel inferior cu 4 x suruburi 3.5 x30 mm.

Nu te descurci?

Pasul 6 (Montaj HDF + Picioare)