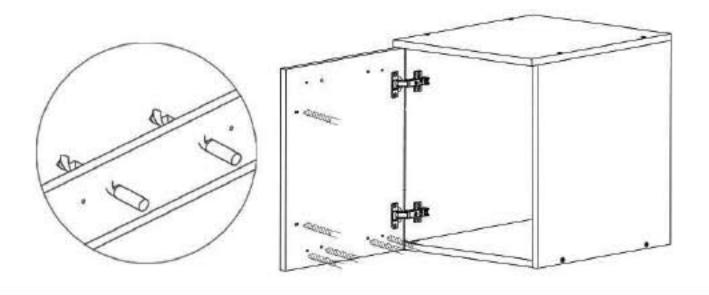

### Pasul 1 (Montaj Balamale Aplicate pe 2 Usi)

Se prind pe placile (5) balamale (Ba) x 4buc cu suruburi (S3) x 8 buc, cate 2 balamale / usa, cate 2 buc suruburi / balama.

Nu te descurci?

Acceseaza site-ul companiei
sau scaneaza codul QR pentru
instructiuni si video-uri cu montaj

# Pasul 2 (Montaj Balamale SemiAplicate pe 2 Usi)

Se prind pe placile (5) balamale (Sa) x 4buc cu suruburi (S3) x 8 buc, cate 2 balamale / usa, cate 2 buc suruburi / balama.

A TODODODODODO (Co)

MB-COSUP-4U