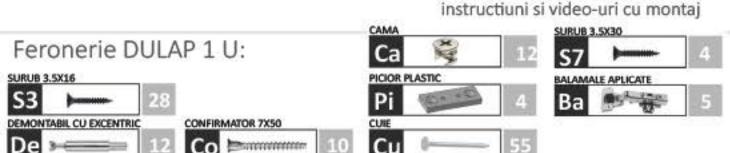

# Elemente feronerie pt. Corp Superior 4 U:

### Elemente feronerie pt. Corp Superior 1 U:

### Pasul 1 (Montaj Balamale pe Usa)

Se prinde pe placa (5) balamale (Ba) x 2buc cu suruburi (S3) x 4 buc, cate 2 balamale / usa, cate 2 buc suruburi / balama.

Nu te descurci?

Acceseaza site-ul companiei
sau scaneaza codul QR pentru
instructiuni si video-uri cu montai