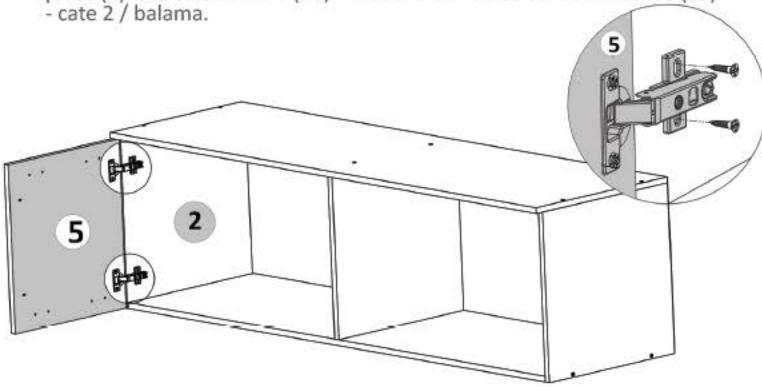

### Pasul 1 (Montaj Balamale Aplicate pe 2 Usi)

Se prind pe placile (5) balamale (Ba) x 4buc cu suruburi (S3) x 8 buc, cate 2 balamale / usa, cate 2 buc suruburi / balama.

Nu te descurci?

Acceseaza site-ul companiei
sau scaneaza codul QR pentru
instructiuni si video-uri cu montaj