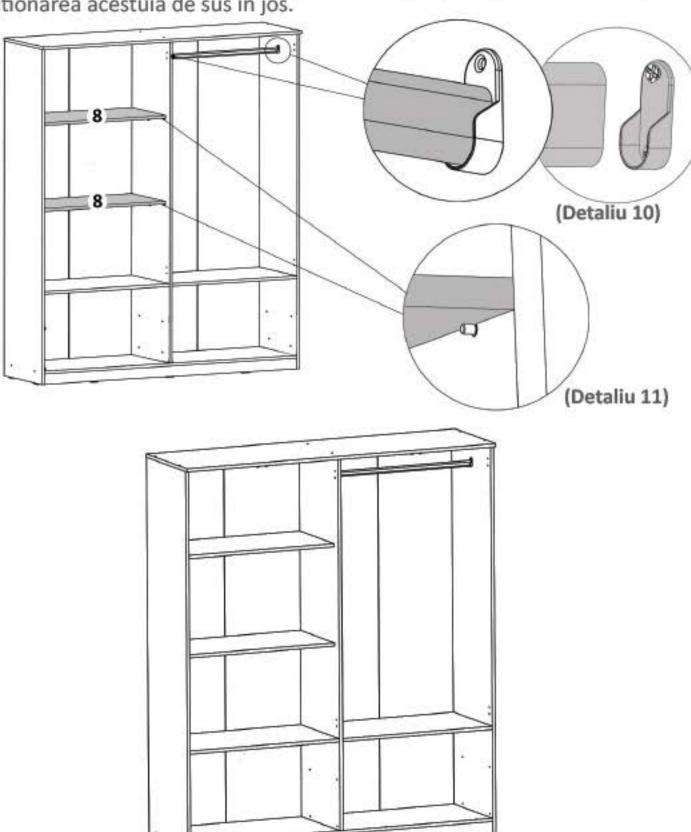

## Pasul 14 (Montaj Polite mobile si bara haine)

Se introduce in suporturile (Sh) de pe placile (2) si (4) bara pt. umerase prin pozitionarea acestuia de sus in jos.