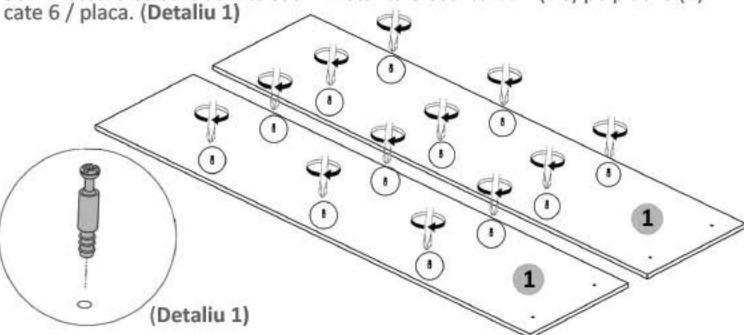

#### Pasul 2

Se prind cu surubelnita sau infiletanta 2x (Dd) pe placa (4) .(Detaliu 1) Se bat cu ciocanul 4 x (Sp) pe placa (4) (Detaliu 2)