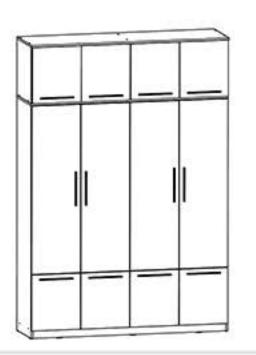

# Elemente feronerie pt. Corp Superior 4 U:

# **DETALIU MONTAJ (Montaj corp superior)**

Atentie! Acest pas este valabil doar pentru modelele care au in gama lor acest corp superior (suprapozabil) care este optional si care ofera un plus de spatiu cu un design minimalist.

Montajul este relativ simplu: Se pozitioneaza si se alineaza corpurile astfel incat sa se poata fixa. Se prinde corpul superior de cel inferior cu 4 x suruburi 3.5 x30 mm.

Nu te descurci?

Pasul 6 (Montaj HDF + Picioare)