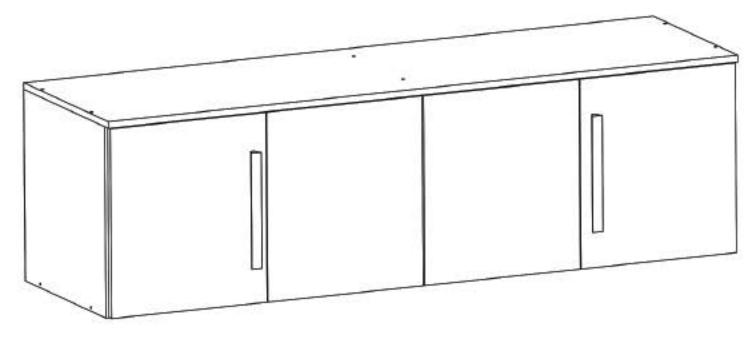

rinde ansamblul de mai sus format din placile (3) si (7) de placa (4) cu cele 2 Confirmatoare (Co) in gaurile de pe placa (3).



Pasul 8 (Montaj Repere)

Se prinde placa(1) de placa (6) cu demontabili (De) x 2 buc in gaurile prestabilite, urmand ca apoi sa se infileteze (Ca) x 2 buc pana acestea



Pasul 9 (Montaj Repere)

Se prinde placa (2) de placa (6) cu demontabili (De) x 2 buc in gaurile prestabilite, urmand ca apoi sa se infileteze (Ca) x 2 buc pana acestea



Nu te descurci? Acceseaza site-ul companiei sau scaneaza codul QR pentru instructiuni si video-uri cu montaj

In cazul in care modelul de maner ales coincide cu cel de jos: Se monteaza pe placa (5) maner (Mn) x 1 buc cu suruburi (S4) M4x27 - 2 buc in gaurile existente pe placa. (Acest pas se realizeaza doar pentru 2 usi)!





Nu te descurci? Acceseaza site-ul companiei sau scaneaza codul QR pentru instructiuni si video-uri cu montaj



| NR. REPER | COD REPER           | DETALII        | CANTITATE |
|-----------|---------------------|----------------|-----------|
| 1         | FUND                | 1608X458X16 mm | 1         |
| 2         | LATERALA STG. / DR. | 462X458X16 mm  | 2         |
| 3         | TAVAN               | 1644X480X16 mm | 1         |
| 4         | INTERMEDIARA        | 458X446X16 mm  | 1         |
| 5         | USA                 | 458X406X16 mm  | 4         |
| 6         | HDF                 | 820X472X4 mm   | 2         |

ATENȚIE: MONTAJUL NECORESPUNZĂTOR ATRAGE DUPĂ SINE PIERDEREA GARANȚIEI PRODUSULUI



Şurubelniţă în cruce sau autofiletantă



Este recomandat ca montajul să fie făc