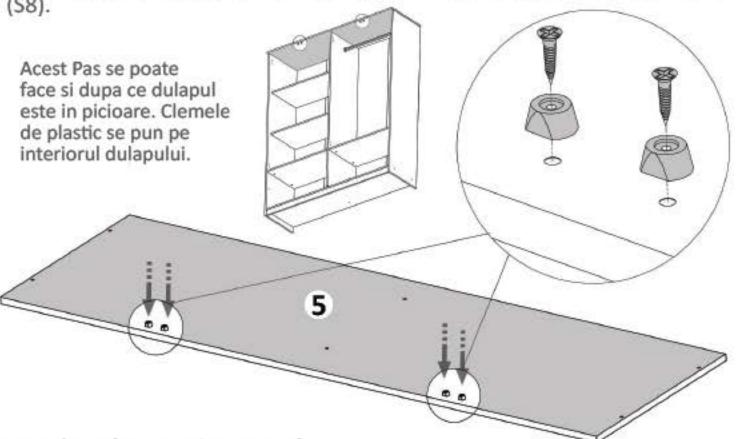

# Pasul 10 (Montaj Cleme Plastic)

Se prinde pe placa (5) Cleme Plastic (Cp) x 4 buc cu ajutorul suruburilor 3x20 (S8).

Pasul 11 (Montaj Repere)

Se prinde placa (5) de placile (1) si (2) cu cele 4 Confirmatoare (Co) in gaurile de pe placa (3).