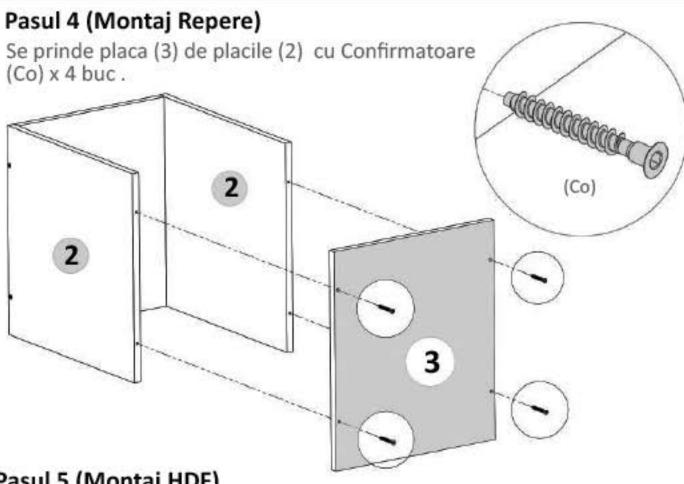

# Pasul 6 (Montaj Repere)

Se prinde placa (7) de placa (3) cu cele 4 Confirmatoare (Co) in gaurile de pe

## Pasul 7 (Montaj Repere)

Se prinde ansamblul de mai sus format din placile (3) si (7) de placa (4) cu cele 2 Confirmatoare (Co) in gaurile de pe placa (3).

Pasul 8 (Montaj Repere)

Se prinde placa(1) de placa (6) cu demontabili (De) x 2 buc in gaurile prestabilite, urmand ca apoi sa se infileteze (Ca) x 2 buc pana acestea