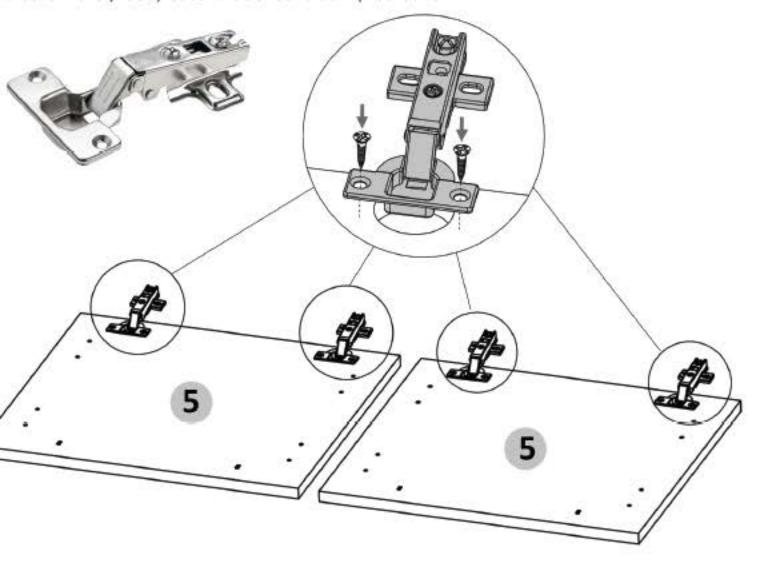

### Pasul 1 (Montaj Balamale Aplicate pe 2 Usi)

Se prind pe placile (5) balamale (Ba) x 4buc cu suruburi (S3) x 8 buc, cate 2 balamale / usa, cate 2 buc suruburi / balama.

Nu te descurci?

Acceseaza site-ul companiei
sau scaneaza codul QR pentru
instructiuni si video-uri cu montaj