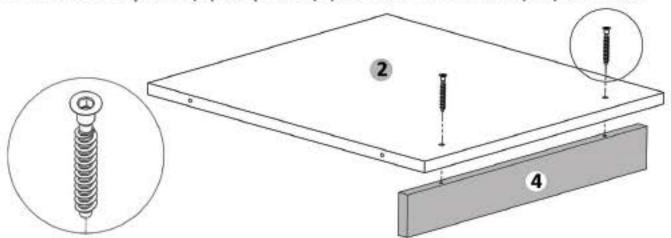

#### Pasul 2

Se prind cu surubelnita sau infiletanta 2x (Dd) pe placa (4) .(Detaliu 1) Se bat cu ciocanul 4 x (Sp) pe placa (4) (Detaliu 2)