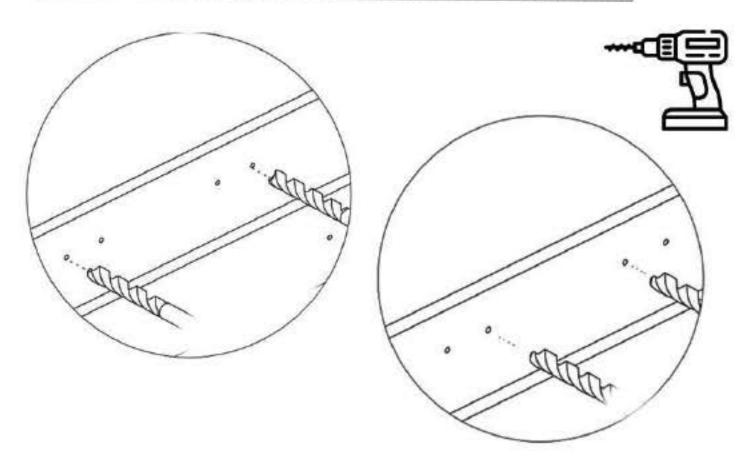

Atentie! Se gaureste fata de sertar in functie de modelul de maner. In interiorul usii exista mai multe tipuri de semne care sa va ajute sa da-ti gauri in placa. Fiecare semn este atribuit unui tip de maner. Se gaureste cu un burghiu cu diametru de 5 mm.

I Recomandam a se masura inainte distanta dintre gaurile de pe placa cu distanta dintre gaurile de pe maner inainte de a gauri placa. !