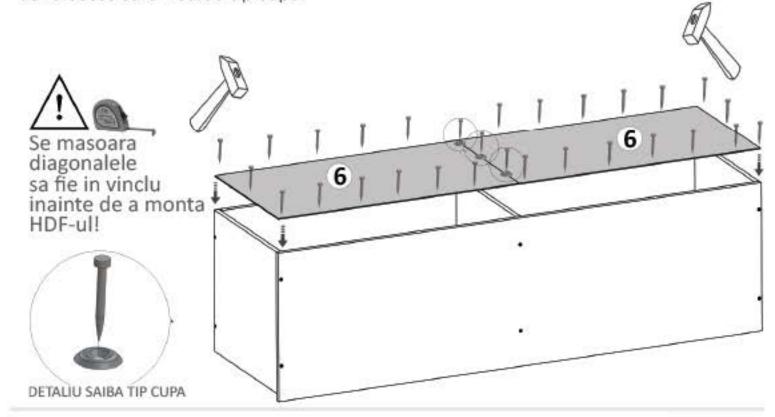

### Pasul 7 (Montaj HDF)

Se masoara diagonalele sa fie in vinclu, dupa care se prind HDF-urile (6) x 2 buc folosindu-se de ciocan cu ajutorul unor cuie (Cu)x 50 buc, iar in locul unde este PAL se folosesc cuie + saibe tip cupa.