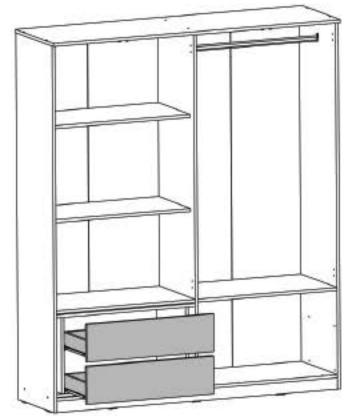

Deasemenea in aceasta carcasa se potriveste si corpul cu sertare in partea inferioara. (in cazul modelelor cu usi mari). Acest corp este optional si schita de montaj pentru acesta se regaseste in coletul aferent acestuia.