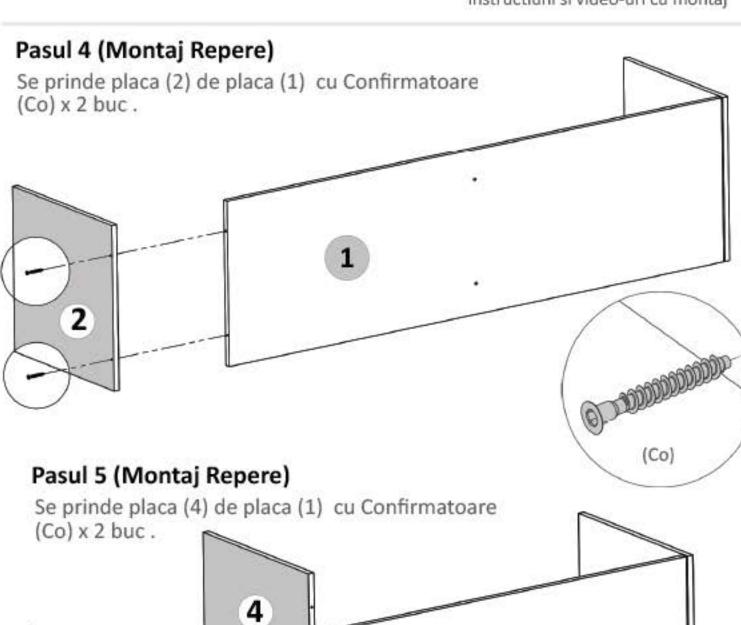

# Pasul 6 (Montaj Repere)

Se prinde placa (7) de placa (3) cu cele 4 Confirmatoare (Co) in gaurile de pe

## Pasul 7 (Montaj Repere)

Se prinde ansamblul de mai sus format din placile (3) si (7) de placa (4) cu cele 2 Confirmatoare (Co) in gaurile de pe placa (3).

Pasul 8 (Montaj Repere)

Se prinde placa(1) de placa (6) cu demontabili (De) x 2 buc in gaurile prestabilite, urmand ca apoi sa se infileteze (Ca) x 2 buc pana acestea