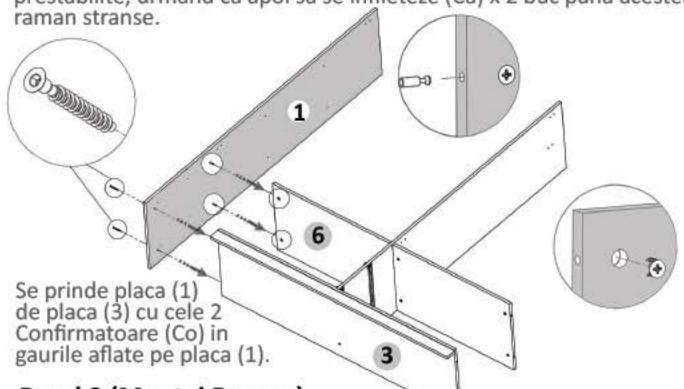

## Pasul 7 (Montaj Repere)

Se prinde ansamblul de mai sus format din placile (3) si (7) de placa (4) cu cele 2 Confirmatoare (Co) in gaurile de pe placa (3).

Pasul 8 (Montaj Repere)

Se prinde placa(1) de placa (6) cu demontabili (De) x 2 buc in gaurile prestabilite, urmand ca apoi sa se infileteze (Ca) x 2 buc pana acestea

Pasul 9 (Montaj Repere)

Se prinde placa (2) de placa (6) cu demontabili (De) x 2 buc in gaurile prestabilite, urmand ca apoi sa se infileteze (Ca) x 2 buc pana acestea

Nu te descurci? Acceseaza site-ul companiei sau scaneaza codul QR pentru instructiuni si video-uri cu montaj