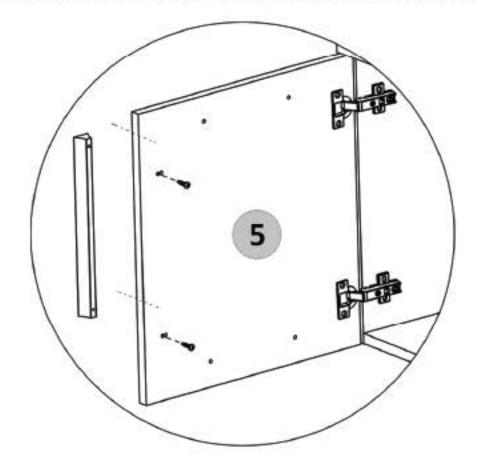

### Pasul 1 (Montaj Balamale Aplicate pe 2 Usi)

Se prind pe placile (5) balamale (Ba) x 4buc cu suruburi (S3) x 8 buc, cate 2 balamale / usa, cate 2 buc suruburi / balama.

Nu te descurci?

Acceseaza site-ul companiei
sau scaneaza codul QR pentru
instructiuni si video-uri cu montaj

### Pasul 8 (Montaj Usa cu Balamale aplicate )

Se lipeste usa cu balamale aplicate (5) de cantul placii (2) si se monteaza pe placa (2) usa cu balamale (Ba) x 2 buc folosindu-se suruburi 3.5x16 (S3)