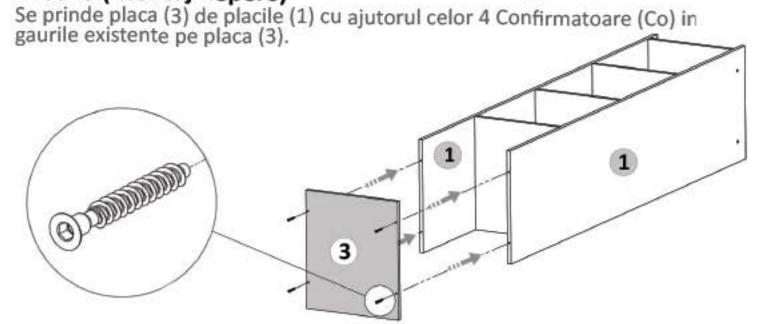

# Pasul 6 (Montaj Repere)

Se prinde placa (7) de placa (3) cu cele 4 Confirmatoare (Co) in gaurile de pe

## Pasul 7 (Montaj Repere)

Se prinde ansamblul de mai sus format din placile (3) si (7) de placa (4) cu cele 2 Confirmatoare (Co) in gaurile de pe placa (3).

Pasul 8 (Montaj Repere)

Se prinde placa(1) de placa (6) cu demontabili (De) x 2 buc in gaurile prestabilite, urmand ca apoi sa se infileteze (Ca) x 2 buc pana acestea