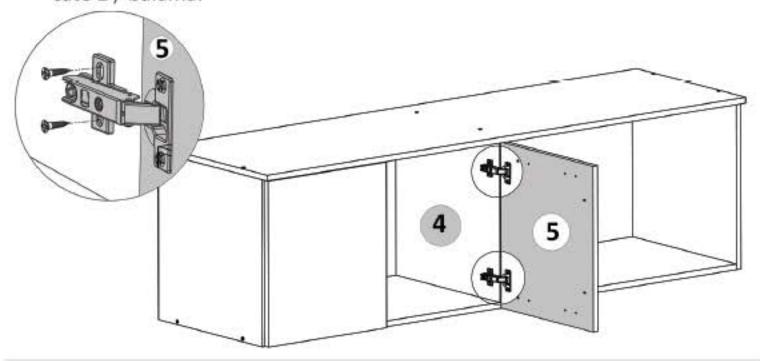

### Pasul 8 (Montaj Usa cu Balamale aplicate )

Se lipeste usa cu balamale aplicate (5) de cantul placii (2) si se monteaza pe placa (2) usa cu balamale (Ba) x 2 buc folosindu-se suruburi 3.5x16 (S3)

## Pasul 9 (Montaj Usa cu Balamale Semiaplicate )

Se lipeste usa cu balamale aplicate (5) de cantul placii (4) si se monteaza pe placa (4) usa cu balamale (Sa) x 2 buc folosindu-se suruburi 3.5x16 (S3) - cate 2 / balama.