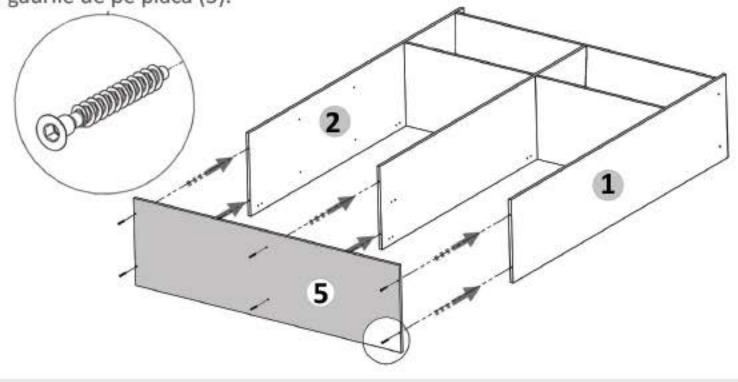

# Pasul 10 (Montaj Cleme Plastic)

Se prinde pe placa (5) Cleme Plastic (Cp) x 4 buc cu ajutorul suruburilor 3x20 (S8).

Pasul 11 (Montaj Repere)

Se prinde placa (5) de placile (1) si (2) cu cele 4 Confirmatoare (Co) in gaurile de pe placa (3).