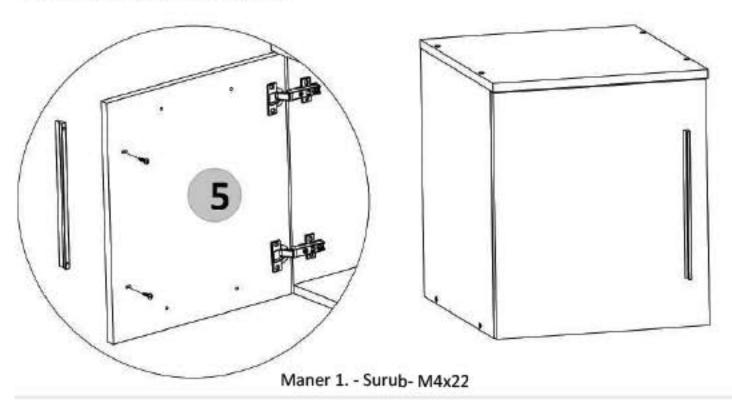

In cazul in care modelul de maner ales coincide cu cel de jos: Se monteaza pe placa (5) maner (Mn) x 1 buc cu suruburi (S4) M4x22 - 2 buc in gaurile existente pe placa. (Acest pas se repeta pentru fiecare usa)!