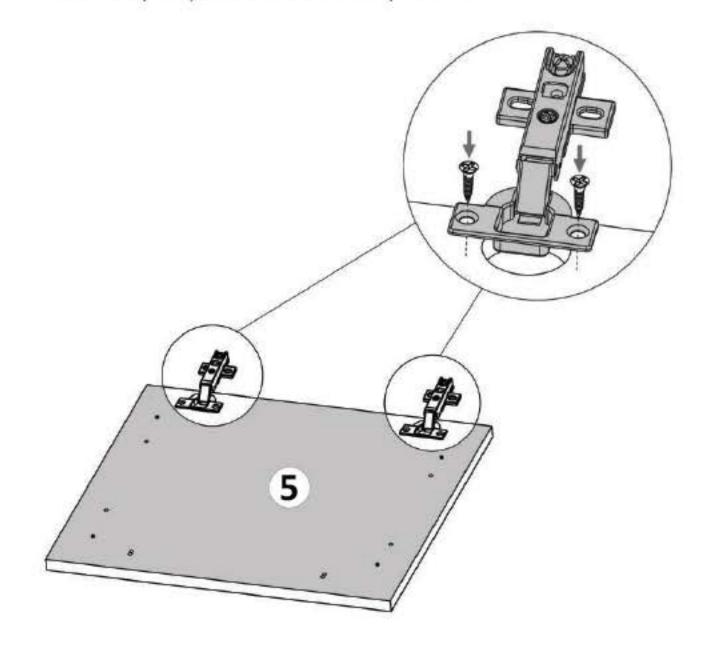

Montajul este relativ simplu: Se pozitioneaza si se alineaza corpurile astfel incat sa se poata fixa. Se prinde corpul superior de cel inferior cu 4 x suruburi 3.5 x30 mm.

Nu te descurci?

Pasul 6 (Montaj HDF + Picioare)

Montajul este relativ simplu: Se pozitioneaza si se alineaza corpurile astfel incat sa se poata fixa. Se prinde corpul superior de cel inferior cu 4 x suruburi 3.5 x30 mm.

Nu te descurci?