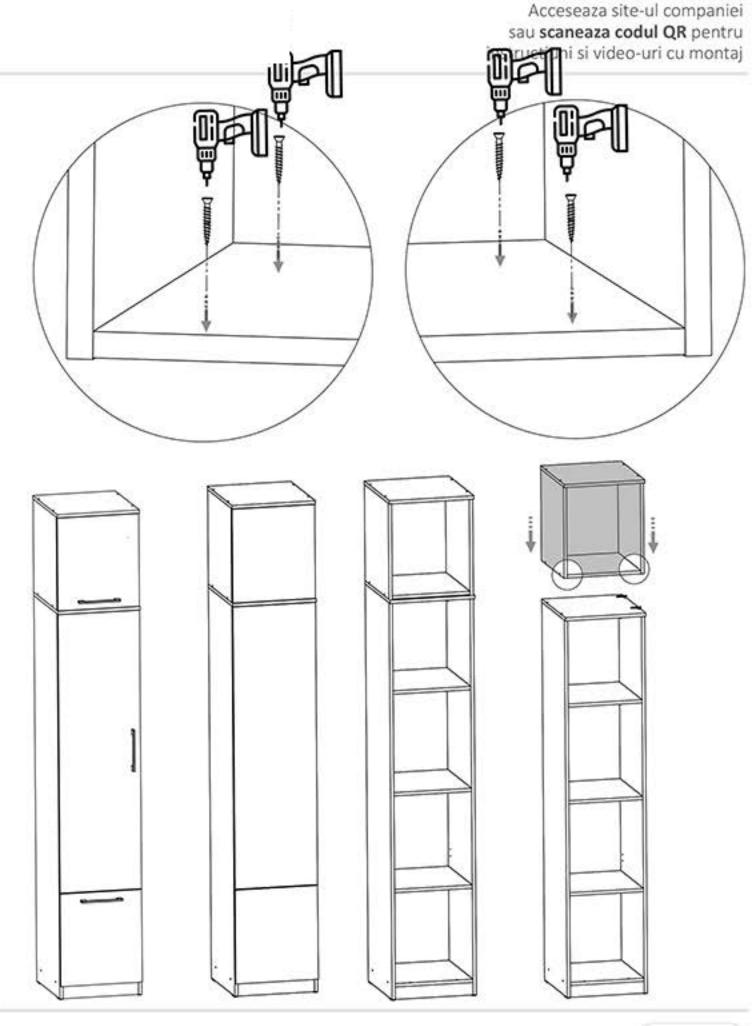

#### Nu te descurci ? Acceseaza site-ul companiei sau scaneaza codul QR pentru

Nu te descurci?

Acceseaza site-ul companiei
sau scaneaza codul QR pentru
instructiuni si video-uri cu montaj

Montajul este relativ simplu: Se pozitioneaza si se alineaza corpurile astfel incat sa se poata fixa. Se prinde corpul superior de cel inferior cu 4 x suruburi 3.5 x30 mm.

Nu te descurci?

Pasul 6 (Montaj HDF + Picioare)

Montajul este relativ simplu: Se pozitioneaza si se alineaza corpurile astfel incat sa se poata fixa. Se prinde corpul superior de cel inferior cu 4 x suruburi 3.5 x30 mm.

Nu te descurci?