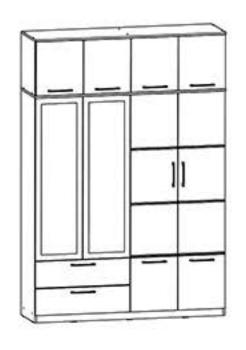

Deasemenea in aceasta carcasa se potriveste si corpul cu sertare in partea inferioara. (in cazul modelelor cu usi mari). Acest corp este optional si schita de montaj pentru acesta se regaseste in coletul aferent acestuia.

### Instrucțiuni montaj: CARCASA 4/4

| NR.<br>REPER | COD REPER     | DETALII             | CANTITATE |
|--------------|---------------|---------------------|-----------|
| 1            | LATERALA ST.  | PAL 1904 X 458 X 16 | 1         |
| 2            | LATERALA DR.  | PAL 1904 X 458 X 16 | 1         |
| 3            | FUND          | PAL 1608 X 458 X 16 | 1         |
| 4            | INTERMEDIARA  | PAL 1828 X 458 X 16 | 1         |
| 5            | TAVAN         | PAL 1644 X 480 X 16 | 1         |
| 6            | POLITA FIXA   | PAL 796 X 458 X 16  | 2         |
| 7            | SOCLU         | PAL 1608 X 60 X 16  | 1         |
| 8            | POLITA MOBILA | PAL 796 X 406 X 16  | 2         |
| 9            | HDF           | HDF 1856 X 408 X 4  | 4         |

### Informatii Utile!

Aceasta carcasa este universala si se potriveste pentru diferite tipuri de usi cum ar fi: Usi mari / Usi medii / Usi mici etc.

Atentie! Pentru prinderea corpurilor intre ele se vor folosi suruburi (S7)