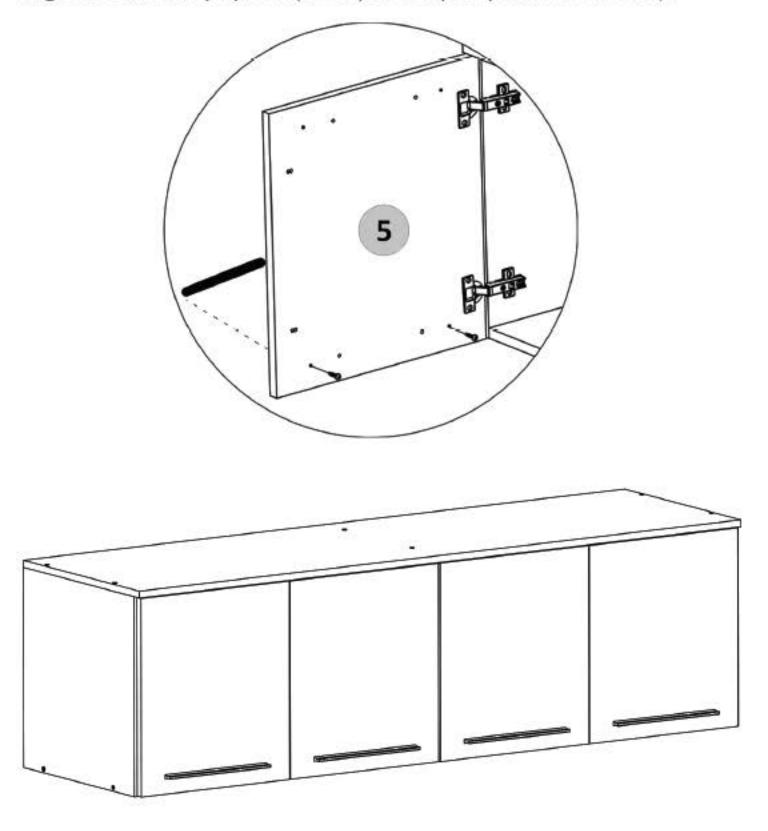

### Pasul 8 (Montaj Usa cu Balamale aplicate )

Se lipeste usa cu balamale aplicate (5) de cantul placii (2) si se monteaza pe placa (2) usa cu balamale (Ba) x 2 buc folosindu-se suruburi 3.5x16 (S3)

# Pasul 11 (Montaj Usa cu Balamale aplicate )

Se lipeste usa cu balamale aplicate (5) de cantul placii (2) si se monteaza pe placa (2) usa cu balamale (Ba) x 2 buc folosindu-se suruburi 3.5x16 (S3)

www.mobidea.ro