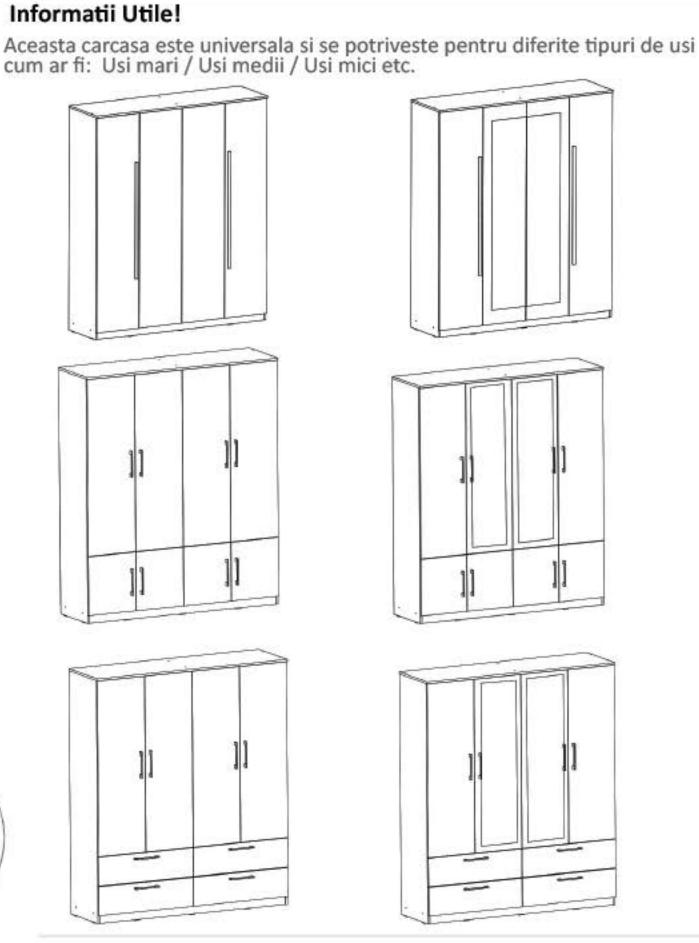

### Informatii Utile!

Aceasta carcasa este universala si se potriveste pentru diferite tipuri de usi cum ar fi: Usi mari / Usi medii / Usi mici etc.

Atentie! Pentru prinderea corpurilor intre ele se vor folosi suruburi (S7)