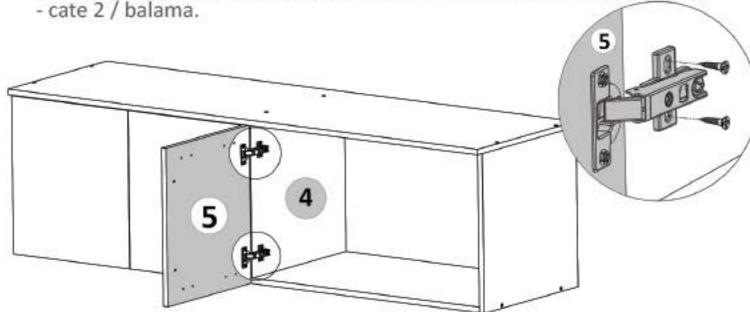

## Pasul 10 (Montaj Usa cu Balamale Semiaplicate )

Se lipeste usa cu balamale aplicate (5) de cantul placii (4) si se monteaza pe placa (4) usa cu balamale (Sa) x 2 buc folosindu-se suruburi 3.5x16 (S3)

# Pasul 11 (Montaj Usa cu Balamale aplicate )

Se lipeste usa cu balamale aplicate (5) de cantul placii (2) si se monteaza pe placa (2) usa cu balamale (Ba) x 2 buc folosindu-se suruburi 3.5x16 (S3)

www.mobidea.ro