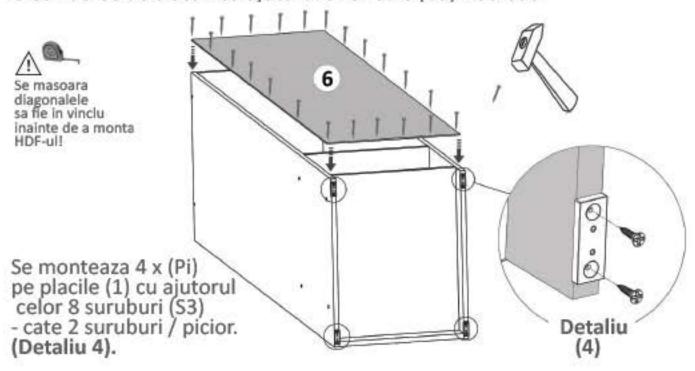

### Pasul 7 (Montaj HDF)

Se masoara diagonalele sa fie in vinclu, dupa care se prind HDF-urile (6) x 2 buc folosindu-se de ciocan cu ajutorul unor cuie (Cu)x 50 buc, iar in locul unde este PAL se folosesc cuie + saibe tip cupa.