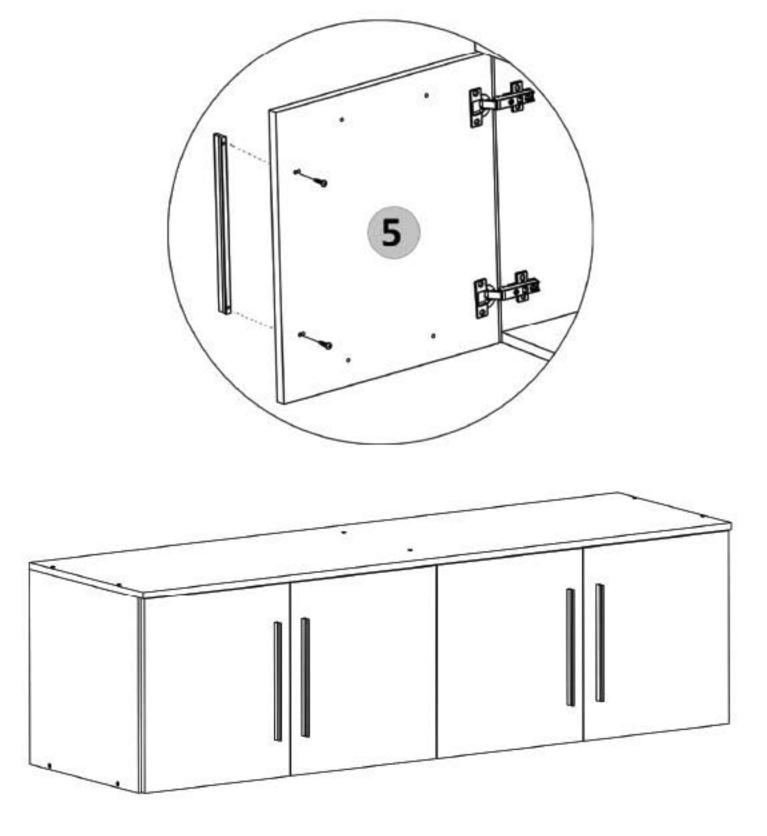

## Pasul 9 (Montaj Usa cu Balamale Semiaplicate )

Se lipeste usa cu balamale aplicate (5) de cantul placii (4) si se monteaza pe placa (4) usa cu balamale (Sa) x 2 buc folosindu-se suruburi 3.5x16 (S3) - cate 2 / balama.

## Pasul 10 (Montaj Usa cu Balamale Semiaplicate )

Se lipeste usa cu balamale aplicate (5) de cantul placii (4) si se monteaza pe placa (4) usa cu balamale (Sa) x 2 buc folosindu-se suruburi 3.5x16 (S3)