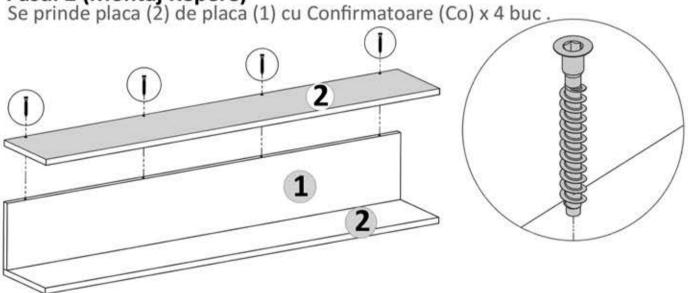

Nu te descurci ? Acceseaza site-ul companiei sau scaneaza codul QR pentru instructiuni si video-uri cu montaj



Instrucțiuni montaj: POLITA SUSPENDATA 1200



Elemente feronerie pt. POLITA SUSPENDATA 1200:

| CONFI        | SURUB 3.5x30    | 8            |           |
|--------------|-----------------|--------------|-----------|
| NR.<br>REPER | DETALII         | COD REPER    | CANTITATE |
| 1            | PAL 1200X180X16 | SPATE POLITA | 1         |
| 2            | PAL 1200X200X16 | POLITA       | 2         |

ATENȚIE: MONTAJUL NECORESPUNZĂTOR ATRAGE DUPĂ SINE PIERDEREA GARANȚIEI PRODUSULUI



Şurubelniță în cruce sau autofiletantă



Este recomandat ca montajul să fie făcut de minim două persoane



Un ciocan de dimensiune medie





## Pasul 2 (Montaj Repere)



## Pasul 3 (Montaj Final) Aceste polite se prind de corpul superior cu suruburi (S3) 3.5x30 x 8buc.





Nu te descurci ? Acceseaza site-ul companiei sau scaneaza codul QR pentru instructiuni si video-uri cu montaj



MB-1200-POLI