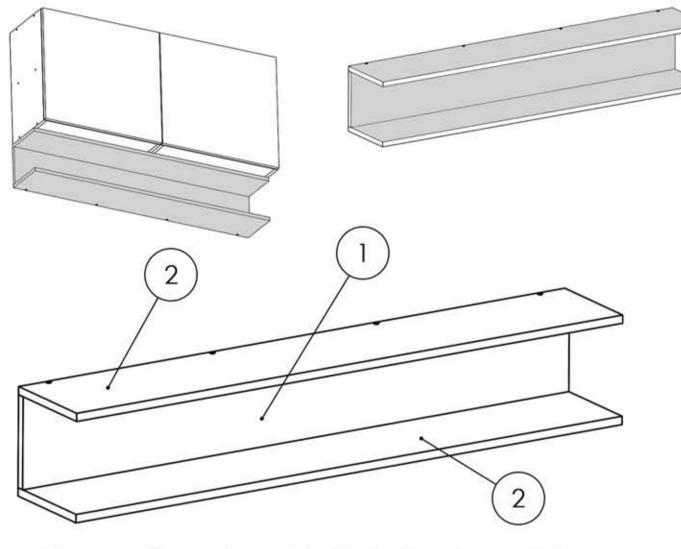

Nu te descurci ? Acceseaza site-ul companiei sau scaneaza codul QR pentru instructiuni si video-uri cu montaj

Instrucțiuni montaj: POLITA SUSPENDATA 1200

Elemente feronerie pt. POLITA SUSPENDATA 1200:

| CONFI        | SURUB 3.5x30    | 8            |           |
|--------------|-----------------|--------------|-----------|
| NR.<br>REPER | DETALII         | COD REPER    | CANTITATE |
| 1            | PAL 1200X180X16 | SPATE POLITA | 1         |
| 2            | PAL 1200X200X16 | POLITA       | 2         |