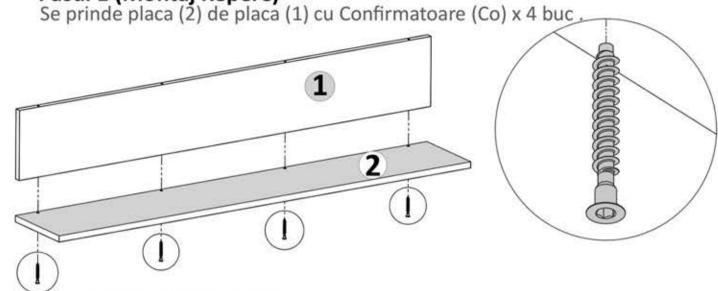

Nu te descurci ? Acceseaza site-ul companiei sau scaneaza codul QR pentru instructiuni si video-uri cu montaj



Instrucțiuni montaj: POLITA SUSPENDATA 1200



Elemente feronerie pt. POLITA SUSPENDATA 1200:

| CONFI        | SURUB 3.5x30    | 8            |           |
|--------------|-----------------|--------------|-----------|
| NR.<br>REPER | DETALII         | COD REPER    | CANTITATE |
| 1            | PAL 1200X180X16 | SPATE POLITA | 1         |
| 2            | PAL 1200X200X16 | POLITA       | 2         |

ATENȚIE: MONTAJUL NECORESPUNZĂTOR ATRAGE DUPĂ SINE PIERDEREA GARANȚIEI PRODUSULUI



Şurubelniță în cruce sau autofiletantă



Este recomandat ca montajul să fie făcut de minim două persoane



Un ciocan de dimensiune medie





## Pasul 2 (Montaj Repere)



## Pasul 3 (Montaj Final) Aceste polite se prind de corpul superior cu suruburi (S3) 3.5x30 x 8buc.





Nu te descurci ? Acceseaza site-ul companiei sau scaneaza codul QR pentru instructiuni si video-uri cu montaj



MB-1200-POLI