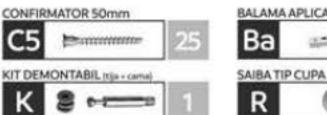

Se fixeaza TC cu PM prin 2 confirmatoare

Se fixeaza PC de TC prin 1 kit demontabil (K) si 2 cepi de lemn (W)

Se fixeaza PU de TC prin 2 cepi lemn (W)

Se fixeaza PU de FC prin 2 cepi lemn (W) si PC, PM de FC prin cate 2 x C (confirmatoare)

Se fixeaza Pm de TC prin 2 confirmatoare (C)

Se fixeaza tavanul TD de PM si Pm prin cate 2 confirmatoare (C)

Se aduce corpul la vinclu de 90° si se fixeaza HDF (IH si SH) folosind cuie Q. Cele doua bucati de HDF (IH) se prind intre ele cu saibe cupa 4 x R

Se prind talpile alunecatoare (T) cu cate 2 suruburi S3 fiecare, de fund (FC)

- Se fixeaza PA (stanga) de peretele lateral (Pm) prin 3 x C si de Tavan comoda (TC) prin 2 x C (confirmatoare)
- Se fixeaza SP (suport palarii) de PA stanga prin 2xCsi de peretele lateral (Pm) cu 1 x C.
- Se fixeaza PA (dreapta) de suport palarii (SP) prin 2xC si de Tavan comoda (TC) prin 2 x C (confirmatoare)

- Se pozitioneaza politele mobile la dulap si comoda PD, CP folosind 4 x P (/polita)
- Se prind agatatorile de cuier (AG) cu cate 2 suruburi S3 fiecare, de peretii agatatori (PA)
- Se monteaza usile UD, UC folosind balamale Ba si suruburi 4 x S3 (/balama)
- Se fixeaza manerele (M) folosind suruburi N2, 3 suruburi pentru manerul lung (M 300) si 2 suruburi pentru manerul scurt (M80)