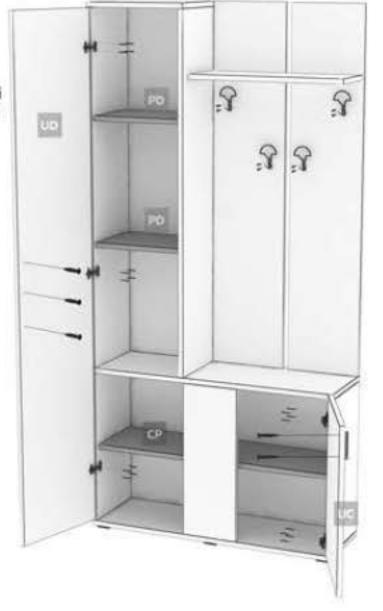

DEWLYHRE

**USA DULAP** 

USA COMODA 606 x 406

PERETE COMODA

POLITA MOBILA COMODA

POLITA MOBILA DULAP

PERETE MARE DULAP

PERETE MIC DULAP

TAVAN DULAP

PANOU AGATATOR

SUPORT PALARII

PANOU INTRE USI

SPATE INFERIOR HDF

SPATE SUPERIOR HDF

FUND COMODA

TAVAN COMODA

- Se pozitioneaza politele mobile la dulap si comoda PD, CP folosind 4 x P (/polita)
- Se prind agatatorile de cuier (AG) cu cate 2 suruburi S3 fiecare, de peretii agatatori (PA)
- Se monteaza usile UD, UC folosind balamale Ba si suruburi 4 x S3 (/balama)
- Se fixeaza manerele (M) folosind suruburi N2, 3 suruburi pentru manerul lung (M 300) si 2 suruburi pentru manerul scurt (M80)