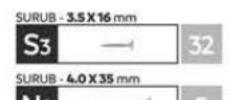

Se prind talpile alunecatoare (T) cu cate 2 suruburi S3 fiecare, de fund (FC)

- Se fixeaza PA (stanga) de peretele lateral (Pm) prin 3 x C si de Tavan comoda (TC) prin 2 x C (confirmatoare)
- Se fixeaza SP (suport palarii) de PA stanga prin 2xCsi de peretele lateral (Pm) cu 1 x C.
- Se fixeaza PA (dreapta) de suport palarii (SP) prin 2xC si de Tavan comoda (TC) prin 2 x C (confirmatoare)

- Se pozitioneaza politele mobile la dulap si comoda PD, CP folosind 4 x P (/polita)
- Se prind agatatorile de cuier (AG) cu cate 2 suruburi S3 fiecare, de peretii agatatori (PA)
- Se monteaza usile UD, UC folosind balamale Ba si suruburi 4 x S3 (/balama)
- Se fixeaza manerele (M) folosind suruburi N2, 3 suruburi pentru manerul lung (M 300) si 2 suruburi pentru manerul scurt (M80)