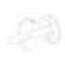

Se prind talpile alunecatoare (T) cu cate 2 suruburi S3 fiecare, de fund (FC)

- Se fixeaza PA (stanga) de peretele lateral (Pm) prin 3 x C si de Tavan comoda (TC) prin 2 x C (confirmatoare)
- Se fixeaza SP (suport palarii) de PA stanga prin 2xCsi de peretele lateral (Pm) cu 1 x C.
- Se fixeaza PA (dreapta) de suport palarii (SP) prin 2xC si de Tavan comoda (TC) prin 2 x C (confirmatoare)

- Se pozitioneaza politele mobile la dulap si comoda PD, CP folosind 4 x P (/polita)
- Se prind agatatorile de cuier (AG) cu cate 2 suruburi S3 fiecare, de peretii agatatori (PA)
- Se monteaza usile UD, UC folosind balamale Ba si suruburi 4 x S3 (/balama)
- Se fixeaza manerele (M) folosind suruburi N2, 3 suruburi pentru manerul lung (M 300) si 2 suruburi pentru manerul scurt (M80)