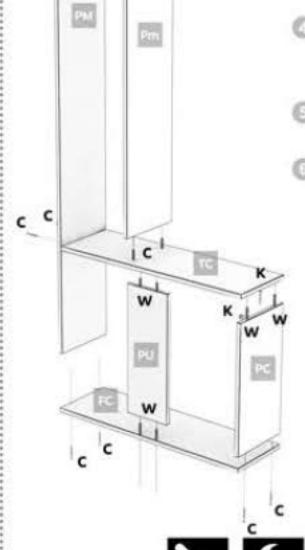

Se fixeaza TC cu PM prin 2 confirmatoare

Se fixeaza PC de TC prin 1 kit demontabil (K) si 2 cepi de lemn (W)

Se fixeaza PU de TC prin 2 cepi lemn (W)

Se fixeaza PU de FC prin 2 cepi lemn (W) si PC, PM de FC prin cate 2 x C (confirmatoare)

Se fixeaza Pm de TC prin 2 confirmatoare (C)

Se fixeaza tavanul TD de PM si Pm prin cate 2 confirmatoare (C)

Se aduce corpul la vinclu de 90° si se fixeaza HDF (IH si SH) folosind cuie Q. Cele doua bucati de HDF (IH) se prind intre ele cu saibe cupa 4 x R

Se prind talpile alunecatoare (T) cu cate 2 suruburi S3 fiecare, de fund (FC)

- Se fixeaza PA (stanga) de peretele lateral (Pm) prin 3 x C si de Tavan comoda (TC) prin 2 x C (confirmatoare)
- Se fixeaza SP (suport palarii) de PA stanga prin 2xCsi de peretele lateral (Pm) cu 1 x C.
- Se fixeaza PA (dreapta) de suport palarii (SP) prin 2xC si de Tavan comoda (TC) prin 2 x C (confirmatoare)