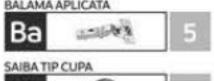

Se fixeaza Pm de TC prin 2 confirmatoare (C)

Se fixeaza tavanul TD de PM si Pm prin cate 2 confirmatoare (C)

Se aduce corpul la vinclu de 90° si se fixeaza HDF (IH si SH) folosind cuie Q. Cele doua bucati de HDF (IH) se prind intre ele cu saibe cupa 4 x R

- Se pozitioneaza politele mobile la dulap si comoda PD, CP folosind 4 x P (/polita)
- Se prind agatatorile de cuier (AG) cu cate 2 suruburi S3 fiecare, de peretii agatatori (PA)
- Se monteaza usile UD, UC folosind balamale Ba si suruburi 4 x S3 (/balama)
- Se fixeaza manerele (M) folosind suruburi N2, 3 suruburi pentru manerul lung (M 300) si 2 suruburi pentru manerul scurt (M80)