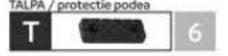

Se prind talpile alunecatoare (T) cu cate 2 suruburi S3 fiecare, de fund (FC)

- Se fixeaza PA (stanga) de peretele lateral (Pm) prin 3 x C si de Tavan comoda (TC) prin 2 x C (confirmatoare)
- Se fixeaza SP (suport palarii) de PA stanga prin 2xCsi de peretele lateral (Pm) cu 1 x C.
- Se fixeaza PA (dreapta) de suport palarii (SP) prin 2xC si de Tavan comoda (TC) prin 2 x C (confirmatoare)