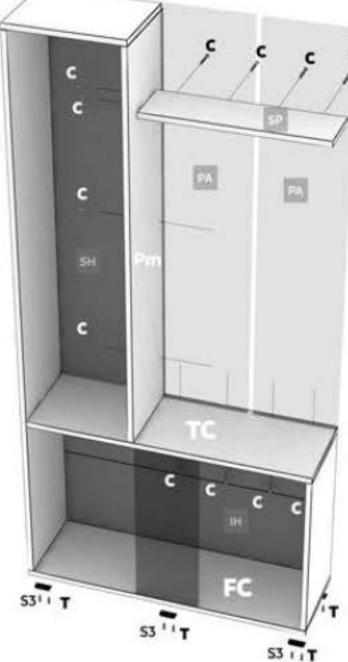

TAVAN DULAP

PANOU AGATATOR

SUPORT PALARII

PANOU INTRE USI

SPATE INFERIOR HDF

SPATE SUPERIOR HDF

FUND COMODA

TAVAN COMODA

Se fixeaza TC cu PM prin 2 confirmatoare

Se fixeaza PC de TC prin 1 kit demontabil (K) si 2 cepi de lemn (W)

Se fixeaza PU de TC prin 2 cepi lemn (W)

Se fixeaza PU de FC prin 2 cepi lemn (W) si PC, PM de FC prin cate 2 x C (confirmatoare)

Se fixeaza Pm de TC prin 2 confirmatoare (C)

Se fixeaza tavanul TD de PM si Pm prin cate 2 confirmatoare (C)

Se aduce corpul la vinclu de 90° si se fixeaza HDF (IH si SH) folosind cuie Q. Cele doua bucati de HDF (IH) se prind intre ele cu saibe cupa 4 x R

Se prind talpile alunecatoare (T) cu cate 2 suruburi S3 fiecare, de fund (FC)

- Se fixeaza PA (stanga) de peretele lateral (Pm) prin 3 x C si de Tavan comoda (TC) prin 2 x C (confirmatoare)
- Se fixeaza SP (suport palarii) de PA stanga prin 2xCsi de peretele lateral (Pm) cu 1 x C.
- Se fixeaza PA (dreapta) de suport palarii (SP) prin 2xC si de Tavan comoda (TC) prin 2 x C (confirmatoare)

- Se pozitioneaza politele mobile la dulap si comoda PD, CP folosind 4 x P (/polita)
- Se prind agatatorile de cuier (AG) cu cate 2 suruburi S3 fiecare, de peretii agatatori (PA)
- Se monteaza usile UD, UC folosind balamale Ba si suruburi 4 x S3 (/balama)
- Se fixeaza manerele (M) folosind suruburi N2, 3 suruburi pentru manerul lung (M 300) si 2 suruburi pentru manerul scurt (M80)