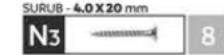

- Se pozitioneaza politele mobile la dulap si comoda PD, CP folosind 4 x P (/polita)
- Se prind agatatorile de cuier (AG) cu cate 2 suruburi S3 fiecare, de peretii agatatori (PA)
- Se monteaza usile UD, UC folosind balamale Ba si suruburi 4 x S3 (/balama)
- Se fixeaza manerele (M) folosind suruburi N2, 3 suruburi pentru manerul lung (M 300) si 2 suruburi pentru manerul scurt (M80)