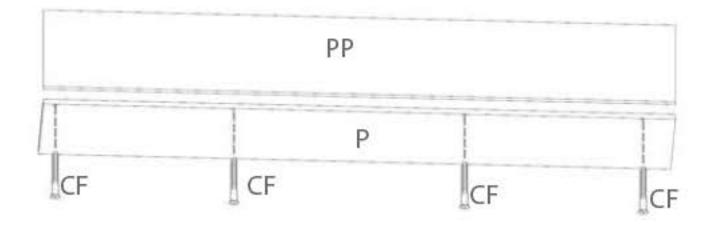

## Montare

Se monteaza piesele politei cu ajutorul Confirmatoarelor (CF)

INSTRUCTIONI DE MONTAJ INSTALLATION INSTRUCTIONS 主席 INSTALLATIONSANLEITONG 61 INSTRUCTIONS D'INSTALLATION ISTRUZIONI PER L'INSTALLAZIONE 64 10 SZERELESE UTMUTATO INCEPTING IN MONTAXY 10.0 548 VILVICIBO 34 ANCTUALLALLAU HHCTPYER BE 34 BHCTARPANE 86 105 HHCTPYKERS BO MOHTERY

| Denumire      | Simbol | Cantitate | Dimensiune |
|---------------|--------|-----------|------------|
| Polita        | Р      | 1         | 1390x200   |
| Polita Perete | PP     | 1         | 1390x250   |
| Lezena        | L      | 1         | 1390x60    |