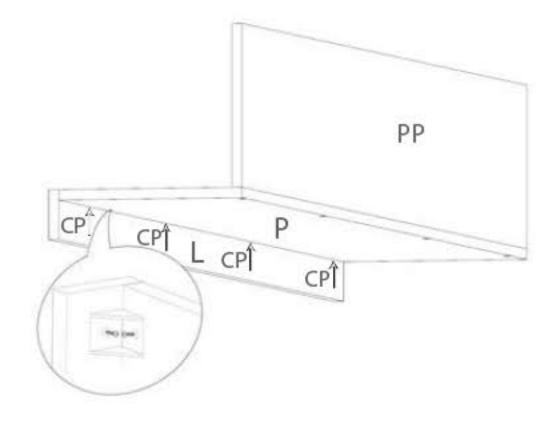

## Cu ajutorul surubelor 4x16(S4) si a coltarelor plastic(CP) se va prinde lezena(L) de polita(P)