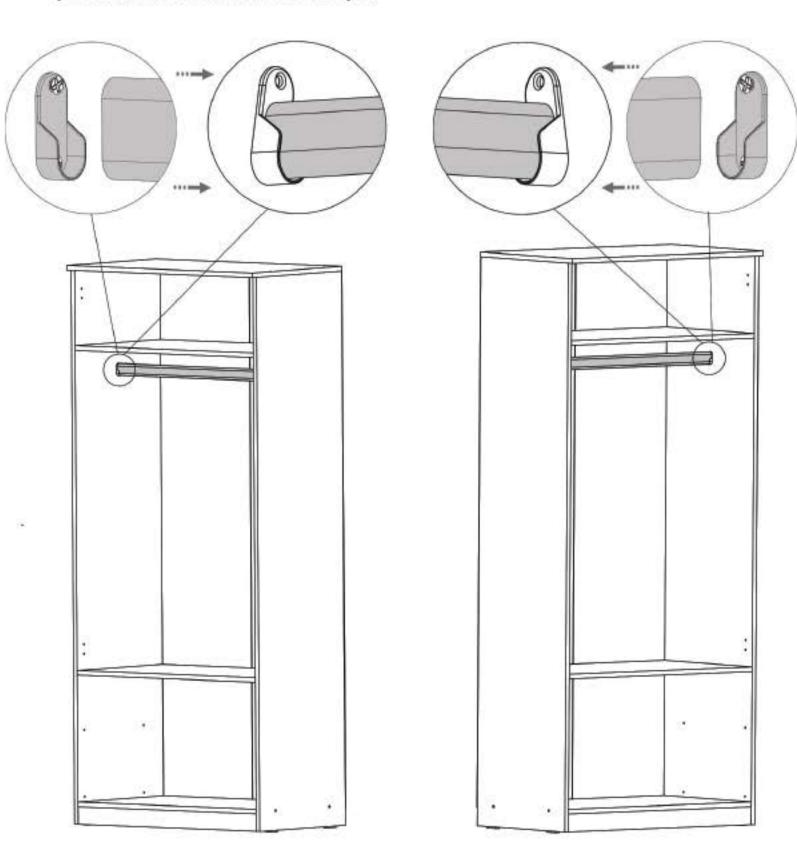

# Pasul 14 (Montaj Polite mobile si bara haine)

Se introduce in suporturile (Sh) de pe placile (2) si (4) bara pt. umerase prin pozitionarea acestuia de sus in jos.