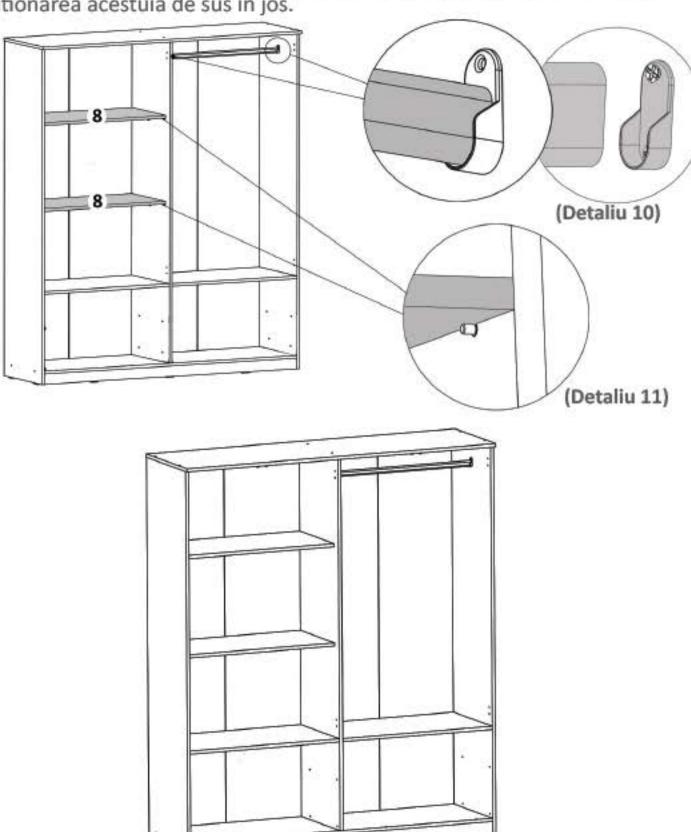

# Pasul 14 (Montaj Polite mobile si bara haine)

Se introduce in suporturile (Sh) de pe placile (2) si (4) bara pt. umerase prin pozitionarea acestuia de sus in jos.