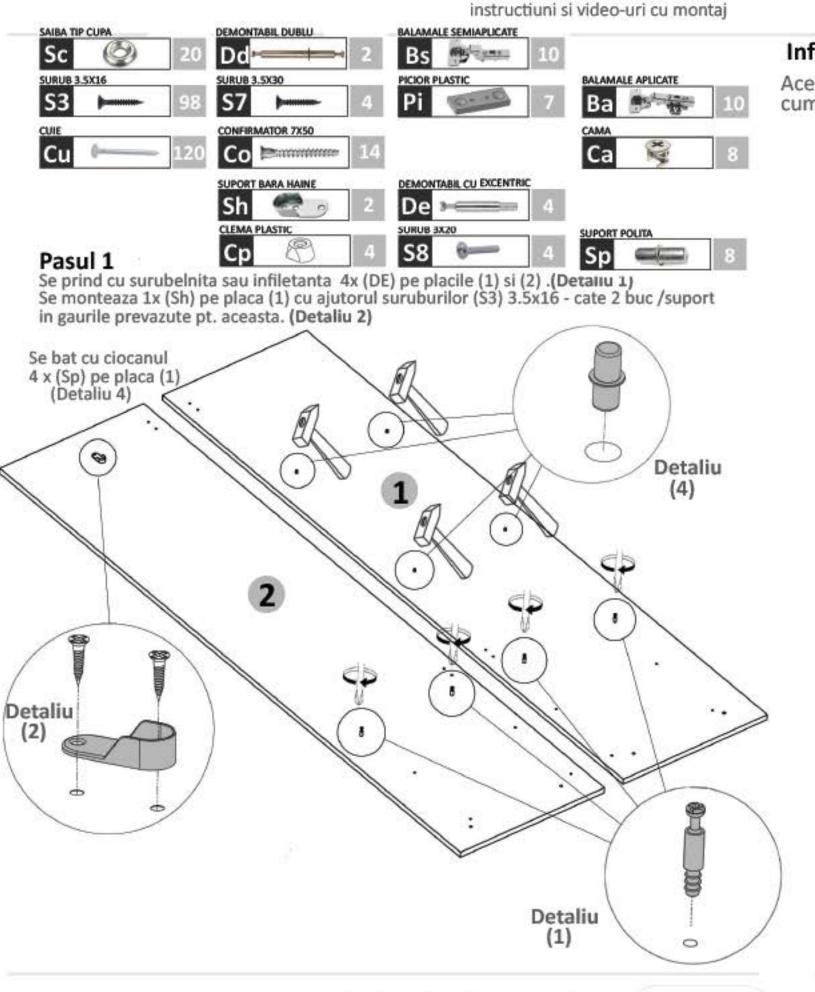

### Pasul 1

Se prind cu surubelnita sau infiletanta 8x (DE) pe placile (1) si (2) .(Detaliu 1) Se monteaza 2x (Sh) pe placile (1) si (2) cu ajutorul suruburilor (S3) 3.5x16 - cate 2 buc / suport in gaurile prevazute pt. aceasta. (Detaliu 2)