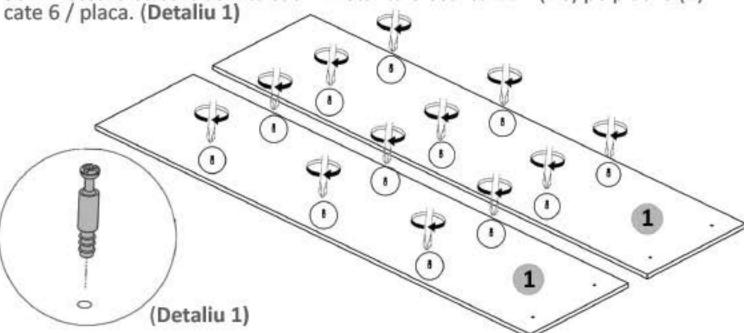

Pasul 1

Se infileteaza cu surubelnita sau infiletanta electrica 12 x (De) pe placile (1)

## Pasul 2 (Montaj Repere)

Se prind placile (1) de placile (5) cu demontabili (De) x 12 buc in gaurile prestabilite, urmand ca apoi sa se infileteze (Ca) x 12 buc pana acestea raman stranse.

Pasul 3 Se monteaza placa (4) de placa (2) cu Confirmatoare (Co) x 2 buc.