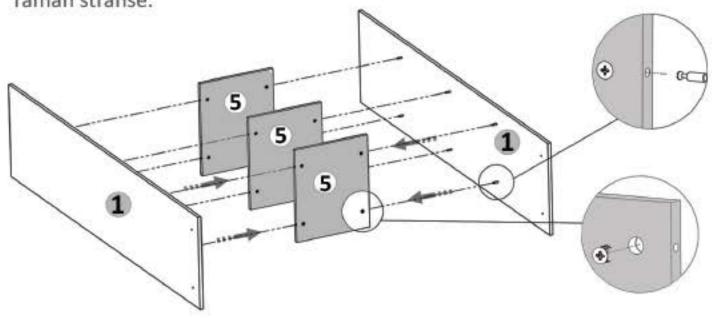

Pasul 1

Se infileteaza cu surubelnita sau infiletanta electrica 12 x (De) pe placile (1)

## Pasul 2 (Montaj Repere)

Se prind placile (1) de placile (5) cu demontabili (De) x 12 buc in gaurile prestabilite, urmand ca apoi sa se infileteze (Ca) x 12 buc pana acestea raman stranse.

Pasul 3 Se monteaza placa (4) de placa (2) cu Confirmatoare (Co) x 2 buc.