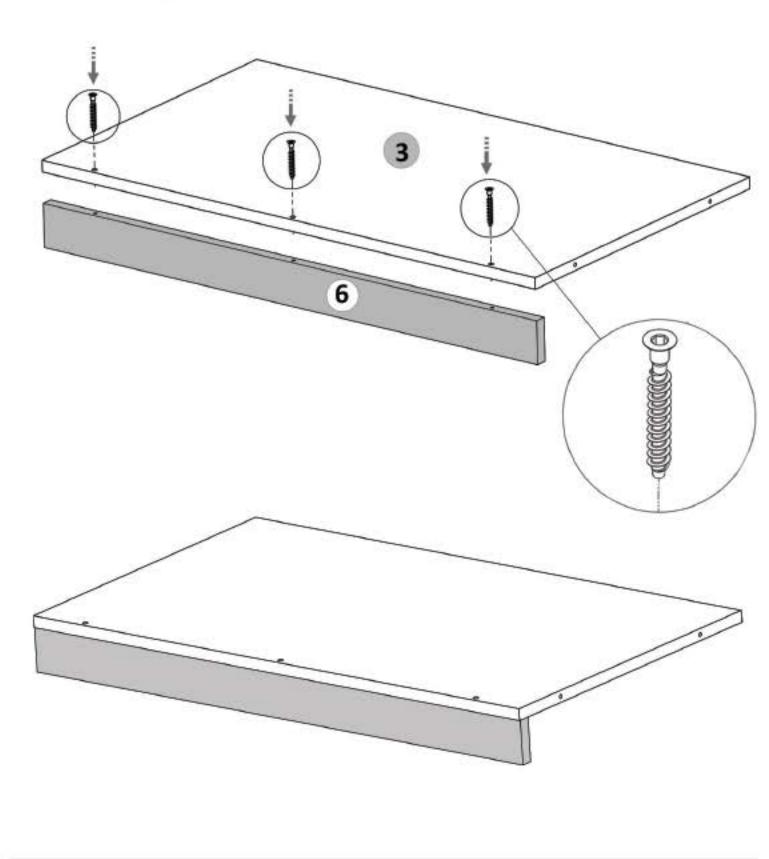

Pasul 4 (Montaj Repere)

www.mobidea.ro

Se prinde placa (6) de placa (4) cu demontabili (Dd) x 2 buc in gaurile prestabilite, urmand ca apoi sa se infileteze (Ca) x 2 buc pana acestea

Se prinde placa (6) de placa (4) cu demontabili (De) x 4 buc in gaurile prestabilite, urmand ca apoi sa se infileteze (Ca) x 4 buc pana acestea raman stranse.