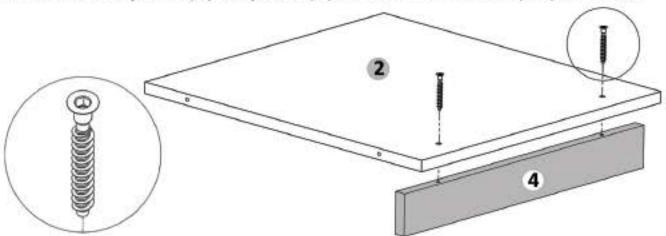

#### Pasul 2

Se prind cu surubelnita sau infiletanta 2x (Dd) pe placa (4) .(Detaliu 1) Se bat cu ciocanul 4 x (Sp) pe placa (4) (Detaliu 2)