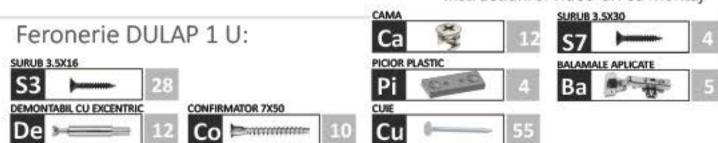

2         |
| 2            | FUND           | PAL 458 X 376 X 16  | 1         |
| 3            | TAVAN          | PAL 458 X 410 X 16  | 1         |
| 4            | SOCLU          | PAL 376 X 60 X 16   | 1         |
| 5            | POLITA FIXA    | PAL 458 X 376 X 16  | 3         |
| 6            | HDF            | HDF 1856 X 404 X 4  | 1         |

ATENȚIE: MONTAJUL NECORESPUNZĂTOR ATRAGE DUPĂ SINE PIERDEREA GARANȚIEI PRODUSULUI



Şurubelniţă în cruce sau autofiletantă



Este recomandat ca montajul să fie făcut de minim două persoane



Un ciocan de dimensiune medie

Nu te descurci? Acceseaza site-ul companiei

sau scaneaza codul QR pentru instructiuni si video-uri cu montaj

Nu te descurci? Acceseaza site-ul companiei sau scaneaza codul QR pentru instructiuni si video-uri cu montaj



Pasul 1

Se infileteaza cu surubelnita sau infiletanta electrica 12 x (De) pe placile (1)



## Pasul 2 (Montaj Repere)

Se prind placile (1) de placile (5) cu demontabili (De) x 12 buc in gaurile prestabilite, urmand ca apoi sa se infileteze (Ca) x 12 buc pana acestea raman stranse.



Pasul 3 Se monteaza placa (4) de placa (2) cu Confirmatoare (Co) x 2 buc.



Pasul 4 (Montaj Repere)

Se prinde placa (2) de placile (1) cu ajutorul celor 4 Confirmatoare (Co) in gaurile existente pe placa (1).



Se prinde placa (3) de placile (1) cu ajutorul celor 4 Confirmatoare (Co) in gaurile existente pe placa (3).



MB-DUMAR-DU1