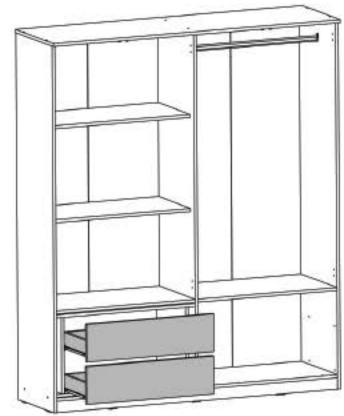

## Informatii Utile!

Aceasta carcasa este universala si se potriveste pentru diferite tipuri de usi cum ar fi: Usi mari / Usi medii / Usi mici etc.

Atentie! Pentru prinderea corpurilor intre ele se vor folosi suruburi (S7)