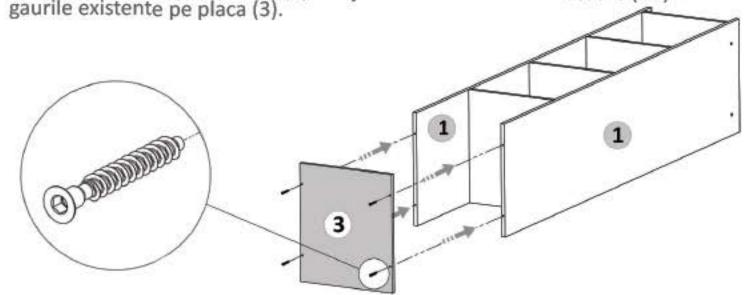

Pasul 4 (Montaj Repere)

Se prinde placa (2) de placile (1) cu ajutorul celor 4 Confirmatoare (Co) in gaurile existente pe placa (1).

Se prinde placa (3) de placile (1) cu ajutorul celor 4 Confirmatoare (Co) in gaurile existente pe placa (3).