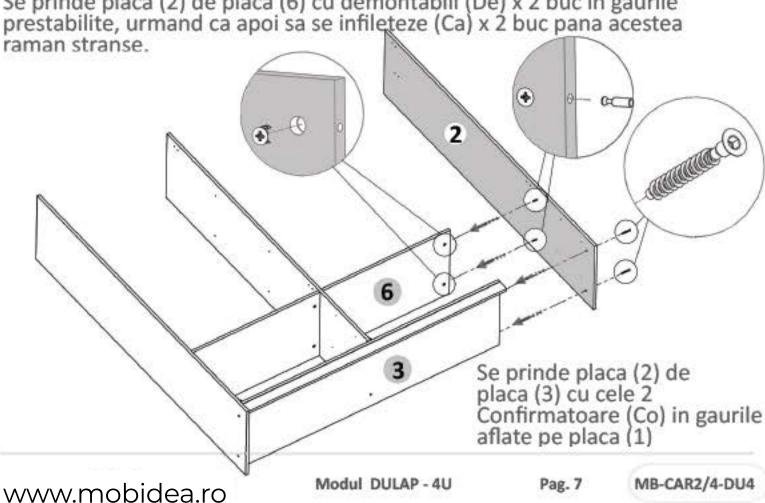

Pasul 9 (Montaj Repere)

Se prinde placa (2) de placa (6) cu demontabili (De) x 2 buc in gaurile prestabilite, urmand ca apoi sa se infileteze (Ca) x 2 buc pana acestea