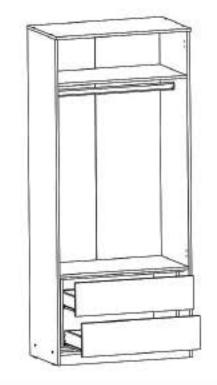

## Informatii Utile!

Aceasta carcasa este universala si se potriveste pentru diferite tipuri de usi cum ar fi: Usi mari / Usi medii / Usi mici etc.

Deasemenea in aceasta carcasa se potriveste si corpul cu sertare in partea inferioara. (in cazul modelelor cu usi mari). Acest corp este optional si schita de montaj pentru acesta se regaseste in coletul aferent acestuia.

Deasemenea in aceasta carcasa se potriveste si corpul cu sertare in partea inferioara. (in cazul modelelor cu usi mari). Acest corp este optional si schita de montaj pentru acesta se regaseste in coletul aferent acestuia.