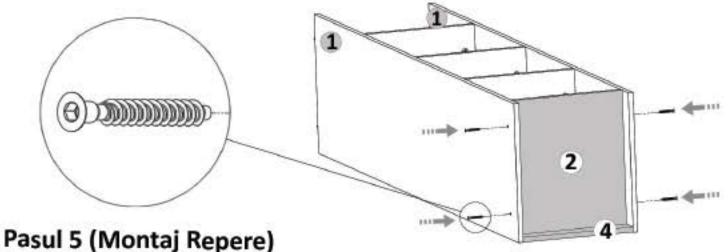

## Pasul 2 (Montaj Repere)

Se prind placile (1) de placile (5) cu demontabili (De) x 12 buc in gaurile prestabilite, urmand ca apoi sa se infileteze (Ca) x 12 buc pana acestea raman stranse.

Pasul 3 Se monteaza placa (4) de placa (2) cu Confirmatoare (Co) x 2 buc.

Pasul 4 (Montaj Repere)

Se prinde placa (2) de placile (1) cu ajutorul celor 4 Confirmatoare (Co) in gaurile existente pe placa (1).

Se prinde placa (3) de placile (1) cu ajutorul celor 4 Confirmatoare (Co) in gaurile existente pe placa (3).