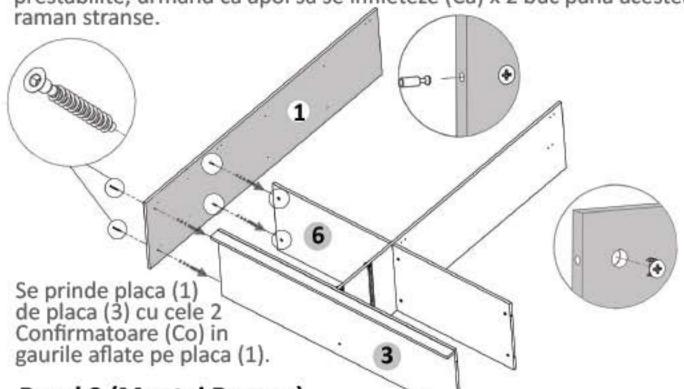

# Pasul 7 (Montaj Repere)

Se prinde ansamblul de mai sus format din placile (3) si (7) de placa (4) cu cele 2 Confirmatoare (Co) in gaurile de pe placa (3).

Pasul 8 (Montaj Repere)

Se prinde placa(1) de placa (6) cu demontabili (De) x 2 buc in gaurile prestabilite, urmand ca apoi sa se infileteze (Ca) x 2 buc pana acestea

Pasul 9 (Montaj Repere)

Se prinde placa (2) de placa (6) cu demontabili (De) x 2 buc in gaurile prestabilite, urmand ca apoi sa se infileteze (Ca) x 2 buc pana acestea