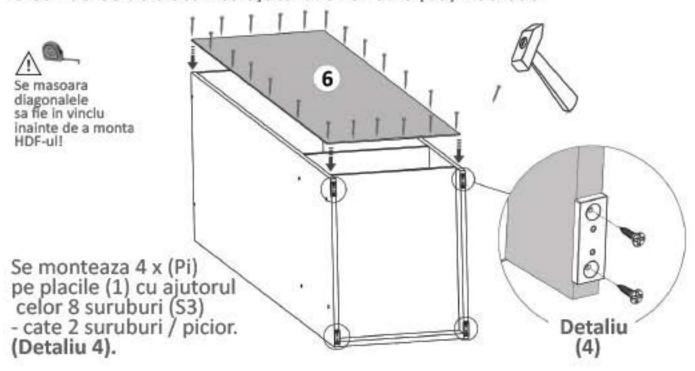

## Pasul 7

Se monteaza pe placile (1),(2) picioare plastic (Pi) x 4buc - cu suruburi 3.5x16 (S3) - cate 2 buc / picior.