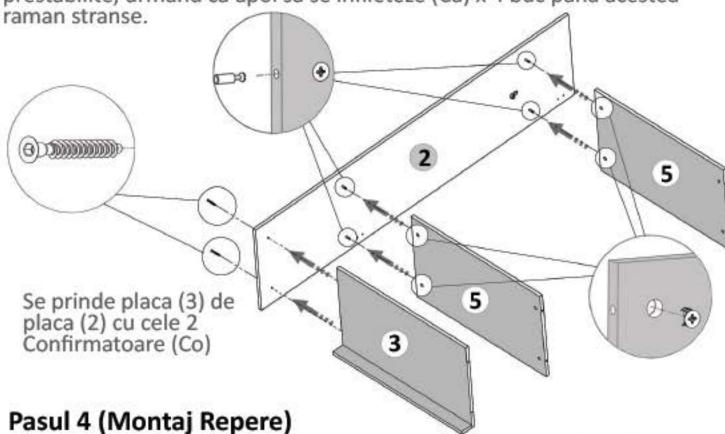

# Pasul 10 (Montaj Cleme Plastic)

Se prinde pe placa (5) Cleme Plastic (Cp) x 4 buc cu ajutorul suruburilor 3x20 (S8).

Pasul 11 (Montaj Repere)

Se prinde placa (5) de placile (1) si (2) cu cele 4 Confirmatoare (Co) in gaurile de pe placa (3).