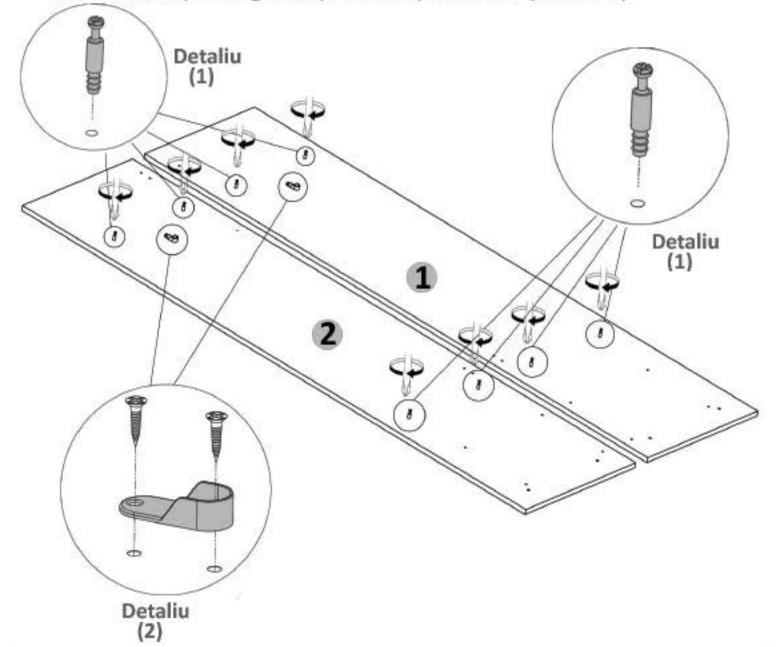

#### Pasul 2

Se prind cu surubelnita sau infiletanta 2x (Dd) pe placa (4) .(Detaliu 1) Se bat cu ciocanul 4 x (Sp) pe placa (4) (Detaliu 2)