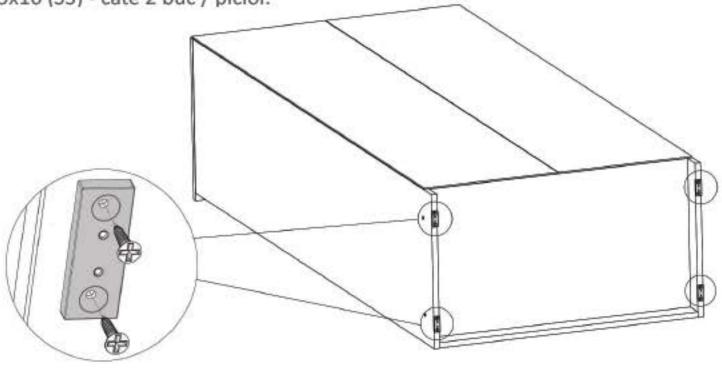

## Pasul 7

Se monteaza pe placile (1),(2) picioare plastic (Pi) x 4buc - cu suruburi 3.5x16 (S3) - cate 2 buc / picior.