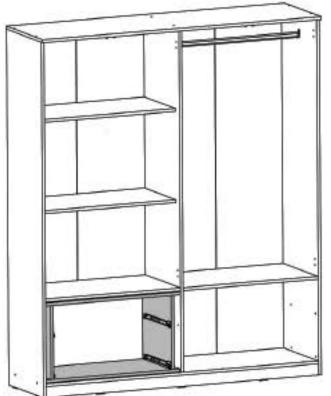

Deasemenea in aceasta carcasa se potriveste si corpul cu sertare in partea inferioara. (in cazul modelelor cu usi mari). Acest corp este optional si schita de montaj pentru acesta se regaseste in coletul aferent acestuia.

## Informatii Utile!

Aceasta carcasa este universala si se potriveste pentru diferite tipuri de usi cum ar fi: Usi mari / Usi medii / Usi mici etc.

Deasemenea in aceasta carcasa se potriveste si corpul cu sertare in partea inferioara. (in cazul modelelor cu usi mari). Acest corp este optional si schita de montaj pentru acesta se regaseste in coletul aferent acestuia.