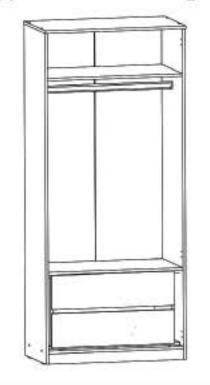

# Pasul 14 (Montaj Polite mobile si bara haine)

Se introduce in suporturile (Sh) de pe placile (2) si (4) bara pt. umerase prin pozitionarea acestuia de sus in jos.

#### Pasul 8

Se introduce in suporturile (Sh) de pe placile (1) si (2) bara pt. umerase prin pozitionarea acestuia de sus in jos.

Modul DULAP - 2U Pag. 2 MB-CAR2/4-DU2 Modul DULAP - 2U Pag. 7 MB-CAR2/4-DU2