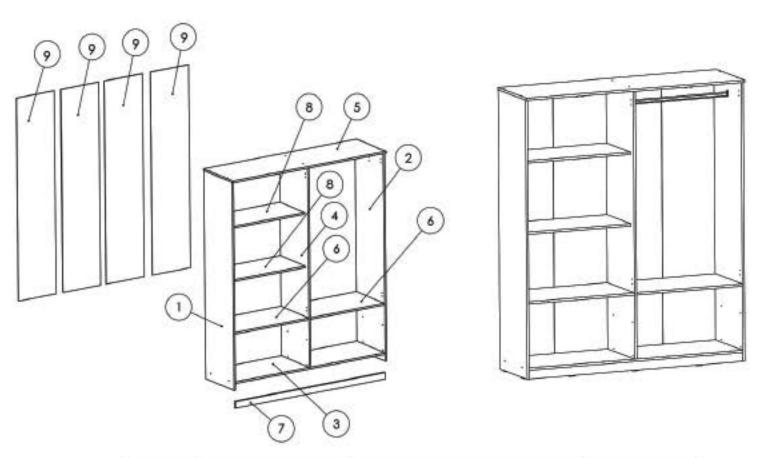

## Instrucțiuni montaj: CARCASA 4/4

| NR.<br>REPER | COD REPER     | DETALII             | CANTITATE |
|--------------|---------------|---------------------|-----------|
| 1            | LATERALA ST.  | PAL 1904 X 458 X 16 | 1         |
| 2            | LATERALA DR.  | PAL 1904 X 458 X 16 | 1         |
| 3            | FUND          | PAL 1608 X 458 X 16 | 1         |
| 4            | INTERMEDIARA  | PAL 1828 X 458 X 16 | 1         |
| 5            | TAVAN         | PAL 1644 X 480 X 16 | 1         |
| 6            | POLITA FIXA   | PAL 796 X 458 X 16  | 2         |
| 7            | SOCLU         | PAL 1608 X 60 X 16  | 1         |
| 8            | POLITA MOBILA | PAL 796 X 406 X 16  | 2         |
| 9            | HDF           | HDF 1856 X 408 X 4  | 4         |