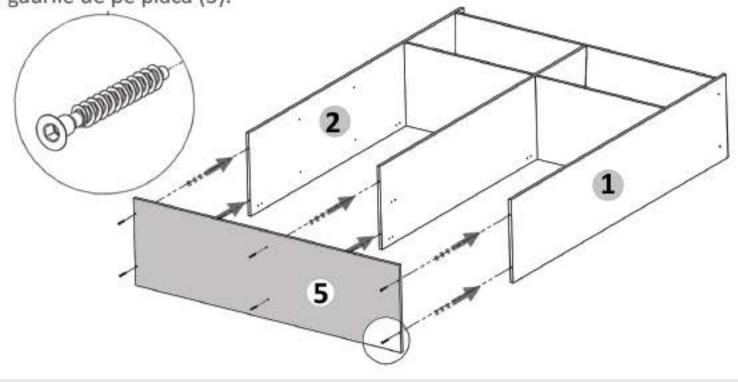

Pasul 5

Se monteaza placa (4) de placile (1) si (2) cu Confirmatoare (Co) x 4 buc, in gaurile prezente pe placa 4.

Pasul 6 (Montaj HDF)

Se masoara diagonalele sa fie in vinclu, dupa care se prind HDF-urile (7) folosindu-se de ciocan cu ajutorul unor cuie (Cu) x 65 buc, iar la imbinari se foloseste 1 bagheta plastic (Profil H).