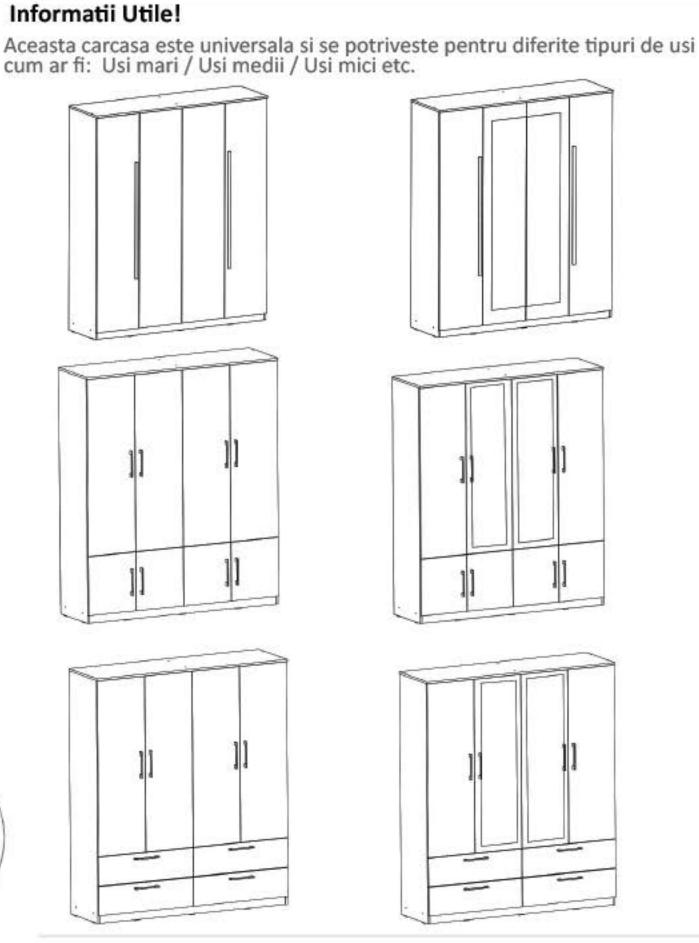

## Informatii Utile!

Aceasta carcasa este universala si se potriveste pentru diferite tipuri de usi cum ar fi: Usi mari / Usi medii / Usi mici etc.

Deasemenea in aceasta carcasa se potriveste si corpul cu sertare in partea inferioara. (in cazul modelelor cu usi mari). Acest corp este optional si schita de montaj pentru acesta se regaseste in coletul aferent acestuia.

Deasemenea in aceasta carcasa se potriveste si corpul cu sertare in partea inferioara. (in cazul modelelor cu usi mari). Acest corp este optional si schita de montaj pentru acesta se regaseste in coletul aferent acestuia.