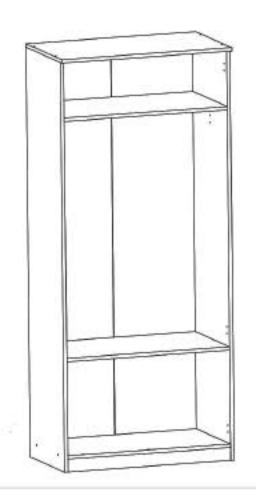

## Informatii Utile!

Aceasta carcasa este universala si se potriveste pentru diferite tipuri de usi cum ar fi: Usi mari / Usi medii / Usi mici etc.

Deasemenea in aceasta carcasa se potriveste si corpul cu sertare in partea inferioara. (in cazul modelelor cu usi mari). Acest corp este optional si schita de montaj pentru acesta se regaseste in coletul aferent acestuia.

Deasemenea in aceasta carcasa se potriveste si corpul cu sertare in partea inferioara. (in cazul modelelor cu usi mari). Acest corp este optional si schita de montaj pentru acesta se regaseste in coletul aferent acestuia.