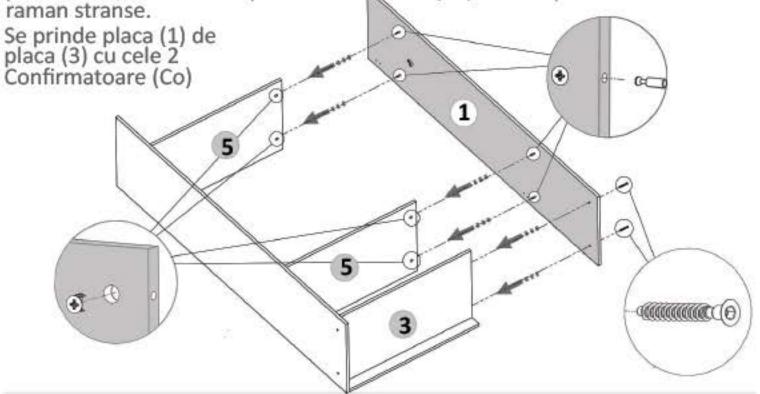

# Pasul 7 (Montaj Repere)

Se prinde ansamblul de mai sus format din placile (3) si (7) de placa (4) cu cele 2 Confirmatoare (Co) in gaurile de pe placa (3).

Pasul 8 (Montaj Repere)

Se prinde placa(1) de placa (6) cu demontabili (De) x 2 buc in gaurile prestabilite, urmand ca apoi sa se infileteze (Ca) x 2 buc pana acestea

Pasul 9 (Montaj Repere)

Se prinde placa (2) de placa (6) cu demontabili (De) x 2 buc in gaurile prestabilite, urmand ca apoi sa se infileteze (Ca) x 2 buc pana acestea