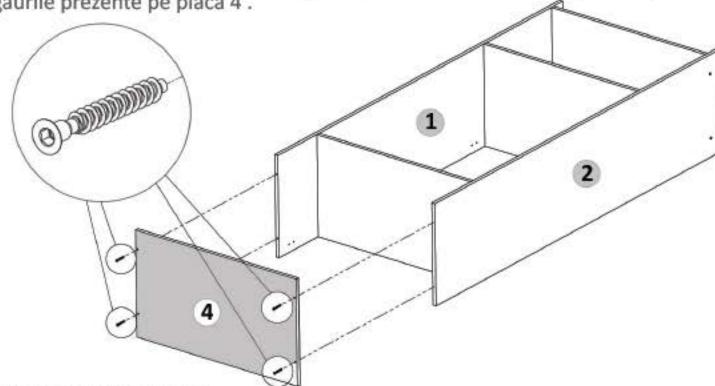

#### Pasul 2

Se prind cu surubelnita sau infiletanta 2x (Dd) pe placa (4) .(Detaliu 1) Se bat cu ciocanul 4 x (Sp) pe placa (4) (Detaliu 2)