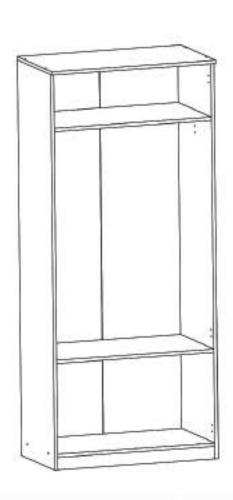

## Informatii Utile!

Aceasta carcasa este universala si se potriveste pentru diferite tipuri de usi cum ar fi: Usi mari / Usi medii / Usi mici etc.

Atentie! Pentru prinderea corpurilor intre ele se vor folosi suruburi (S7)