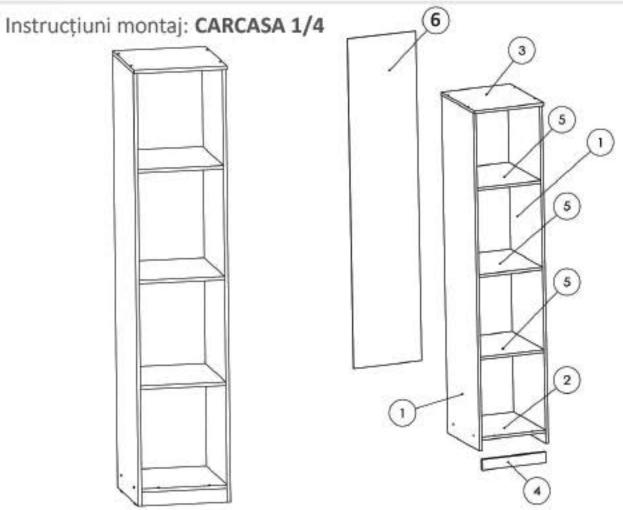

| NR.<br>REPER | COD REPER      | DETALII             | CANTITATE |
|--------------|----------------|---------------------|-----------|
| 1            | LATERALE ST/DR | PAL 1904 X 458 X 16 | 2         |
| 2            | FUND           | PAL 458 X 376 X 16  | 1         |
| 3            | TAVAN          | PAL 458 X 410 X 16  | 1         |
| 4            | SOCLU          | PAL 376 X 60 X 16   | 1         |
| 5            | POLITA FIXA    | PAL 458 X 376 X 16  | 3         |
| 6            | HDF            | HDF 1856 X 404 X 4  | 1         |

Pasul 1

Se infileteaza cu surubelnita sau infiletanta electrica 12 x (De) pe placile (1)

## Pasul 2 (Montaj Repere)

Se prind placile (1) de placile (5) cu demontabili (De) x 12 buc in gaurile prestabilite, urmand ca apoi sa se infileteze (Ca) x 12 buc pana acestea raman stranse.

Pasul 3 Se monteaza placa (4) de placa (2) cu Confirmatoare (Co) x 2 buc.

Pasul 4 (Montaj Repere)

Se prinde placa (2) de placile (1) cu ajutorul celor 4 Confirmatoare (Co) in gaurile existente pe placa (1).

Se prinde placa (3) de placile (1) cu ajutorul celor 4 Confirmatoare (Co) in gaurile existente pe placa (3).