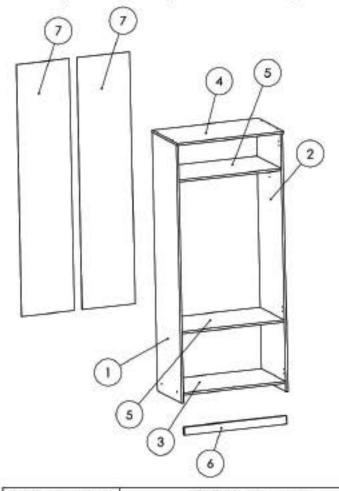

## Instrucțiuni montaj: CARCASA 4/4

| NR.<br>REPER | COD REPER     | DETALII             | CANTITATE |
|--------------|---------------|---------------------|-----------|
| 1            | LATERALA ST.  | PAL 1904 X 458 X 16 | 1         |
| 2            | LATERALA DR.  | PAL 1904 X 458 X 16 | 1         |
| 3            | FUND          | PAL 1608 X 458 X 16 | 1         |
| 4            | INTERMEDIARA  | PAL 1828 X 458 X 16 | 1         |
| 5            | TAVAN         | PAL 1644 X 480 X 16 | 1         |
| 6            | POLITA FIXA   | PAL 796 X 458 X 16  | 2         |
| 7            | SOCLU         | PAL 1608 X 60 X 16  | 1         |
| 8            | POLITA MOBILA | PAL 796 X 406 X 16  | 2         |
| 9            | HDF           | HDF 1856 X 408 X 4  | 4         |