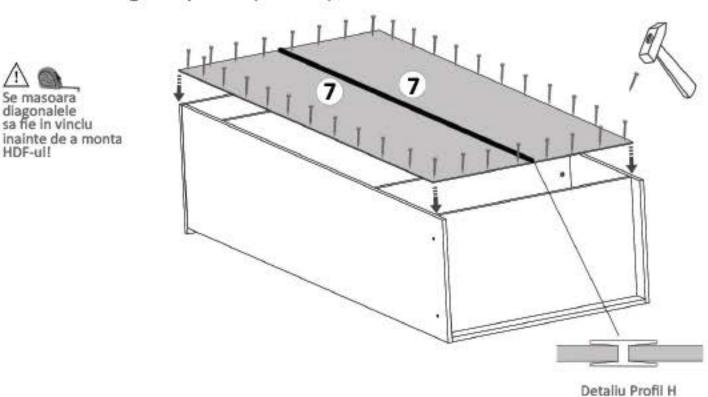

Pasul 5

Se monteaza placa (4) de placile (1) si (2) cu Confirmatoare (Co) x 4 buc, in gaurile prezente pe placa 4.

Pasul 6 (Montaj HDF)

Se masoara diagonalele sa fie in vinclu, dupa care se prind HDF-urile (7) folosindu-se de ciocan cu ajutorul unor cuie (Cu) x 65 buc, iar la imbinari se foloseste 1 bagheta plastic (Profil H).