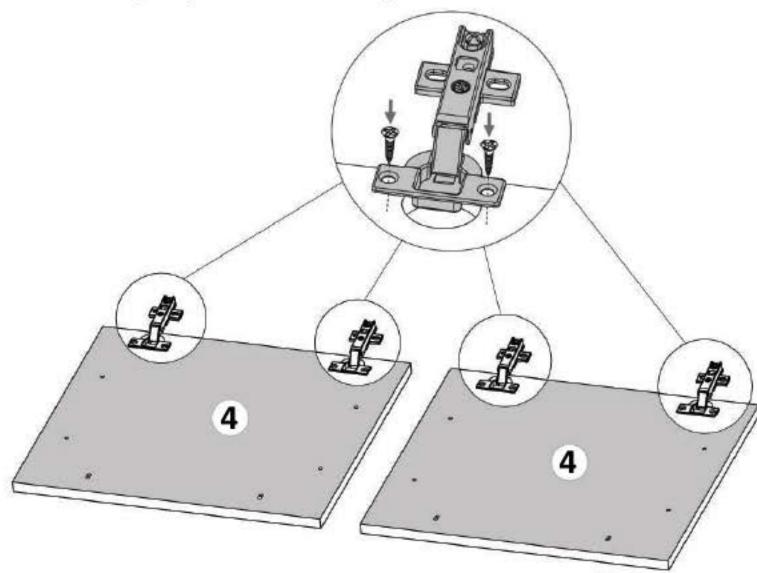

# Pasul 1 (Montaj Balamale pe Usa)

Se prinde pe placa (5) balamale (Ba) x 2buc cu suruburi (S3) x 4 buc, cate 2 balamale / usa, cate 2 buc suruburi / balama.

In cazul in care modelul de maner ales coincide cu cel de jos: Se monteaza pe placa (5) maner (Mn) x 1 buc cu suruburi (S4) M4x27 - 2 buc in gaurile existente pe placa.

## Pasul 1 (Montaj Balamale pe Usa)

Se prind pe placile (4) balamale (Ba) x 4buc cu suruburi (S3) x 8 buc, cate 2 balamale / usa, cate 2 buc suruburi / balama.

In cazul in care modelul de maner ales coincide cu cel de jos: Se monteaza pe placa (4) maner (Mn) x 1 buc cu suruburi (S4) M4x27 - 4 buc in gaurile existente pe placa.