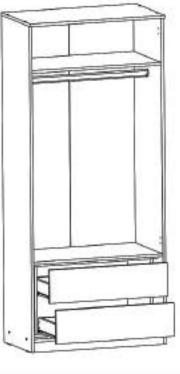

# Informatii Utile!

Aceasta carcasa este universala si se potriveste pentru diferite tipuri de usi cum ar fi: Usi mari / Usi medii / Usi mici etc.

Instrucțiuni montaj: CARCASA 1/4

Atentie! Pentru prinderea corpurilor intre ele se vor folosi suruburi (S7)

| NR.<br>REPER | COD REPER      | DETALII             | CANTITATE |
|--------------|----------------|---------------------|-----------|
| 1            | LATERALE ST/DR | PAL 1904 X 458 X 16 | 2         |
| 2            | FUND           | PAL 458 X 376 X 16  | 1         |
| 3            | TAVAN          | PAL 458 X 410 X 16  | 1         |
| 4            | SOCLU          | PAL 376 X 60 X 16   | 1         |
| 5            | POLITA FIXA    | PAL 458 X 376 X 16  | 3         |
| 6            | HDF            | HDF 1856 X 404 X 4  | 1         |