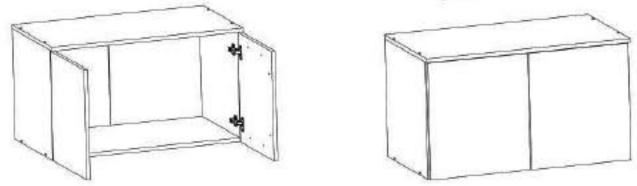

## Pasul 7 (Montaj Balamale aplicate)

Se lipeste usa cu balamale aplicate (4) de cantul placii (2) si se monteaza pe placa (2) balamale (Ba) x 2 buc folosindu-se suruburi 3.5x16 (S3) - cate 2 / balama.

# Pasul 6 (Montaj Balamale aplicate)

Se lipeste usa cu balamale aplicate (4) de cantul placii (2) si se monteaza pe placa (2) balamale (Ba) x 2 buc folosindu-se suruburi 3.5x16 (S3) - cate 2 / balama.