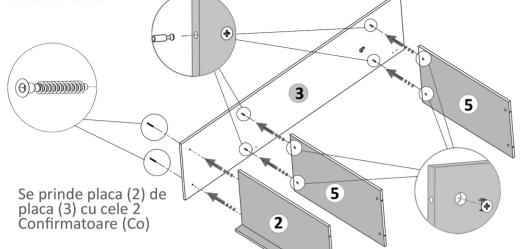

## Pasul 2 (Montaj Repere)

Se prinde placa (6) de placa (2) cu ajutorul celor 3 x Confirmatoare (Co). Ele se pot strange cu infiletanta sau manual cu cheia imbus care se afla in pachet.

Nu te descurci?

Acceseaza site-ul companiei

sau scaneaza codul QR pentru

instructiuni si video-uri cu montaj

## Pasul 3 (Montaj Repere)

Se prind placile(5) de placa (3) cu demontabili (De) x 4 buc in gaurile prestabilite, urmand ca apoi sa se infileteze (Ca) x 4 buc pana acestea raman stranse.

### Pasul 4 (Montaj Repere)

Se prinde placa (1) de placile (5) cu demontabili (De) x 4 buc in gaurile prestabilite, urmand ca apoi sa se infieteze (Ca) x 4 buc pana acestea raman stranse.

**CARCASA COLT** 