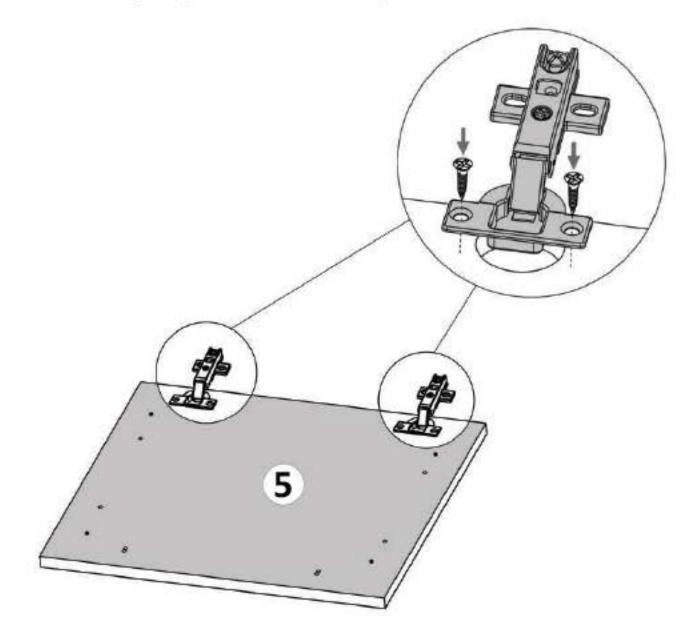

# Pasul 1 (Montaj Balamale pe Usa)

Se prinde pe placa (5) balamale (Ba) x 2buc cu suruburi (S3) x 4 buc, cate 2 balamale / usa, cate 2 buc suruburi / balama.

In cazul in care modelul de maner ales coincide cu cel de jos: Se monteaza pe placa (5) maner (Mn) x 1 buc cu suruburi (S4) M4x27 - 2 buc in gaurile existente pe placa.