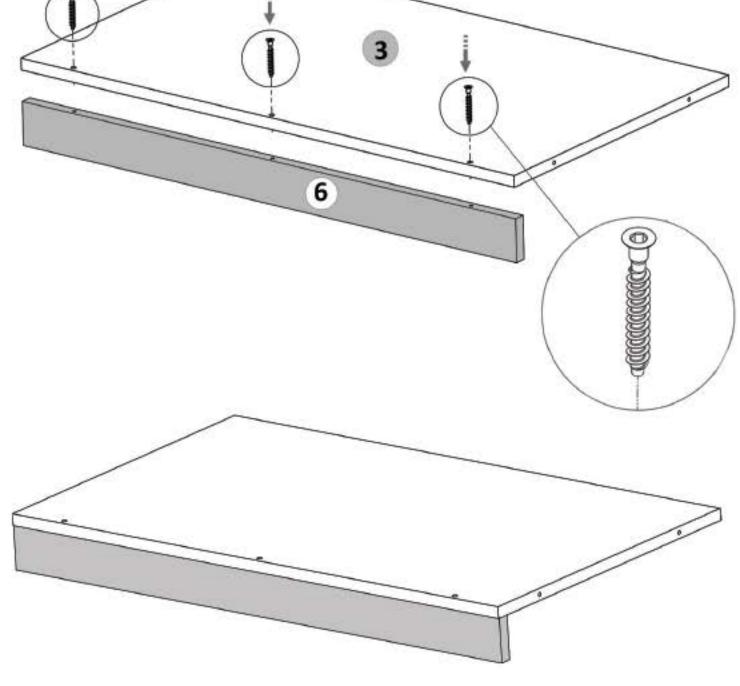

## Pasul 5 (Montaj HDF)

Se masoara diagonalele sa fie in vinclu, dupa care se prinde Hdf-ul (4) folosindu-se de ciocan cu ajutorul unor cuie (Cu) x 20 buc.

Se masoara diagonalele sa fie in vinclu inainte de a monta HDF-ul!