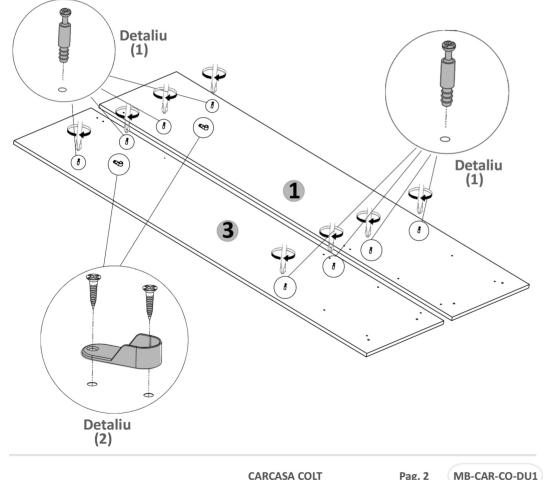

#### Pasul 1

Se prind cu surubelnita sau infiletanta 8x (DE) pe placile (1) si (3) .**(Detaliu 1)** Se monteaza 2x (Sh) pe placile (1) si (3) cu ajutorul suruburilor (S3) 3.5x16 -cate 2 buc / suport in gaurile prevazute pt. aceasta. **(Detaliu 2)** 