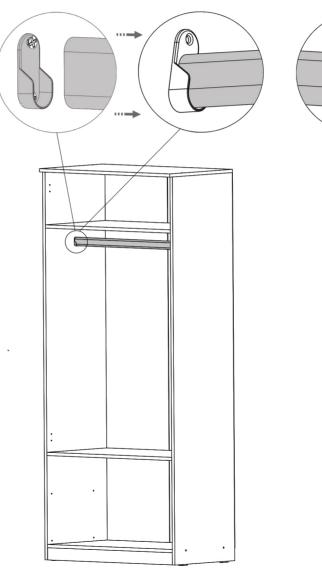

#### Pasul 1

Se prind cu surubelnita sau infiletanta 8x (DE) pe placile (1) si (3) .**(Detaliu 1)** Se monteaza 2x (Sh) pe placile (1) si (3) cu ajutorul suruburilor (S3) 3.5x16 -cate 2 buc / suport in gaurile prevazute pt. aceasta. **(Detaliu 2)** 

### Pasul 9

Se introduce in suporturile (Sh) de pe placile (1) si (3) bara pt. umerase prin pozitionarea acestuia de sus in jos.

Pasul 7

Se monteaza pe placile (1),(3) picioare plastic (Pi) x 6buc - cu suruburi 3.5x16 (S3) - cate 2 buc / picior.