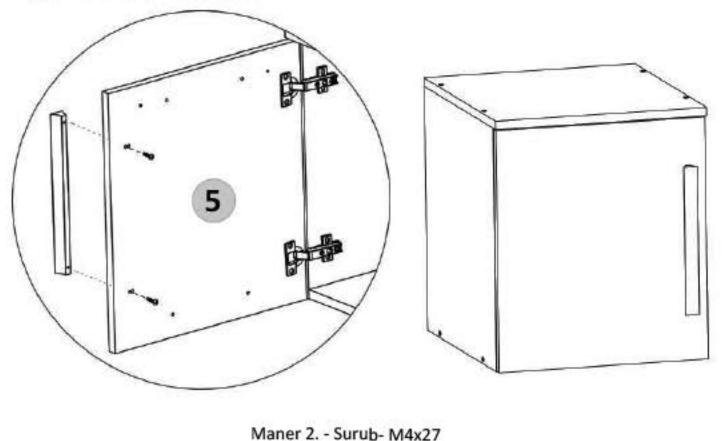

Modul DULAP - 1U

MB-DUMAR-DU1

In cazul in care modelul de maner ales coincide cu cel de jos: Se monteaza pe placa (5) maner (Mn) x 2 buc cu suruburi (S4) M4x22 - 2 buc in gaurile existente pe placa.

In cazul in care modelul de maner ales coincide cu cel de jos: Se monteaza pe placa (5) maner (Mn) x 1 buc cu suruburi (S4) M4x27 - 2 buc in gaurile existente pe placa.