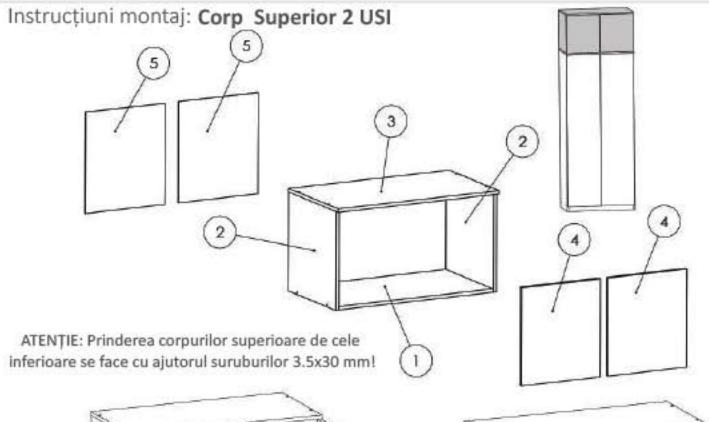

Un ciocan de dimensiune medie

Modul Corp Superior 2 USI

Pag. 1

Atentie | Se gaureste fata de sertar in functie de modelul de maner. In interiorul usii exista mai multe tipuri de semne care sa va ajute sa da-ti gauri in placa. Fiecare semn este atribuit unui tip de maner. Se gaureste cu un burghiu cu diametru de 5 mm. Recomandam a se masura inainte distanta dintre gaurile de p placa cu distanta dintre gaurile de pe maner inainte de a gauri placa.

## Pasul 1 (Montaj Balamale pe Usa)

Se prind pe placile (4) balamale (Ba) x 4buc cu suruburi (S3) x 8 buc, cate 2 balamale / usa, cate 2 buc suruburi / balama.

In cazul in care modelul de maner ales coincide cu cel de jos: Se monteaza pe placa (4) maner (Mn) x 1 buc cu suruburi (S4) M4x27 - 4 buc in gaurile existente pe placa.

## Pasul 7 (Montaj Balamale aplicate)

Se lipeste usa cu balamale aplicate (4) de cantul placii (2) si se monteaza pe placa (2) balamale (Ba) x 2 buc folosindu-se suruburi 3.5x16 (S3) - cate 2 / balama.