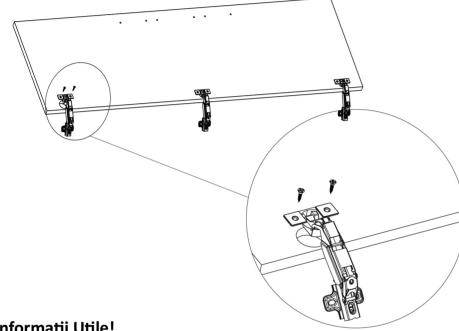

## Pasul 6 (Montaj HDF + Picioare)

# Informatii Utile!

Aceasta carcasa este universala si se potriveste pentru diferite tipuri de usi cum ar fi: Usi mari / Usi medii / Usi mici etc.

Instrucțiuni montaj: CARCASA 1/4

Atentie! Pentru prinderea corpurilor intre ele se vor folosi suruburi (S7)