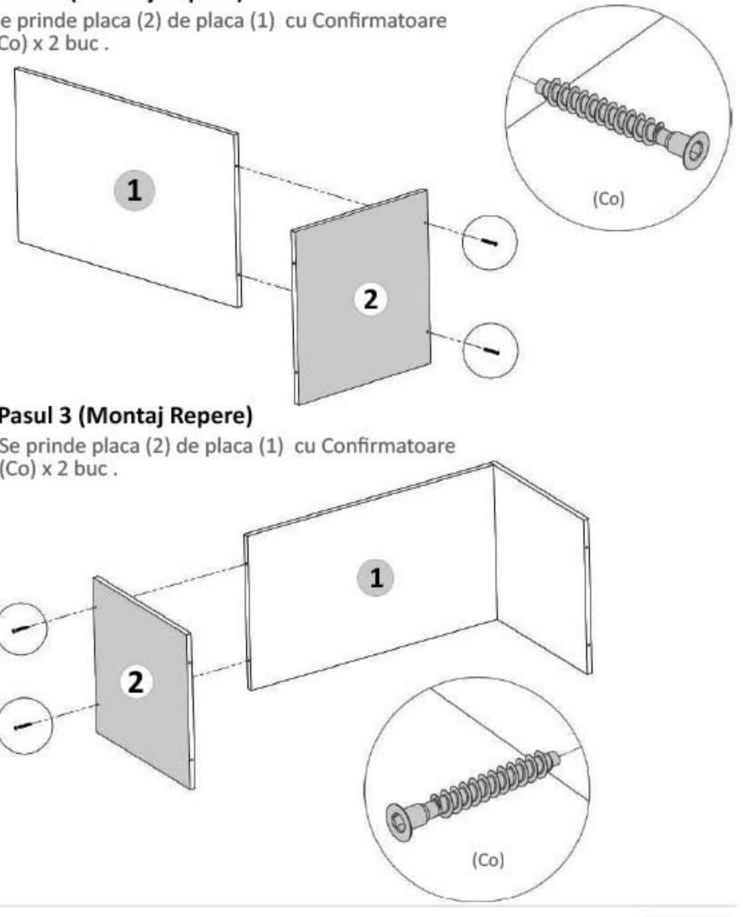

ntre gaurile de p placa cu distanta dintre gaurile de pe maner inainte de a gauri placa.

## Pasul 1 (Montaj Balamale pe Usa)

Se prind pe placile (4) balamale (Ba) x 4buc cu suruburi (S3) x 8 buc, cate 2 balamale / usa, cate 2 buc suruburi / balama.





In cazul in care modelul de maner ales coincide cu cel de jos: Se monteaza pe placa (4) maner (Mn) x 1 buc cu suruburi (S4) M4x27 - 4 buc in gaurile existente pe placa.



Nu te descurci ? Acceseaza site-ul companiei sau scaneaza codul QR pentru instructiuni si video-uri cu montaj

Modul Corp Superior 2 USI

## Pasul 7 (Montaj Balamale aplicate)

Se lipeste usa cu balamale aplicate (4) de cantul placii (2) si se monteaza pe placa (2) balamale (Ba) x 2 buc folosindu-se suruburi 3.5x16 (S3) - cate 2 / balama.



## Pasul 2 (Montaj Repere)





Pag. 6

## Nu te descurci ? Acceseaza site-ul companiei sau scaneaza codul QR pentru instructiuni si video-uri cu montaj

Modul Corp Superior 2 USI



## Pasul 5 (Montaj HDF)

Se masoara diagonalele sa fie in vinclu, dupa care se prind Hdf-urile (5) folosindu-se de ciocan cu ajutorul unor cuie (Cu) x 30 buc. Intre ele se foloseste un Profil H care imbina cele doua placi. (detaliu 1)



# Pasul 6 (Montaj Balamale aplicate)

Se lipeste usa cu balamale aplicate (4) de cantul placii (2) si se monteaza pe placa (2) balamale (Ba) x 2 buc folosindu-se suruburi 3.5x16 (S3) - cate 2 / balama.





## Nu te descurci ? Acceseaza site-ul companiei sau scaneaza codul QR pentru instructiuni si video-uri cu montaj

# DETALIU MONTAJ (Montaj corp superior)

Atentie ! Acest pas este valabil doar pentru