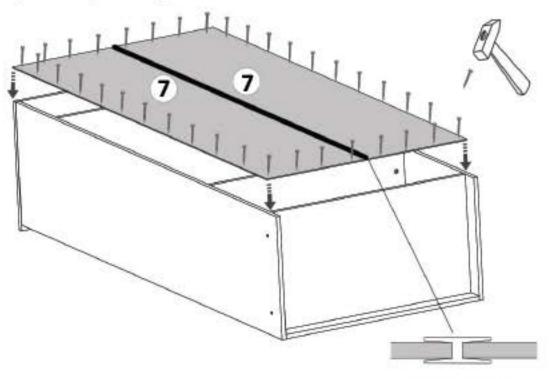

# Pasul 6 (Montaj HDF)

Se masoara diagonalele sa fie in vinclu, dupa care se prind HDF-urile (7) folosindu-se de ciocan cu ajutorul unor cuie (Cu) x 65 buc, iar la imbinari se foloseste 1 bagheta plastic (Profil H).