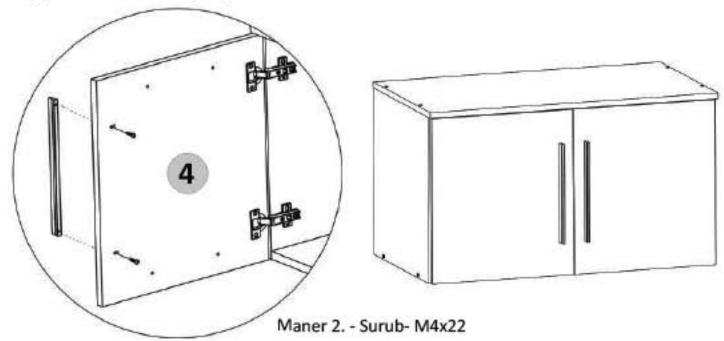

# Pasul 1 (Montaj Balamale pe Usa)

Se prinde pe placa (5) balamale (Ba) x 2buc cu suruburi (S3) x 4 buc, cate 2 balamale / usa, cate 2 buc suruburi / balama.

In cazul in care modelul de maner ales coincide cu cel de jos: Se monteaza pe placa (5) maner (Mn) x 1 buc cu suruburi (S4) M4x27 - 2 buc in gaurile existente pe placa.

In cazul in care modelul de maner ales coincide cu cel de jos: Se monteaza pe placa (5) maner (Mn) x 1 buc cu suruburi (S4) M4x22 - 2 buc in gaurile existente pe placa.

Nu te descurci? Acceseaza site-ul companiei sau scaneaza codul QR pentru instructiuni si video-uri cu montaj

#### Maner 1. - Surub- M4x22

Modul Corp Superior 1 USA

Atentie ! Se gaureste fata de sertar in functie de modelul de maner. In interiorul usii exista mai multe tipuri de semne care sa va ajute sa da-ti gauri in placa. Fiecare semn este atribuit unui tip de maner. Se gaureste cu un burghiu cu diametru de 5 mm. Recomandam a se masura inainte distanta dintre gaurile de pe placa cu distanta dintre gaurile de pe maner inainte de a gauri placa.