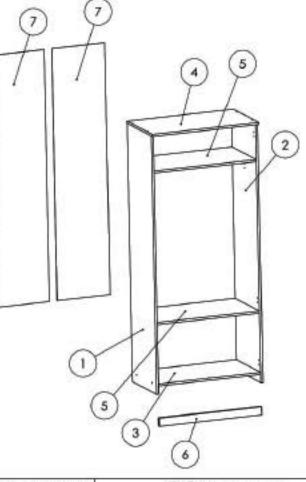

| NR.<br>REPER | COD REPER      | DETALII             | CANTITATE |
|--------------|----------------|---------------------|-----------|
| 1            | LATERALE ST/DR | PAL 1904 X 458 X 16 | 2         |
| 2            | FUND           | PAL 458 X 376 X 16  | 1         |
| 3            | TAVAN          | PAL 458 X 410 X 16  | 1         |
| 4            | SOCLU          | PAL 376 X 60 X 16   | 1         |
| 5            | POLITA FIXA    | PAL 458 X 376 X 16  | 3         |
| 6            | HDF            | HDF 1856 X 404 X 4  | 1         |

# Pasul 2 (Montaj Repere)

Se prind placile (1) de placile (5) cu demontabili (De) x 12 buc in gaurile prestabilite, urmand ca apoi sa se infileteze (Ca) x 12 buc pana acestea raman stranse.

Se prinde placa (2) de placile (1) cu ajutorul celor 4 Confirmatoare (Co) in gaurile

# Pasul 5 (Montaj Repere)

Se prinde placa (3) de placile (1) cu ajutorul celor 4 Confirmatoare (Co) in gaurile existente pe placa (3).

Nu te descurci? Acceseaza site-ul companiei sau scaneaza codul QR pentru instructiuni si video-uri cu montaj