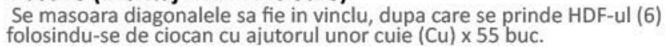

## Pasul 6 (Montaj HDF + Picioare)

## Pasul 5 (Montaj HDF)

Se masoara diagonalele sa fie in vinclu, dupa care se prinde Hdf-ul (4) folosindu-se de ciocan cu ajutorul unor cuie (Cu) x 20 buc.

Se masoara diagonalele sa fie in vinclu inainte de a monta HDF-ul!