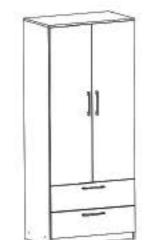

Instrucțiuni montaj: Corp Superior 1 USA

| NR. REPER | COD REPER           | DETALI        | CANTITATE |
|-----------|---------------------|---------------|-----------|
| 1         | FUND                | 458X376X16 mm | 1         |
| 2         | LATERALA STG. / DR. | 458X462X16 mm | 2         |
| 3         | TAVAN               | 480X410X16 mm | 1         |
| 4         | HDF                 | 470X402X16 mm | 1         |
| 5         | USA                 | 458X406X16 mm | 1         |