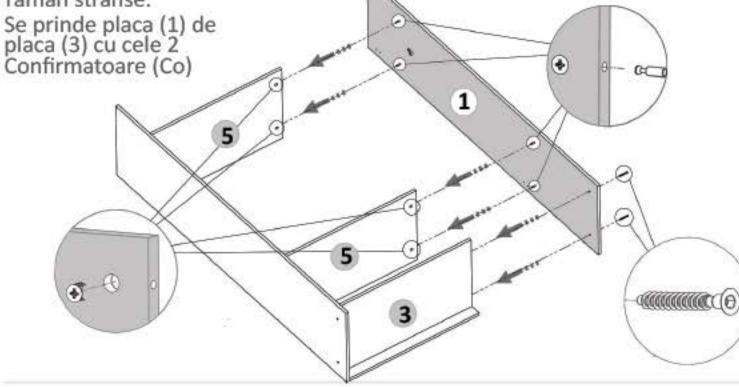

# Pasul 5 (Montaj Repere)

Se prinde placa (3) de placile (1) cu ajutorul celor 4 Confirmatoare (Co) in gaurile existente pe placa (3).

Nu te descurci? Acceseaza site-ul companiei sau scaneaza codul QR pentru instructiuni si video-uri cu montaj