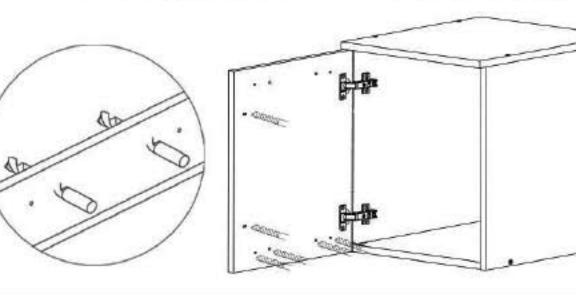

# Pasul 6 (Montaj Balamale aplicate)

Se lipeste usa cu balamale aplicate (5) de cantul placii (2) si se monteaza pe placa (2) balamale (Ba) x 2 buc folosindu-se suruburi 3.5x16 (S3) - cate 2 / balama.

www.mobidea.ro