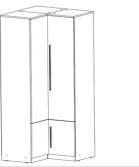

### Pasul 8

Dulapul de colt este format din **Carcasa Colt** si **Carcasa 1U** iar imbinarea lor se face folosind (CP)x4 si suruburi (S3)x16 buc.

### Pasul 4 (Montaj Repere)

Se prinde placa (1) de placile (5) cu demontabili (De) x 4 buc in gaurile prestabilite, urmand ca apoi sa se infieteze (Ca) x 4 buc pana acestea raman stranse.

**CARCASA COLT** 