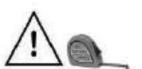

# Pasul 4 (Montaj Repere)

Se prinde placa (1) de placile (5) cu demontabili (De) x 4 buc in gaurile prestabilite, urmand ca apoi sa se infileteze (Ca) x 4 buc pana acestea raman stranse.