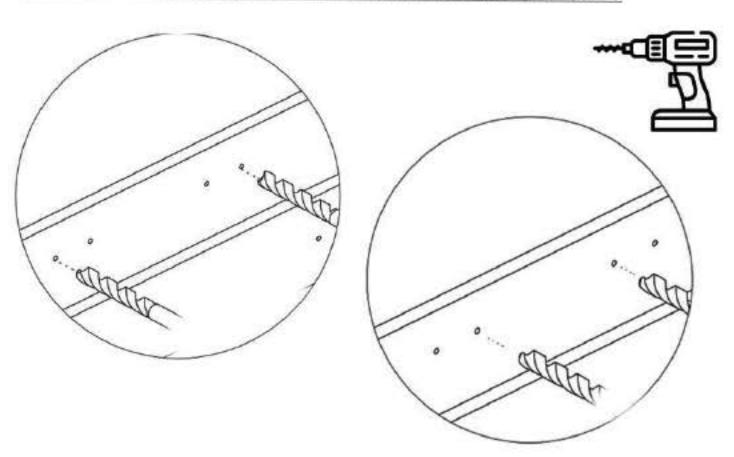

## Pasul 5 (Montaj HDF)

Se masoara diagonalele sa fie in vinclu, dupa care se prinde Hdf-ul (4) folosindu-se de ciocan cu ajutorul unor cuie (Cu) x 20 buc.

Se masoara diagonalele sa fie in vinclu inainte de a monta HDF-ul!