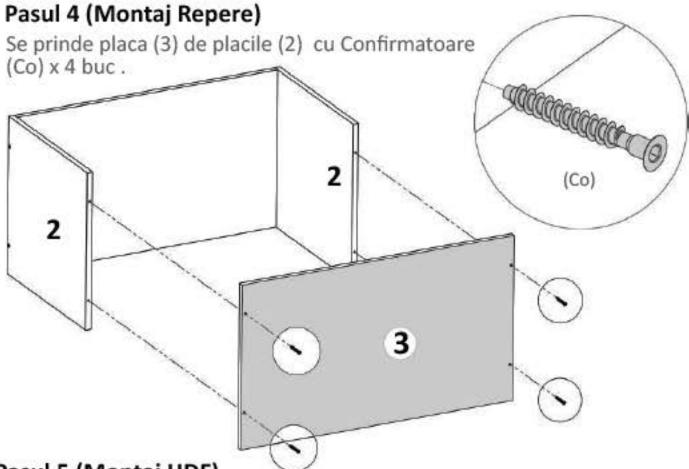

lamale (Ba) x 4buc cu suruburi (S3) x 8 buc, cate 2 balamale / usa, cate 2 buc suruburi / balama.





In cazul in care modelul de maner ales coincide cu cel de jos: Se monteaza pe placa (4) maner (Mn) x 1 buc cu suruburi (S4) M4x27 - 4 buc in gaurile existente pe placa.



Nu te descurci ? Acceseaza site-ul companiei sau scaneaza codul QR pentru instructiuni si video-uri cu montaj

Modul Corp Superior 2 USI

## Pasul 7 (Montaj Balamale aplicate)

Se lipeste usa cu balamale aplicate (4) de cantul placii (2) si se monteaza pe placa (2) balamale (Ba) x 2 buc folosindu-se suruburi 3.5x16 (S3) - cate 2 / balama.



## Pasul 2 (Montaj Repere)





Pag. 6

## Nu te descurci ? Acceseaza site-ul companiei sau scaneaza codul QR pentru instructiuni si video-uri cu montaj

Modul Corp Superior 2 USI



## Pasul 5 (Montaj HDF)

Se masoara diagonalele sa fie in vinclu, dupa care se prind Hdf-urile (5) folosindu-se de ciocan cu ajutorul unor cuie (Cu) x 30 buc. Intre ele se foloseste un Profil H care imbina cele doua placi. (detaliu 1)



# Pasul 6 (Montaj Balamale aplicate)

Se lipeste usa cu balamale aplicate (4) de cantul placii (2) si se monteaza pe placa (2) balamale (Ba) x 2 buc folosindu-se suruburi 3.5x16 (S3) - cate 2 / balama.





## Nu te descurci ? Acceseaza site-ul companiei sau scaneaza codul QR pentru instructiuni si video-uri cu montaj

# DETALIU MONTAJ (Montaj corp superior)

Atentie ! Acest pas este valabil doar pentru modelele care au in gama lor acest corp superior (suprapozabil) care este optional si care ofera un plus de spatiu cu un design minimalist.

Montajul est