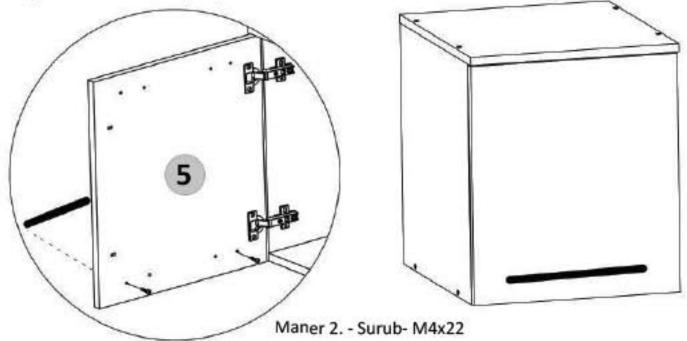

Modul DULAP - 1U

MB-DUMAR-DU1

In cazul in care modelul de maner ales coincide cu cel de jos: Se monteaza pe placa (5) maner (Mn) x 2 buc cu suruburi (S4) M4x22 - 2 buc in gaurile existente pe placa.

In cazul in care modelul de maner ales coincide cu cel de jos: Se monteaza pe placa (5) maner (Mn) x 1 buc cu suruburi (S4) M4x27 - 2 buc in gaurile existente pe placa.