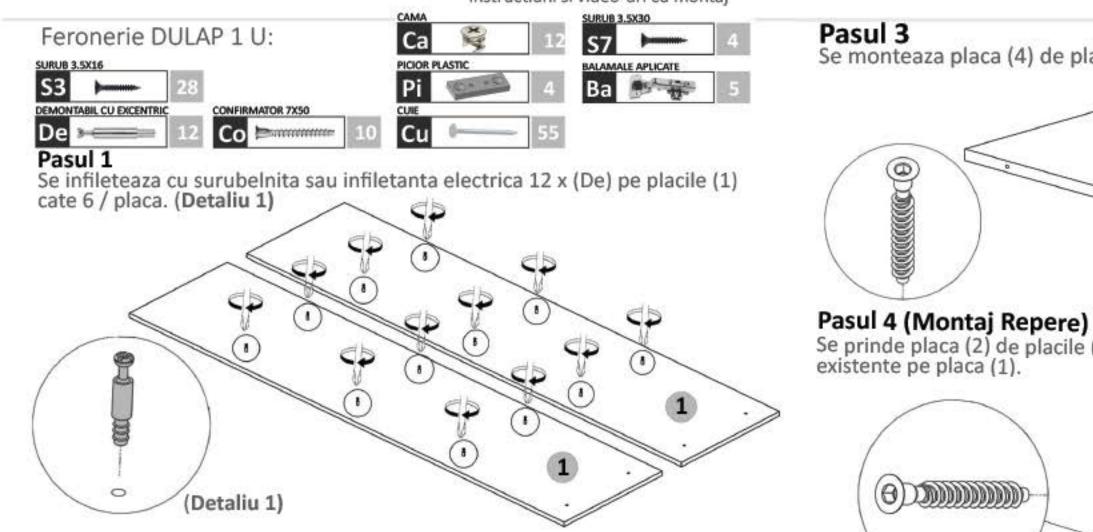

# Informatii Utile!

Aceasta carcasa este universala si se potriveste pentru diferite tipuri de usi cum ar fi: Usi mari / Usi medii / Usi mici etc.

Instrucțiuni montaj: CARCASA 1/4

Atentie! Pentru prinderea corpurilor intre ele se vor folosi suruburi (S7)

# Pasul 2 (Montaj Repere)

Se prind placile (1) de placile (5) cu demontabili (De) x 12 buc in gaurile prestabilite, urmand ca apoi sa se infileteze (Ca) x 12 buc pana acestea raman stranse.

Se prinde placa (2) de placile (1) cu ajutorul celor 4 Confirmatoare (Co) in gaurile