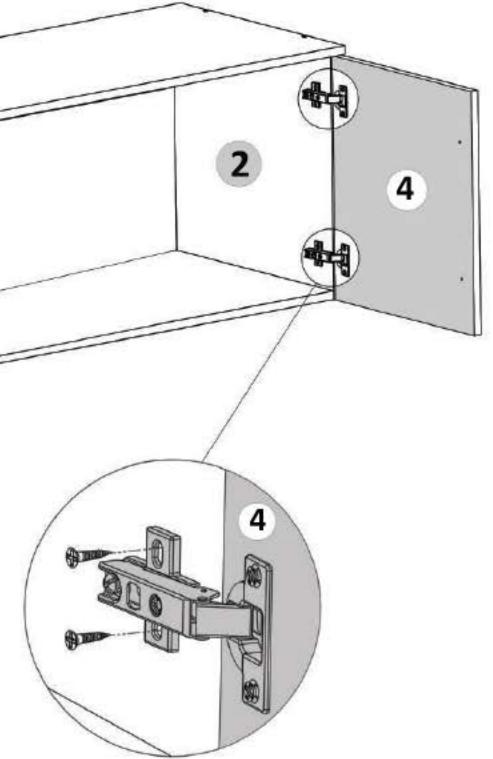

# Pasul 6 (Montaj Balamale aplicate)

Se lipeste usa cu balamale aplicate (5) de cantul placii (2) si se monteaza pe placa (2) balamale (Ba) x 2 buc folosindu-se suruburi 3.5x16 (S3) - cate 2 / balama.

www.mobidea.ro

## Pasul 7 (Montaj Balamale aplicate)

Se lipeste usa cu balamale aplicate (4) de cantul placii (2) si se monteaza pe placa (2) balamale (Ba) x 2 buc folosindu-se suruburi 3.5x16 (S3) - cate 2 / balama.

# Pasul 6 (Montaj Balamale aplicate)

Se lipeste usa cu balamale aplicate (4) de cantul placii (2) si se monteaza pe placa (2) balamale (Ba) x 2 buc folosindu-se suruburi 3.5x16 (S3) - cate 2 / balama.