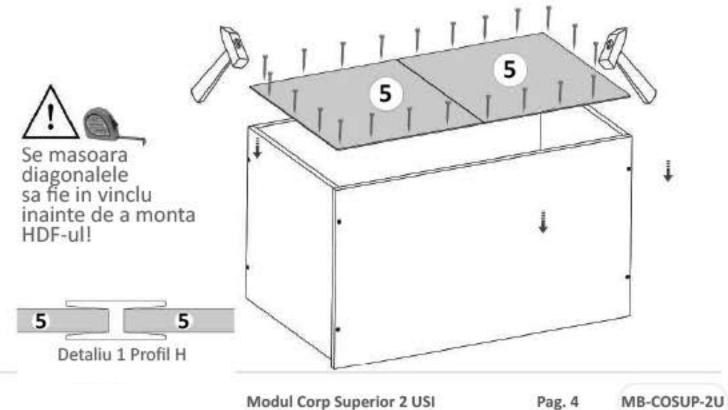

## Pasul 5 (Montaj HDF)

Se masoara diagonalele sa fie in vinclu, dupa care se prind Hdf-urile (5) folosindu-se de ciocan cu ajutorul unor cuie (Cu) x 30 buc. Intre ele se foloseste un Profil H care imbina cele doua placi. (detaliu 1)