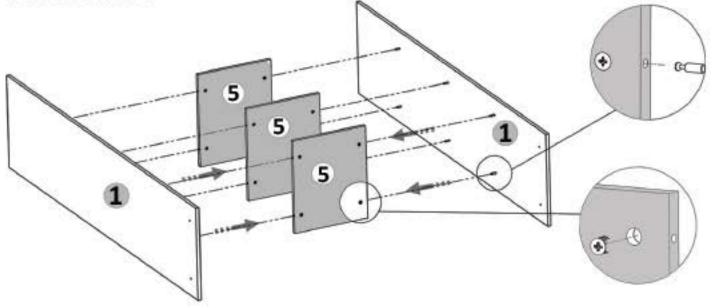

# Pasul 2 (Montaj Repere)

Se prind placile (1) de placile (5) cu demontabili (De) x 12 buc in gaurile prestabilite, urmand ca apoi sa se infileteze (Ca) x 12 buc pana acestea raman stranse.

Se prinde placa (2) de placile (1) cu ajutorul celor 4 Confirmatoare (Co) in gaurile