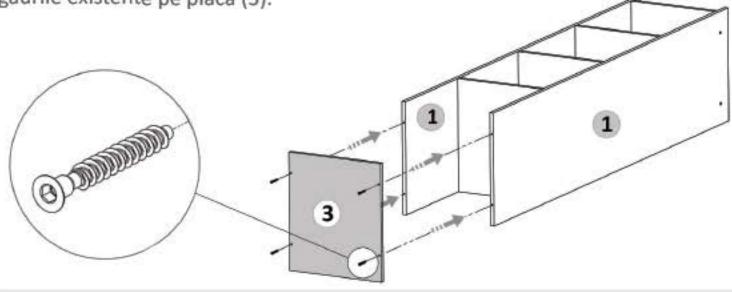

# Pasul 5 (Montaj Repere)

Se prinde placa (3) de placile (1) cu ajutorul celor 4 Confirmatoare (Co) in gaurile existente pe placa (3).

Nu te descurci? Acceseaza site-ul companiei sau scaneaza codul QR pentru instructiuni si video-uri cu montaj