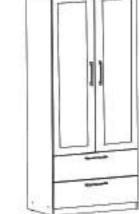

In cazul in care modelul de maner ales coincide cu cel de jos: Se monteaza pe placa (4) maner (Mn) x 1 buc cu suruburi (S4) M4x27 - 2 buc in gaurile existente pe placa.

Maner 2. - Surub- M4x27

| NR. REPER | COD REPER          | DETALII       | CANTITATE |
|-----------|--------------------|---------------|-----------|
| 1         | FUND               | 796X458X16 mm | 1         |
| 2         | LATERALA ST. / DR. | 462X458X16 mm | 2         |
| 3         | TAVAN              | 830X480X16 mm | 1         |
| 4         | USA                | 458X406X16 mm | 2         |
| 5         | HDF                | 410X472X4 mm  | 2         |