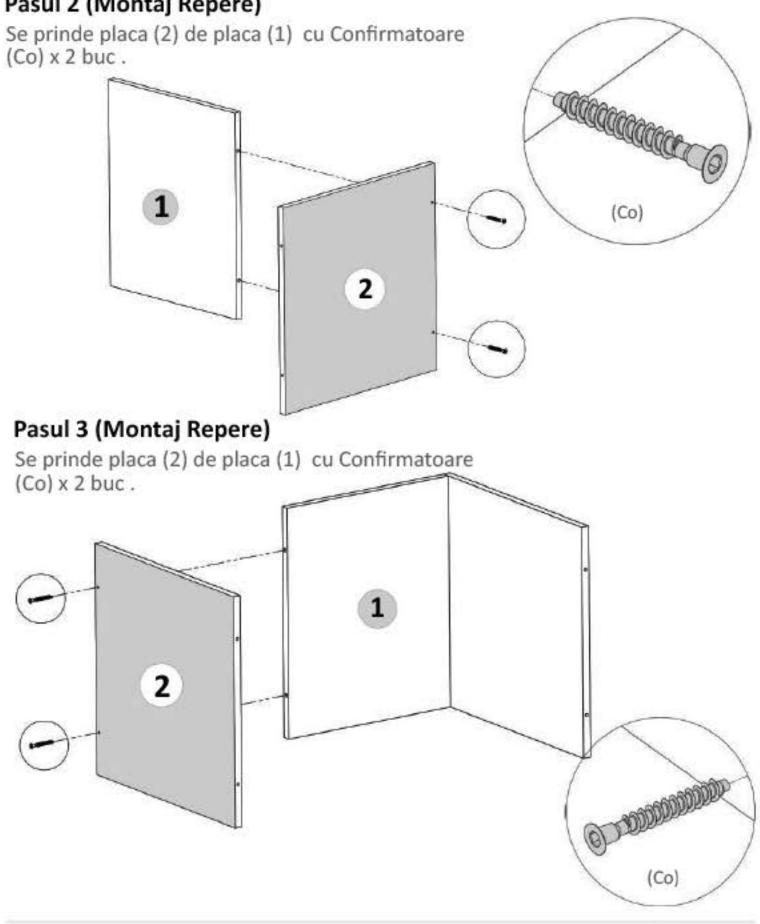

# Pasul 2 (Montaj Repere)

Se prind placile (1) de placile (5) cu demontabili (De) x 12 buc in gaurile prestabilite, urmand ca apoi sa se infileteze (Ca) x 12 buc pana acestea raman stranse.

Se prinde placa (2) de placile (1) cu ajutorul celor 4 Confirmatoare (Co) in gaurile