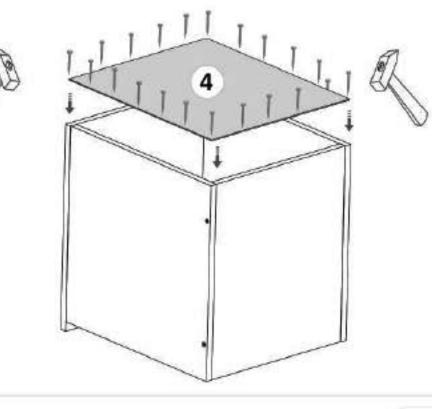

## Pasul 5 (Montaj HDF)

Se masoara diagonalele sa fie in vinclu, dupa care se prinde Hdf-ul (4) folosindu-se de ciocan cu ajutorul unor cuie (Cu) x 20 buc.

Se masoara diagonalele sa fie in vinclu inainte de a monta HDF-ul!