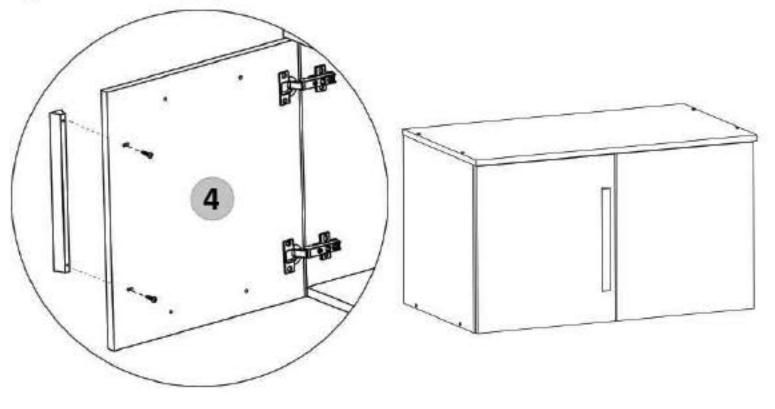

## Pasul 1 (Montaj Balamale pe Usa)

Se prind pe placile (4) balamale (Ba) x 4buc cu suruburi (S3) x 8 buc, cate 2 balamale / usa, cate 2 buc suruburi / balama.

In cazul in care modelul de maner ales coincide cu cel de jos: Se monteaza pe placa (4) maner (Mn) x 1 buc cu suruburi (S4) M4x27 - 4 buc in gaurile existente pe placa.