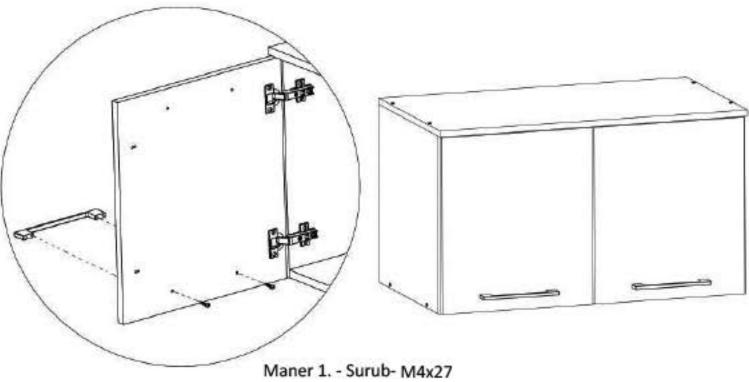

#### Maner 1. - Surub- M4x22

Modul Corp Superior 1 USA

Atentie ! Se gaureste fata de sertar in functie de modelul de maner. In interiorul usii exista mai multe tipuri de semne care sa va ajute sa da-ti gauri in placa. Fiecare semn este atribuit unui tip de maner. Se gaureste cu un burghiu cu diametru de 5 mm. Recomandam a se masura inainte distanta dintre gaurile de pe placa cu distanta dintre gaurile de pe maner inainte de a gauri placa.

Recomandam a se masura inaínte distanta dintre gaurile de pe placa cu distanta dintre gaurile de pe maner inaínte de a gauri placa.

www.mobidea.ro

Modul Corp Superior 1 USA

Pag. 6