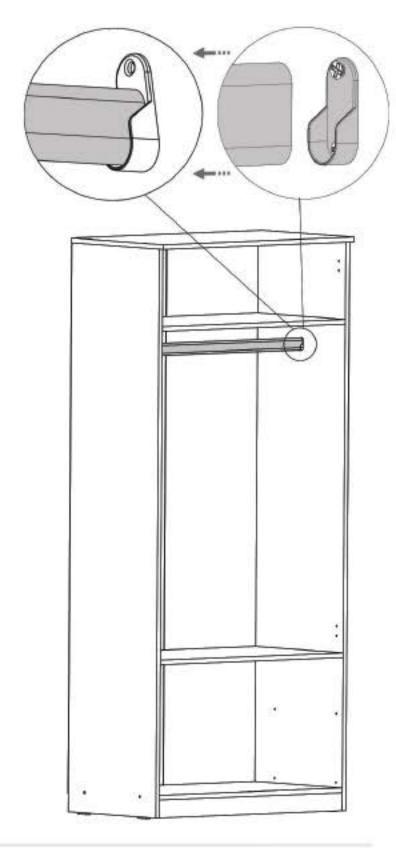

### Pasul 9

Se introduce in suporturile (Sh) de pe placile (1) si (3) bara pt. umerase prin pozitionarea acestuia de sus in jos.

Pasul 7

Se monteaza pe placile (1),(3) picioare plastic (Pi) x 6buc - cu suruburi 3.5x16 (S3) - cate 2 buc / picior.