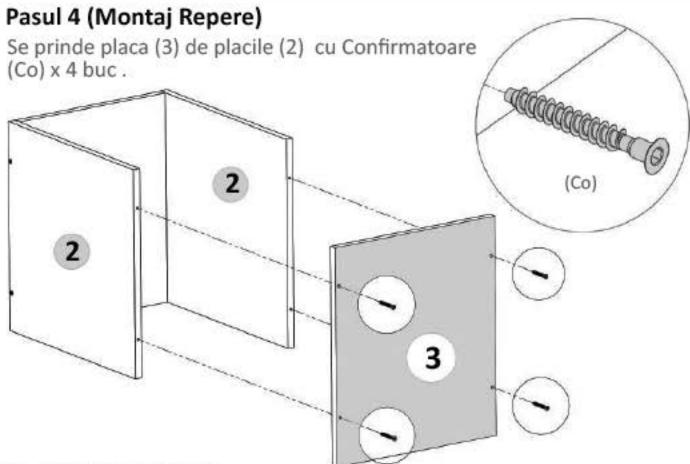

ub- M4x22

Modul Corp Superior 1 USA

Atentie ! Se gaureste fata de sertar in functie de modelul de maner. In interiorul usii exista mai multe tipuri de semne care sa va ajute sa da-ti gauri in placa. Fiecare semn este atribuit unui tip de maner. Se gaureste cu un burghiu cu diametru de 5 mm. Recomandam a se masura inainte distanta dintre gaurile de pe placa cu distanta dintre gaurile de pe maner inainte de a gauri placa.



Recomandam a se masura inaínte distanta dintre gaurile de pe placa cu distanta dintre gaurile de pe maner inaínte de a gauri placa.



www.mobidea.ro

Modul Corp Superior 1 USA

Pag. 6

# Pasul 2 (Montaj Repere)

(Co) x 2 buc.



## Nu te descurci ? Acceseaza site-ul companiei sau scaneaza codul QR pentru instructiuni si video-uri cu montai

Modul Corp Superior 1 USA



## Pasul 5 (Montaj HDF)

Se masoara diagonalele sa fie in vinclu, dupa care se prinde Hdf-ul (4) folosindu-se de ciocan cu ajutorul unor cuie (Cu) x 20 buc.



Se masoara diagonalele sa fie in vinclu inainte de a monta HDF-ul!



# Pasul 6 (Montaj Balamale aplicate)

Se lipeste usa cu balamale aplicate (5) de cantul placii (2) si se monteaza pe placa (2) balamale (Ba) x 2 buc folosindu-se suruburi 3.5x16 (S3) - cate 2 / balama.



www.mobidea.ro

Modul Corp Superior 1 USA

Pag. 4

MB-COSUP-1U

www.mobidea.ro

## Nu te descurci ? Acceseaza site-ul companiei sau scaneaza codul QR pentru instructiuni si video-uri cu montaj

# **DETALIU MONTAJ** (Montaj corp superior)

Atentie ! Acest pas este valabil doar pentru modelele care au in gama lor acest corp superior (suprapozabil) care este optio