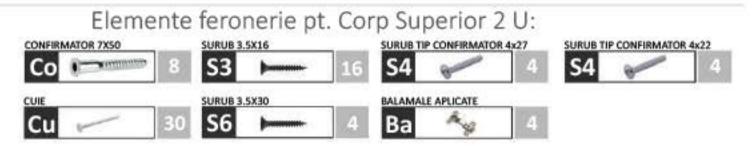

## Pasul 1 (Montaj Balamale pe Usa)

Se prind pe placile (4) balamale (Ba) x 4buc cu suruburi (S3) x 8 buc, cate 2 balamale / usa, cate 2 buc suruburi / balama.

In cazul in care modelul de maner ales coincide cu cel de jos: Se monteaza pe placa (4) maner (Mn) x 1 buc cu suruburi (S4) M4x27 - 4 buc in gaurile existente pe placa.

## Pasul 7 (Montaj Balamale aplicate)

Se lipeste usa cu balamale aplicate (4) de cantul placii (2) si se monteaza pe placa (2) balamale (Ba) x 2 buc folosindu-se suruburi 3.5x16 (S3) - cate 2 / balama.

## Pasul 5 (Montaj HDF)

Se masoara diagonalele sa fie in vinclu, dupa care se prind Hdf-urile (5) folosindu-se de ciocan cu ajutorul unor cuie (Cu) x 30 buc. Intre ele se foloseste un Profil H care imbina cele doua placi. (detaliu 1)

# Pasul 6 (Montaj Balamale aplicate)

Se lipeste usa cu balamale aplicate (4) de cantul placii (2) si se monteaza pe placa (2) balamale (Ba) x 2 buc folosindu-se suruburi 3.5x16 (S3) - cate 2 / balama.