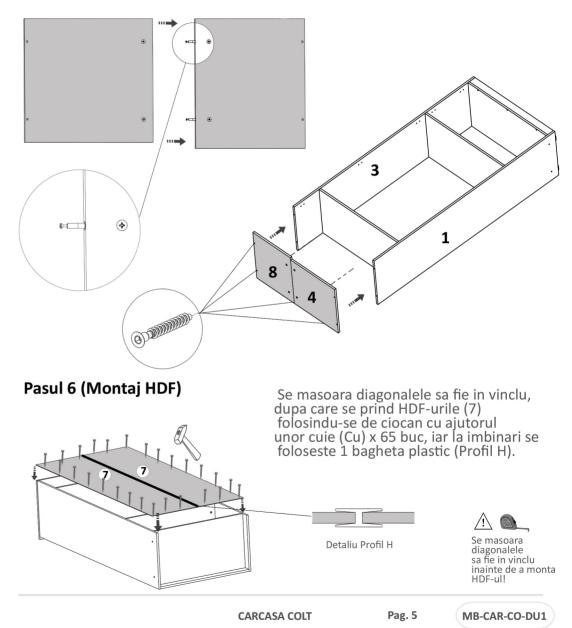

#### Pasul 5

Se imbina placile (4) si (8) folosind (Dd)x8 respectiv (Ca)x4 la fel ca in imaginea de mai jos. Ansamblul obtinut se fixeaza de placile (1) si (3) cu ajutorul suruburilor (Co)x4.

# Pasul 6 (Montaj HDF)

Se masoara diagonalele sa fie in vinclu, dupa care se prind HDF-urile (7) folosindu-se de ciocan cu ajutorul unor cuie (Cu) x 65 buc, iar la imbinari se foloseste 1 bagheta plastic (Profil H).