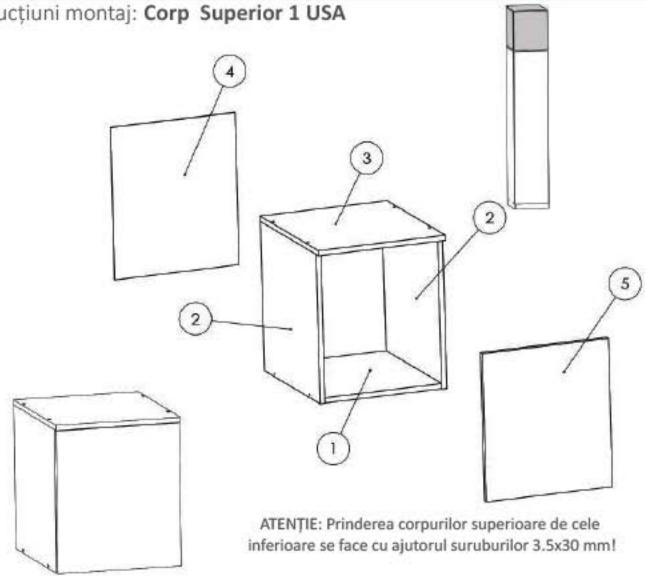

Instrucțiuni montaj: Corp Superior 1 USA

| NR. REPER | COD REPER           | DETALI        | CANTITATE |
|-----------|---------------------|---------------|-----------|
| 1         | FUND                | 458X376X16 mm | 1         |
| 2         | LATERALA STG. / DR. | 458X462X16 mm | 2         |
| 3         | TAVAN               | 480X410X16 mm | 1         |
| 4         | HDF                 | 470X402X16 mm | 1         |
| 5         | USA                 | 458X406X16 mm | 1         |