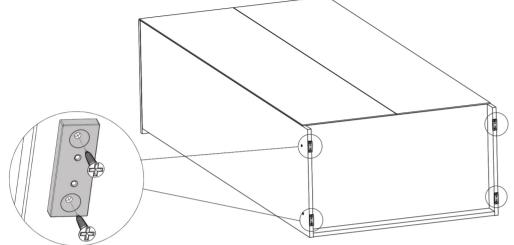

## Pasul 5 (Montaj HDF)

Se masoara diagonalele sa fie in vinclu, dupa care se prinde Hdf-ul (4) folosindu-se de ciocan cu ajutorul unor cuie (Cu) x 20 buc.

Se masoara diagonalele sa fie in vinclu inainte de a monta HDF-ul!