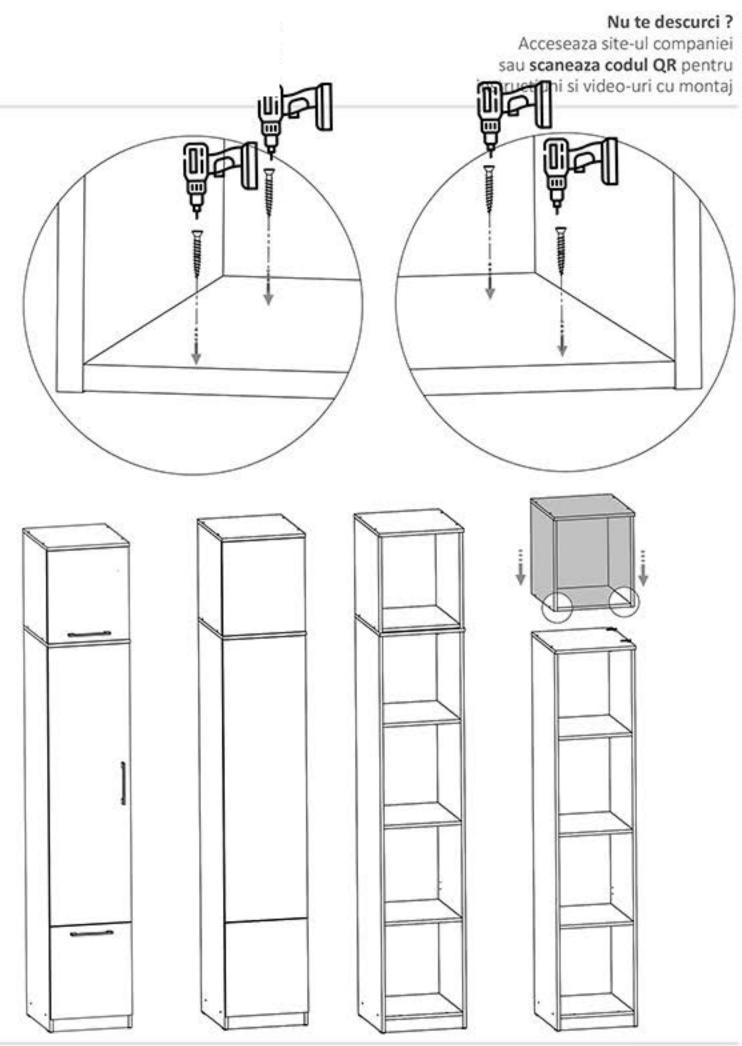

## Nu te descurci ? Acceseaza site-ul companiei sau scaneaza codul QR pentru instructiuni si video-uri cu montaj

Este recomandat ca montajul să fie făcut de minim două persoane

Un ciocan de dimensiune medie

## Nu te descurci ? Acceseaza site-ul companiei sau scaneaza codul QR pentru

instructiuni si video-uri cu montaj

# **DETALIU MONTAJ** (Montaj corp superior)

Atentie ! Acest pas este valabil doar pentru modelele care au in gama lor acest corp superior (suprapozabil) care este optional si care ofera un plus de spatiu cu un design minimalist.

Montajul este relativ simplu: Se pozitioneaza si se alineaza corpurile astfel incat sa se poata fixa. Se prinde corpul superior de cel inferior cu 4 x suruburi 3.5 x30 mm.

www.mobidea.ro

Modul Corp Superior 1 Usa