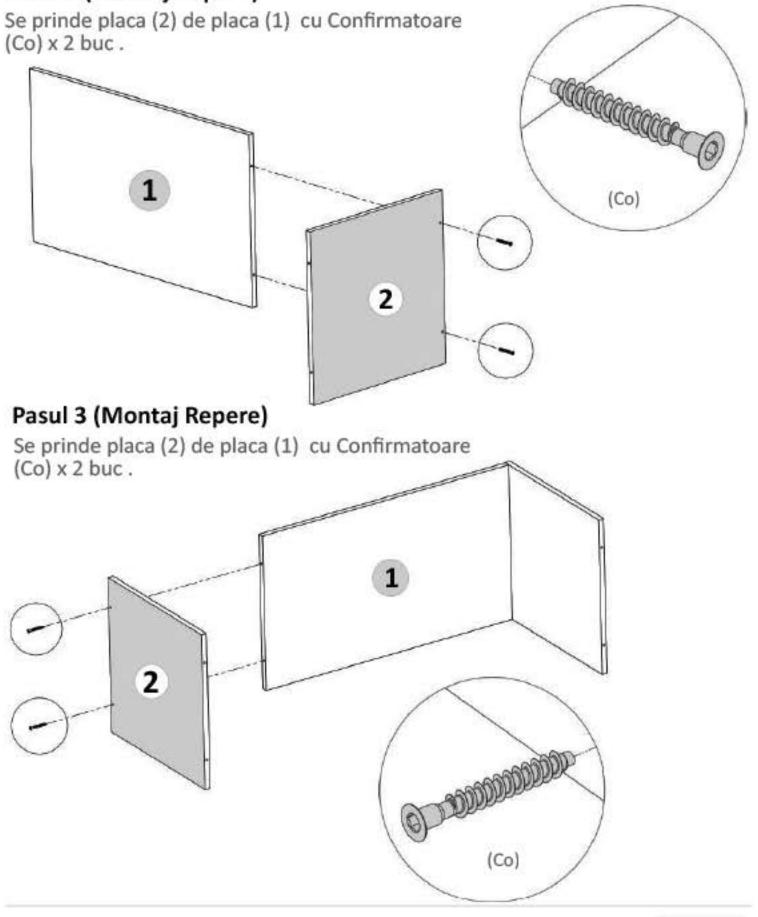

re gaurile de p placa cu distanta dintre gaurile de pe maner inainte de a gauri placa.

## Pasul 1 (Montaj Balamale pe Usa)

Se prind pe placile (4) balamale (Ba) x 4buc cu suruburi (S3) x 8 buc, cate 2 balamale / usa, cate 2 buc suruburi / balama.





In cazul in care modelul de maner ales coincide cu cel de jos: Se monteaza pe placa (4) maner (Mn) x 1 buc cu suruburi (S4) M4x27 - 4 buc in gaurile existente pe placa.



Nu te descurci ? Acceseaza site-ul companiei sau scaneaza codul QR pentru instructiuni si video-uri cu montaj

Modul Corp Superior 2 USI

## Pasul 7 (Montaj Balamale aplicate)

Se lipeste usa cu balamale aplicate (4) de cantul placii (2) si se monteaza pe placa (2) balamale (Ba) x 2 buc folosindu-se suruburi 3.5x16 (S3) - cate 2 / balama.



## Pasul 2 (Montaj Repere)





Pag. 6

## Nu te descurci ? Acceseaza site-ul companiei sau scaneaza codul QR pentru instructiuni si video-uri cu montaj

Modul Corp Superior 2 USI



## Pasul 5 (Montaj HDF)

Se masoara diagonalele sa fie in vinclu, dupa care se prind Hdf-urile (5) folosindu-se de ciocan cu ajutorul unor cuie (Cu) x 30 buc. Intre ele se foloseste un Profil H care imbina cele doua placi. (detaliu 1)



# Pasul 6 (Montaj Balamale aplicate)

Se lipeste usa cu balamale aplicate (4) de cantul placii (2) si se monteaza pe placa (2) balamale (Ba) x 2 buc folosindu-se suruburi 3.5x16 (S3) - cate 2 / balama.





## Nu te descurci ? Acceseaza site-ul companiei sau scaneaza codul QR pentru instructiuni si video-uri cu montaj

# DETALIU MONTAJ (Montaj corp superior)

Atentie ! Acest pas este valabil doar pentru mo