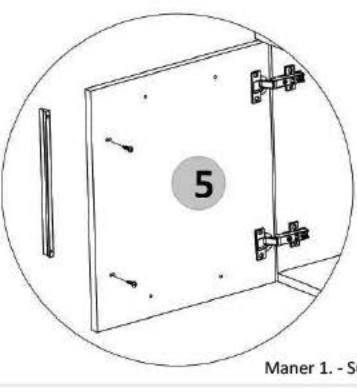

# Pasul 1 (Montaj Balamale pe Usa)

Se prinde pe placa (5) balamale (Ba) x 2buc cu suruburi (S3) x 4 buc, cate 2 balamale / usa, cate 2 buc suruburi / balama.

In cazul in care modelul de maner ales coincide cu cel de jos: Se monteaza pe placa (5) maner (Mn) x 1 buc cu suruburi (S4) M4x27 - 2 buc in gaurile existente pe placa.

#### Maner 1. - Surub- M4x22

Modul Corp Superior 1 USA

Atentie ! Se gaureste fata de sertar in functie de modelul de maner. In interiorul usii exista mai multe tipuri de semne care sa va ajute sa da-ti gauri in placa. Fiecare semn este atribuit unui tip de maner. Se gaureste cu un burghiu cu diametru de 5 mm. Recomandam a se masura inainte distanta dintre gaurile de pe placa cu distanta dintre gaurile de pe maner inainte de a gauri placa.