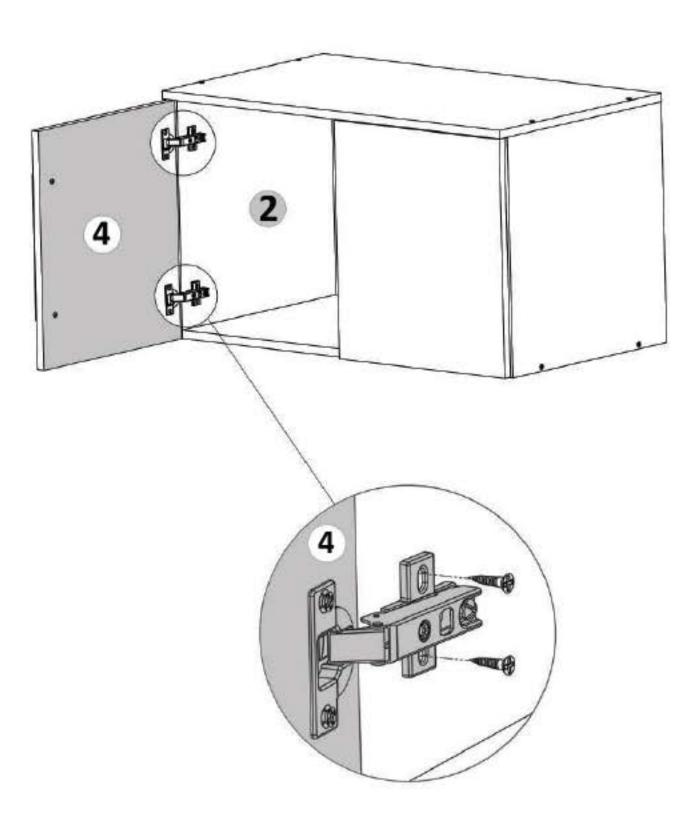

# Pasul 1 (Montaj Balamale pe Usa)

Se prinde pe placa (5) balamale (Ba) x 2buc cu suruburi (S3) x 4 buc, cate 2 balamale / usa, cate 2 buc suruburi / balama.

In cazul in care modelul de maner ales coincide cu cel de jos: Se monteaza pe placa (5) maner (Mn) x 1 buc cu suruburi (S4) M4x27 - 2 buc in gaurile existente pe placa.

## Pasul 1 (Montaj Balamale pe Usa)

Se prind pe placile (4) balamale (Ba) x 4buc cu suruburi (S3) x 8 buc, cate 2 balamale / usa, cate 2 buc suruburi / balama.

In cazul in care modelul de maner ales coincide cu cel de jos: Se monteaza pe placa (4) maner (Mn) x 1 buc cu suruburi (S4) M4x27 - 4 buc in gaurile existente pe placa.