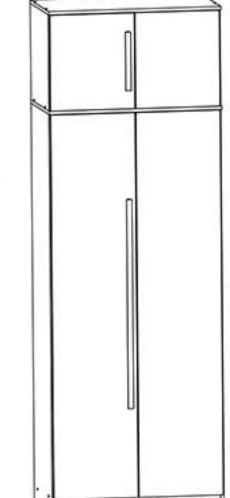

# Informatii Utile!

Aceasta carcasa este universala si se potriveste pentru diferite tipuri de usi cum ar fi: Usi mari / Usi medii / Usi mici etc.

Instrucțiuni montaj: CARCASA 1/4

Atentie! Pentru prinderea corpurilor intre ele se vor folosi suruburi (S7)

## Informatii Utile!

Aceasta carcasa este universala si se potriveste pentru diferite tipuri de usi cum ar fi: Usi mari / Usi medii / Usi mici etc.

Deasemenea in aceasta carcasa se potriveste si corpul cu sertare in partea inferioara. (in cazul modelelor cu usi mari). Acest corp este optional si schita de montaj pentru acesta se regaseste in coletul aferent acestuia.