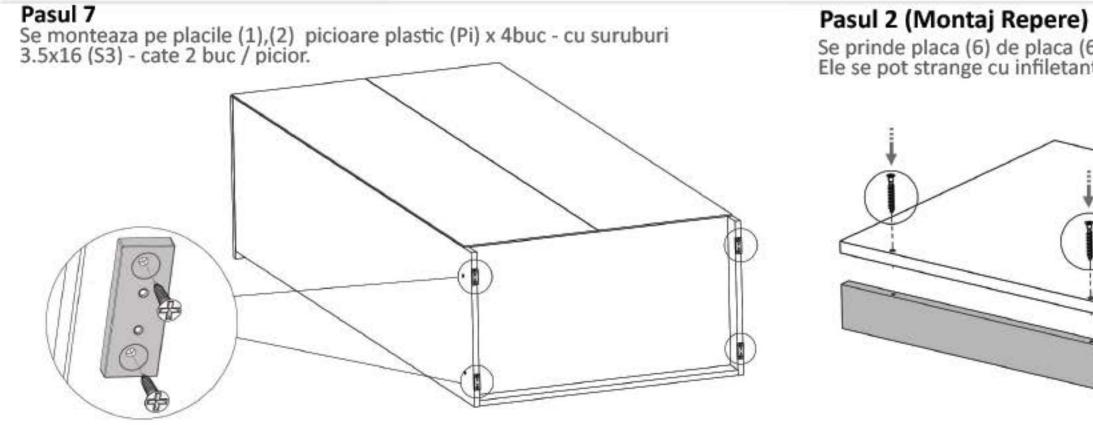

# Pasul 2 (Montaj Repere)

Se prind placile (1) de placile (5) cu demontabili (De) x 12 buc in gaurile prestabilite, urmand ca apoi sa se infileteze (Ca) x 12 buc pana acestea raman stranse.

Se prinde placa (2) de placile (1) cu ajutorul celor 4 Confirmatoare (Co) in gaurile

## Pasul 3 (Montaj Repere)

Se prind placile(5) de placa (2) cu demontabili (De) x 4 buc in gaurile prestabilite, urmand ca apoi sa se infileteze (Ca) x 4 buc pana acestea raman stranse.