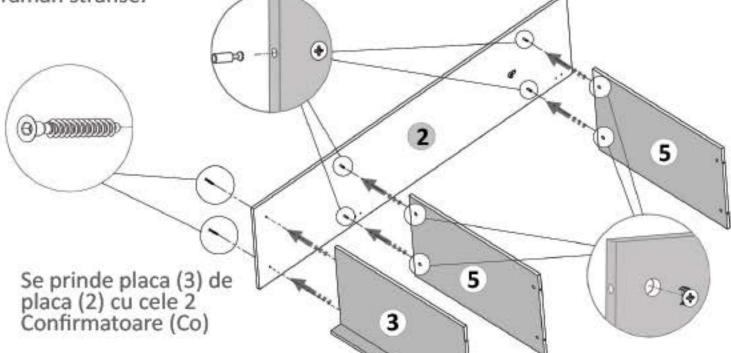

# Pasul 2 (Montaj Repere)

Se prind placile (1) de placile (5) cu demontabili (De) x 12 buc in gaurile prestabilite, urmand ca apoi sa se infileteze (Ca) x 12 buc pana acestea raman stranse.

Se prinde placa (2) de placile (1) cu ajutorul celor 4 Confirmatoare (Co) in gaurile