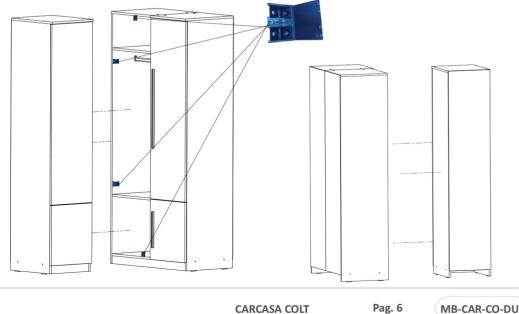

### Pasul 8

Dulapul de colt este format din **Carcasa Colt** si **Carcasa 1U** iar imbinarea lor se face folosind (CP)x4 si suruburi (S3)x16 buc.