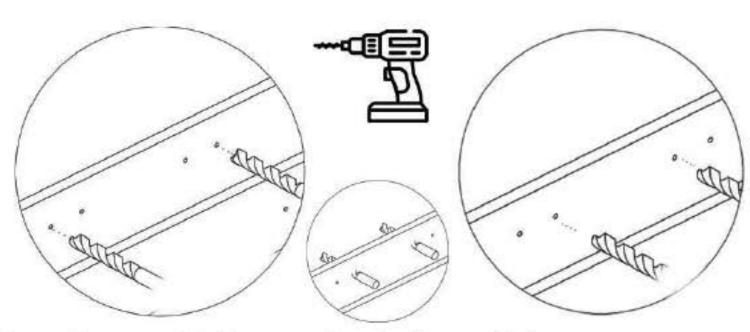

## Pasul 5 (Montaj HDF)

Se masoara diagonalele sa fie in vinclu, dupa care se prinde Hdf-ul (4) folosindu-se de ciocan cu ajutorul unor cuie (Cu) x 20 buc.

Se masoara diagonalele sa fie in vinclu inainte de a monta HDF-ul!

# Pasul 6 (Montaj HDF)

Se masoara diagonalele sa fie in vinclu, dupa care se prind HDF-urile (7) folosindu-se de ciocan cu ajutorul unor cuie (Cu) x 65 buc, iar la imbinari se foloseste 1 bagheta plastic (Profil H).

## Pasul 5 (Montaj HDF)

Se masoara diagonalele sa fie in vinclu, dupa care se prind Hdf-urile (5) folosindu-se de ciocan cu ajutorul unor cuie (Cu) x 30 buc. Intre ele se foloseste un Profil H care imbina cele doua placi. (detaliu 1)