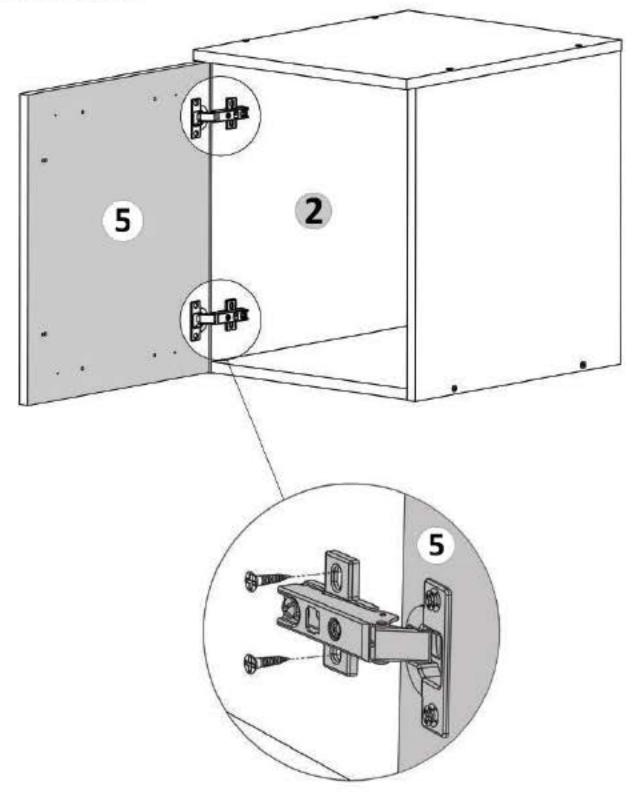

# Pasul 1 (Montaj Balamale pe Usa)

Se prinde pe placa (5) balamale (Ba) x 2buc cu suruburi (S3) x 4 buc, cate 2 balamale / usa, cate 2 buc suruburi / balama.

In cazul in care modelul de maner ales coincide cu cel de jos: Se monteaza pe placa (5) maner (Mn) x 1 buc cu suruburi (S4) M4x27 - 2 buc in gaurile existente pe placa.

# Pasul 6 (Montaj Balamale aplicate)

Se lipeste usa cu balamale aplicate (5) de cantul placii (2) si se monteaza pe placa (2) balamale (Ba) x 2 buc folosindu-se suruburi 3.5x16 (S3) - cate 2 / balama.

www.mobidea.ro