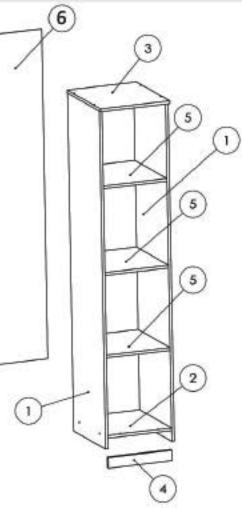

| NR.<br>REPER | COD REPER      | DETALII             | CANTITATE |
|--------------|----------------|---------------------|-----------|
| 1            | LATERALE ST/DR | PAL 1904 X 458 X 16 | 2         |
| 2            | FUND           | PAL 458 X 376 X 16  | 1         |
| 3            | TAVAN          | PAL 458 X 410 X 16  | 1         |
| 4            | SOCLU          | PAL 376 X 60 X 16   | 1         |
| 5            | POLITA FIXA    | PAL 458 X 376 X 16  | 3         |
| 6            | HDF            | HDF 1856 X 404 X 4  | 1         |

Modul DULAP - 1U

Pag. 1

MB-DUMAR-DU1