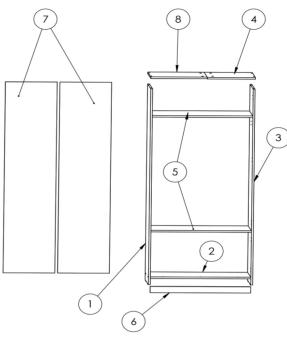

#### Instrucțiuni montaj: CARCASA COLT

Nu te descurci?

Acceseaza site-ul companiei

sau scaneaza codul QR pentru

instructiuni si video-uri cu montaj

| NR. REPER | COD REPER     | DETALII             | CANTITATE |
|-----------|---------------|---------------------|-----------|
| 1         | Laterala ST   | Pal 1904x458x16 mm  | 1         |
| 2         | Fund          | Pal 857x458x16 mm   | 1         |
| 3         | Laterala DR   | Pal 857x458x16 mm   | 1         |
| 4         | Tavan dreapta | Pal 410x480x16 mm   | 1         |
| 5         | Polita Fixa   | Pal 857x458x16 mm   | 2         |
| 6         | Soclu         | Pal 857x60x16 mm    | 1         |
| 7         | Hdf           | Hdf 1856x441x2,5 mm | 2         |
| 8         | Tavan stanga  | Pal 480x458x16mm    | 1         |

#### Pasul 1

Se prind cu surubelnita sau infiletanta 8x (DE) pe placile (1) si (3) .**(Detaliu 1)** Se monteaza 2x (Sh) pe placile (1) si (3) cu ajutorul suruburilor (S3) 3.5x16 -cate 2 buc / suport in gaurile prevazute pt. aceasta. **(Detaliu 2)** 

### Pasul 9

Se introduce in suporturile (Sh) de pe placile (1) si (3) bara pt. umerase prin pozitionarea acestuia de sus in jos.

Pasul 7

Se monteaza pe placile (1),(3) picioare plastic (Pi) x 6buc - cu suruburi 3.5x16 (S3) - cate 2 buc / picior.

### Pasul 8

Dulapul de colt este format din **Carcasa Colt** si **Carcasa 1U** iar imbinarea lor se face folosind (CP)x4 si suruburi (S3)x16 buc.