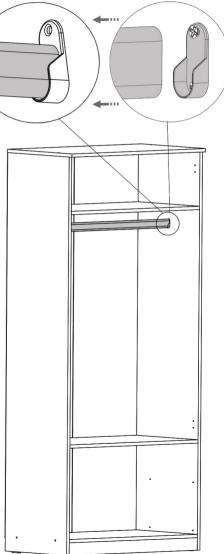

#### Pasul 1

Se prind cu surubelnita sau infiletanta 8x (DE) pe placile (1) si (3) .**(Detaliu 1)** Se monteaza 2x (Sh) pe placile (1) si (3) cu ajutorul suruburilor (S3) 3.5x16 -cate 2 buc / suport in gaurile prevazute pt. aceasta. **(Detaliu 2)** 

### Pasul 9

Se introduce in suporturile (Sh) de pe placile (1) si (3) bara pt. umerase prin pozitionarea acestuia de sus in jos.

Pasul 7

Se monteaza pe placile (1),(3) picioare plastic (Pi) x 6buc - cu suruburi 3.5x16 (S3) - cate 2 buc / picior.