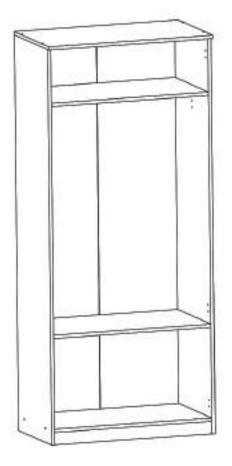

# Informatii Utile!

Aceasta carcasa este universala si se potriveste pentru diferite tipuri de usi cum ar fi: Usi mari / Usi medii / Usi mici etc.

Instrucțiuni montaj: CARCASA 1/4

Atentie! Pentru prinderea corpurilor intre ele se vor folosi suruburi (S7)

| NR.<br>REPER | COD REPER      | DETALII             | CANTITATE |
|--------------|----------------|---------------------|-----------|
| 1            | LATERALE ST/DR | PAL 1904 X 458 X 16 | 2         |
| 2            | FUND           | PAL 458 X 376 X 16  | 1         |
| 3            | TAVAN          | PAL 458 X 410 X 16  | 1         |
| 4            | SOCLU          | PAL 376 X 60 X 16   | 1         |
| 5            | POLITA FIXA    | PAL 458 X 376 X 16  | 3         |
| 6            | HDF            | HDF 1856 X 404 X 4  | 1         |