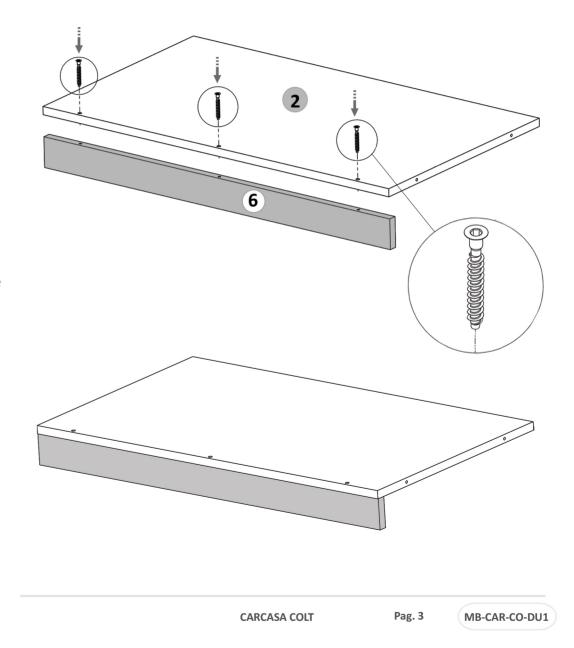

## Pasul 2 (Montaj Repere)

Se prinde placa (6) de placa (2) cu ajutorul celor 3 x Confirmatoare (Co). Ele se pot strange cu infiletanta sau manual cu cheia imbus care se afla in pachet.

Nu te descurci?

Acceseaza site-ul companiei

sau scaneaza codul QR pentru

instructiuni si video-uri cu montaj