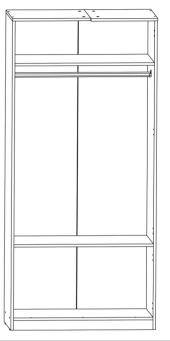

### Informatii Utile!

Aceasta carcasa este universala si se potriveste pentru diferite tipuri de usi cum ar fi: Usi mari / Usi medii / Usi mici.

Pag. 8

#### Instrucțiuni montaj: CARCASA COLT

Nu te descurci?

Acceseaza site-ul companiei

sau scaneaza codul QR pentru

instructiuni si video-uri cu montaj

| NR. REPER | COD REPER     | DETALII             | CANTITATE |
|-----------|---------------|---------------------|-----------|
| 1         | Laterala ST   | Pal 1904x458x16 mm  | 1         |
| 2         | Fund          | Pal 857x458x16 mm   | 1         |
| 3         | Laterala DR   | Pal 857x458x16 mm   | 1         |
| 4         | Tavan dreapta | Pal 410x480x16 mm   | 1         |
| 5         | Polita Fixa   | Pal 857x458x16 mm   | 2         |
| 6         | Soclu         | Pal 857x60x16 mm    | 1         |
| 7         | Hdf           | Hdf 1856x441x2,5 mm | 2         |
| 8         | Tavan stanga  | Pal 480x458x16mm    | 1         |