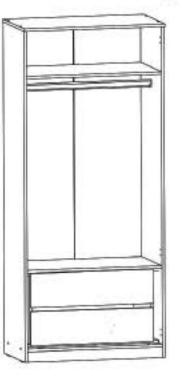

### Pasul 9

Se introduce in suporturile (Sh) de pe placile (1) si (3) bara pt. umerase prin pozitionarea acestuia de sus in jos.

Pasul 7

Se monteaza pe placile (1),(3) picioare plastic (Pi) x 6buc - cu suruburi 3.5x16 (S3) - cate 2 buc / picior.