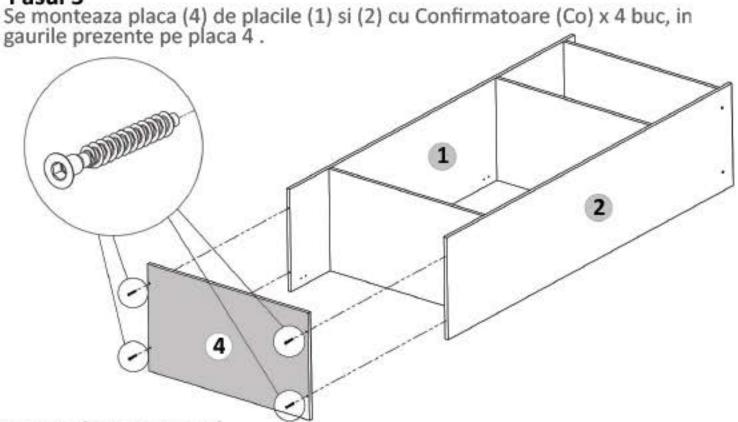

tru instructiuni si video-uri cu montaj



Este recomandat ca montajul să fie făcut de minim două persoane



Un ciocan de dimensiune medie

Modul DULAP - 2U

Pag. 1





Modul DULAP - 2U

Pag. 7







MB-CAR2/4-DU2

Se prinde placa (6) de placa (6) cu ajutorul celor 3 x Confirmatoare (Co). Ele se pot strange cu infiletanta sau manual cu cheia imbus care se afla in pachet

## Pasul 3 (Montaj Repere)

Se prind placile(5) de placa (2) cu demontabili (De) x 4 buc in gaurile prestabilite, urmand ca apoi sa se infileteze (Ca) x 4 buc pana acestea raman stranse.



# Pasul 4 (Montaj Repere)

Se prinde placa (1) de placile (5) cu demontabili (De) x 4 buc in gaurile prestabilite, urmand ca apoi sa se infileteze (Ca) x 4 buc pana acestea raman stranse.



## Pasul 5

gaurile prezente pe placa 4.



# Pasul 6 (Montaj HDF)

Se masoara diagonalele sa fie in vinclu, dupa care se prind HDF-urile (7) folosindu-se de ciocan cu ajutorul unor cuie (Cu) x 65 buc, iar la imbinari se foloseste 1 bagheta plastic (Profil H).





Pag. 4

Nu te descurci ? Acceseaza site-ul companiei sau scaneaza codul QR pentru instructiuni si video-uri cu montaj

Detallu Profil H

Modul DULAP - 2U

Pag. 5

In cazul in care modelul de maner ales coincide cu cel de jos: Se monteaza pe placa (4) maner (Mn) x 2 buc cu suruburi (S4) M4x22 - 4 buc in gaurile existente pe placa.



In cazul in care modelul de maner ales coincide cu cel de jos: Se monteaza pe placa (4) maner (Mn) x 1 buc cu suruburi (S4) M4x27 - 2 buc in gaurile existente pe placa.



Maner 2. - Surub- M4x27





| NR. REPER | COD REPER          | DETAL