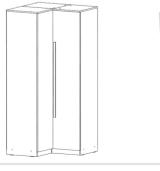

### Pasul 8

Dulapul de colt este format din **Carcasa Colt** si **Carcasa 1U** iar imbinarea lor se face folosind (CP)x4 si suruburi (S3)x16 buc.

### Pasul 4 (Montaj Repere)

Se prinde placa (1) de placile (5) cu demontabili (De) x 4 buc in gaurile prestabilite, urmand ca apoi sa se infieteze (Ca) x 4 buc pana acestea raman stranse.

**CARCASA COLT** 