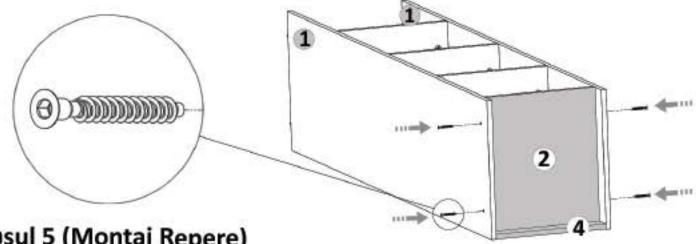

# Pasul 2 (Montaj Repere)

Se prind placile (1) de placile (5) cu demontabili (De) x 12 buc in gaurile prestabilite, urmand ca apoi sa se infileteze (Ca) x 12 buc pana acestea raman stranse.

Se prinde placa (2) de placile (1) cu ajutorul celor 4 Confirmatoare (Co) in gaurile

# Pasul 5 (Montaj Repere)

Se prinde placa (3) de placile (1) cu ajutorul celor 4 Confirmatoare (Co) in gaurile existente pe placa (3).

Nu te descurci? Acceseaza site-ul companiei sau scaneaza codul QR pentru instructiuni si video-uri cu montaj