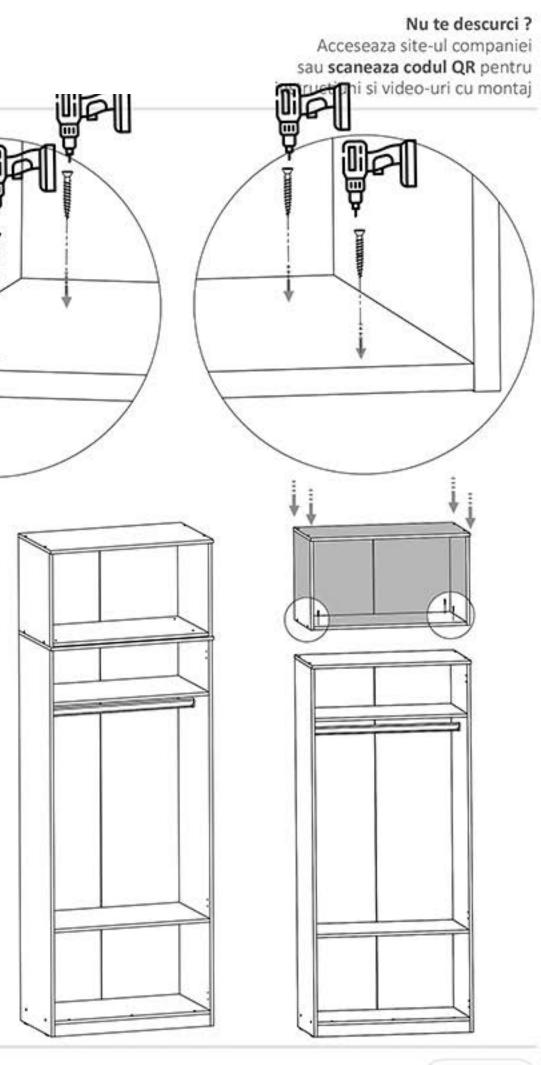

## Nu te descurci ? Acceseaza site-ul companiei sau scaneaza codul QR pentru instructiuni si video-uri cu montai

Modul Corp Superior 1 USA

## Nu te descurci ? Acceseaza site-ul companiei sau scaneaza codul QR pentru instructiuni si video-uri cu montaj