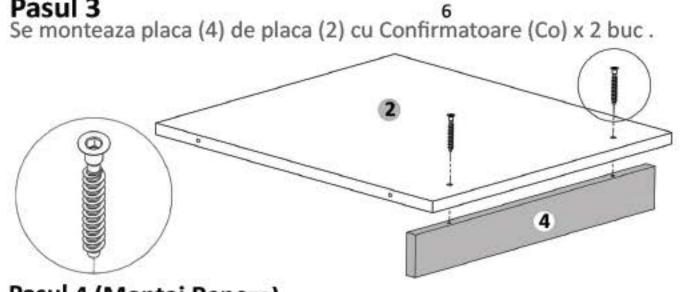

# Pasul 2 (Montaj Repere)

Se prind placile (1) de placile (5) cu demontabili (De) x 12 buc in gaurile prestabilite, urmand ca apoi sa se infileteze (Ca) x 12 buc pana acestea raman stranse.

Se prinde placa (2) de placile (1) cu ajutorul celor 4 Confirmatoare (Co) in gaurile