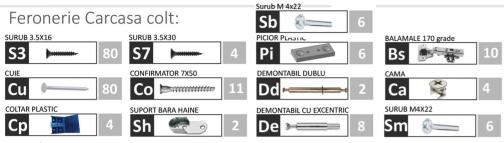

In configuratiile de colt, balamalele din feroneria carcasei 1/4 (Dulap 1U) se vor inlocui cu (BS) Balamale 170 grade.

#### Pasul 1

Se prind cu surubelnita sau infiletanta 8x (DE) pe placile (1) si (3) .**(Detaliu 1)** Se monteaza 2x (Sh) pe placile (1) si (3) cu ajutorul suruburilor (S3) 3.5x16 -cate 2 buc / suport in gaurile prevazute pt. aceasta. **(Detaliu 2)** 

### Pasul 9

Se introduce in suporturile (Sh) de pe placile (1) si (3) bara pt. umerase prin pozitionarea acestuia de sus in jos.

Pasul 7

Se monteaza pe placile (1),(3) picioare plastic (Pi) x 6buc - cu suruburi 3.5x16 (S3) - cate 2 buc / picior.

### Pasul 8

Dulapul de colt este format din **Carcasa Colt** si **Carcasa 1U** iar imbinarea lor se face folosind (CP)x4 si suruburi (S3)x16 buc.

## Pasul 3 (Montaj Repere)

Se prind placile(5) de placa (3) cu demontabili (De) x 4 buc in gaurile prestabilite, urmand ca apoi sa se infileteze (Ca) x 4 buc pana acestea raman stranse.

### Pasul 4 (Montaj Repere)

Se prinde placa (1) de placile (5) cu demontabili (De) x 4 buc in gaurile prestabilite, urmand ca apoi sa se infieteze (Ca) x 4 buc pana acestea raman stranse.

**CARCASA COLT** 

#### Pasul 5

Se imbina placile (4) si (8) folosind (Dd)x8 respectiv (Ca)x4 la fel ca in imaginea de mai jos. Ansamblul obtinut se fixeaza de placile (1) si (3) cu ajutorul suruburilor (Co)x4.