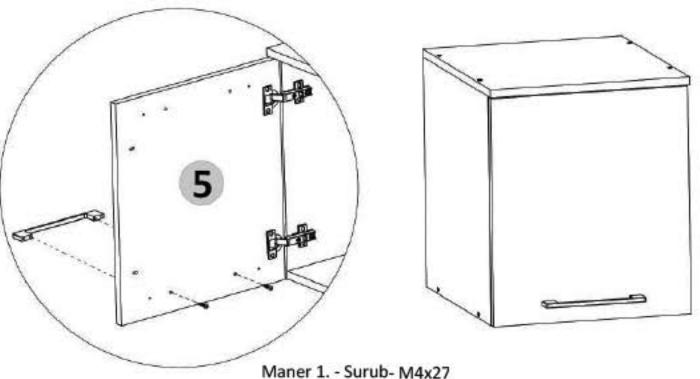

# Pasul 1 (Montaj Balamale pe Usa)

Se prinde pe placa (5) balamale (Ba) x 2buc cu suruburi (S3) x 4 buc, cate 2 balamale / usa, cate 2 buc suruburi / balama.

In cazul in care modelul de maner ales coincide cu cel de jos: Se monteaza pe placa (5) maner (Mn) x 1 buc cu suruburi (S4) M4x27 - 2 buc in gaurile existente pe placa.

#### Maner 1. - Surub- M4x22

Modul Corp Superior 1 USA

Atentie ! Se gaureste fata de sertar in functie de modelul de maner. In interiorul usii exista mai multe tipuri de semne care sa va ajute sa da-ti gauri in placa. Fiecare semn este atribuit unui tip de maner. Se gaureste cu un burghiu cu diametru de 5 mm. Recomandam a se masura inainte distanta dintre gaurile de pe placa cu distanta dintre gaurile de pe maner inainte de a gauri placa.