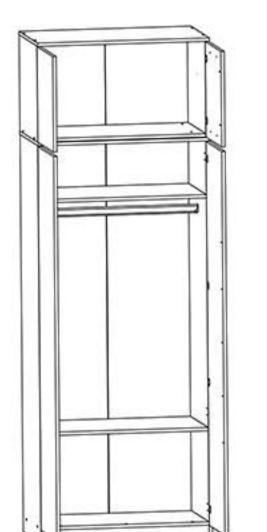

### Pasul 9

Se introduce in suporturile (Sh) de pe placile (1) si (3) bara pt. umerase prin pozitionarea acestuia de sus in jos.

Pasul 7

Se monteaza pe placile (1),(3) picioare plastic (Pi) x 6buc - cu suruburi 3.5x16 (S3) - cate 2 buc / picior.

### Pasul 8

Dulapul de colt este format din **Carcasa Colt** si **Carcasa 1U** iar imbinarea lor se face folosind (CP)x4 si suruburi (S3)x16 buc.