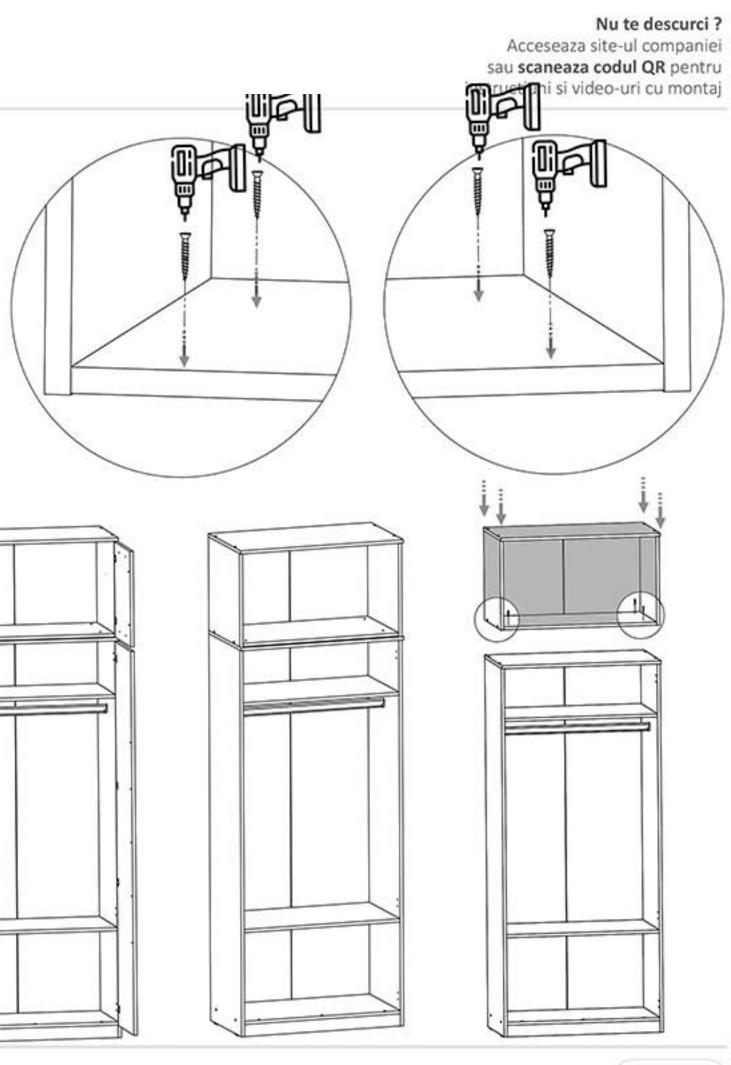

## Nu te descurci ? Acceseaza site-ul companiei sau scaneaza codul QR pentru instructiuni si video-uri cu montaj

Este recomandat ca montajul să fie făcut de minim două persoane

Un ciocan de dimensiune medie

## Nu te descurci ? Acceseaza site-ul companiei sau scaneaza codul QR pentru

instructiuni si video-uri cu montaj