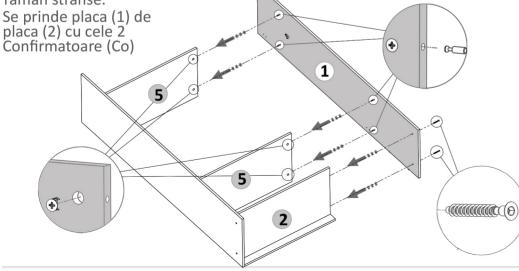

## Pasul 3 (Montaj Repere)

Se prind placile(5) de placa (3) cu demontabili (De) x 4 buc in gaurile prestabilite, urmand ca apoi sa se infileteze (Ca) x 4 buc pana acestea raman stranse.

### Pasul 4 (Montaj Repere)

Se prinde placa (1) de placile (5) cu demontabili (De) x 4 buc in gaurile prestabilite, urmand ca apoi sa se infieteze (Ca) x 4 buc pana acestea raman stranse.

**CARCASA COLT** 