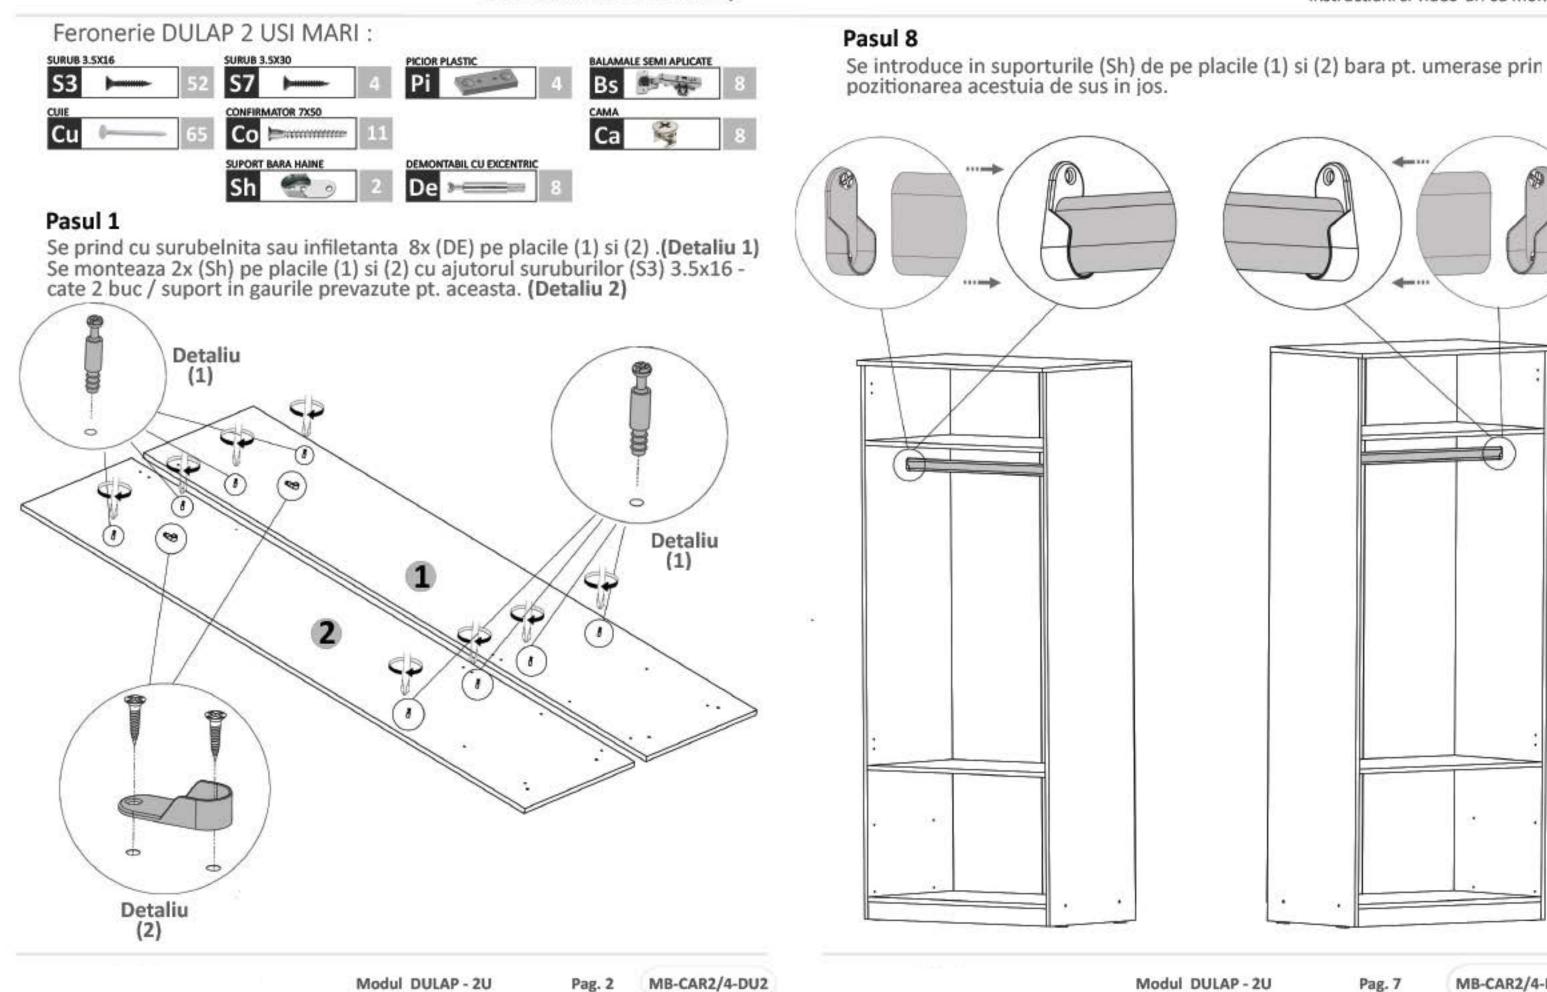

#### Pasul 1

Se prind cu surubelnita sau infiletanta 8x (DE) pe placile (1) si (3) .**(Detaliu 1)** Se monteaza 2x (Sh) pe placile (1) si (3) cu ajutorul suruburilor (S3) 3.5x16 -cate 2 buc / suport in gaurile prevazute pt. aceasta. **(Detaliu 2)** 