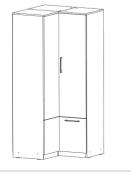

### Pasul 8

Dulapul de colt este format din **Carcasa Colt** si **Carcasa 1U** iar imbinarea lor se face folosind (CP)x4 si suruburi (S3)x16 buc.

### Pasul 4 (Montaj Repere)

Se prinde placa (1) de placile (5) cu demontabili (De) x 4 buc in gaurile prestabilite, urmand ca apoi sa se infieteze (Ca) x 4 buc pana acestea raman stranse.

**CARCASA COLT** 