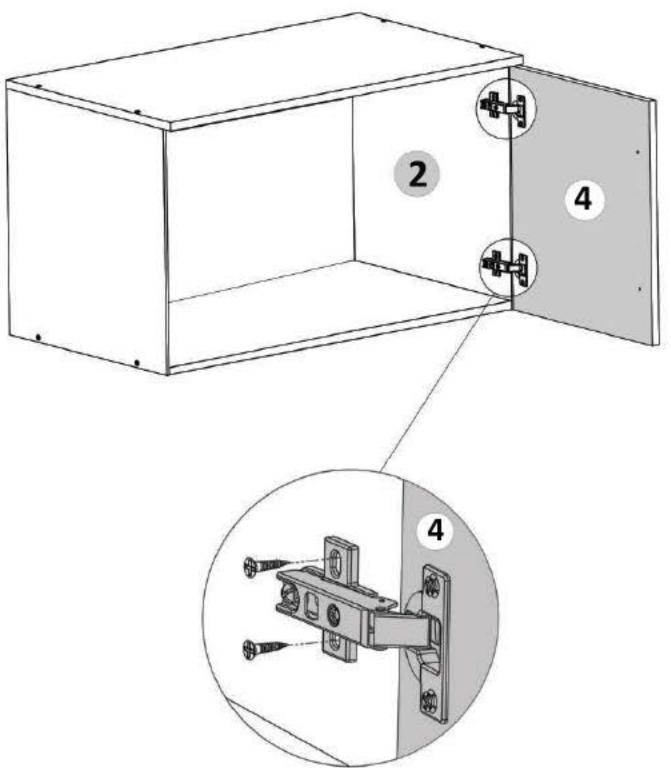

# Pasul 1 (Montaj Balamale pe Usa)

Se prinde pe placa (5) balamale (Ba) x 2buc cu suruburi (S3) x 4 buc, cate 2 balamale / usa, cate 2 buc suruburi / balama.

In cazul in care modelul de maner ales coincide cu cel de jos: Se monteaza pe placa (5) maner (Mn) x 1 buc cu suruburi (S4) M4x27 - 2 buc in gaurile existente pe placa.

# Pasul 6 (Montaj Balamale aplicate)

Se lipeste usa cu balamale aplicate (5) de cantul placii (2) si se monteaza pe placa (2) balamale (Ba) x 2 buc folosindu-se suruburi 3.5x16 (S3) - cate 2 / balama.

www.mobidea.ro